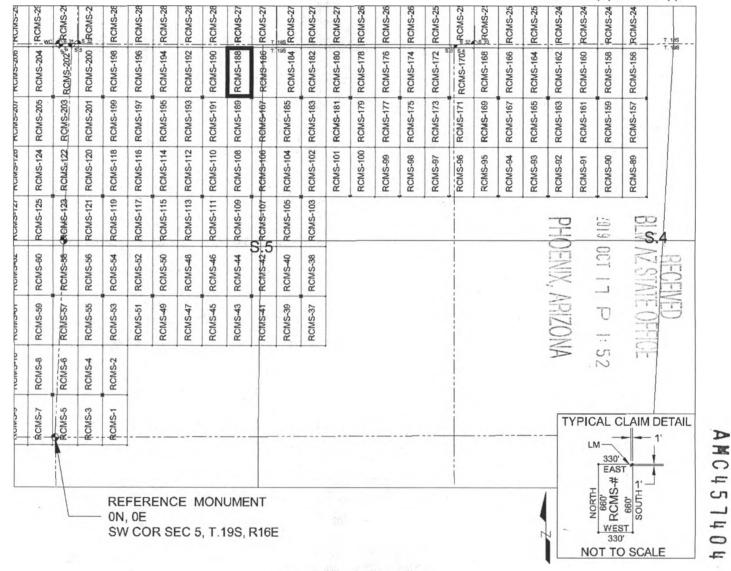

607 feet East from the Southwest Corner of Section 5, T19S, R16E, Gila & Salt River Meridian, Pima County, Arizona.

The undersigned, as agent for and on behalf of the locator, claims the ground as described above and as set forth on the attached claim map. This mill site claim is not intended to encroach on any private fee property or federal land that is not open for location. This mill site claim has been located for the purpose of appropriating nonmineral land (if any) that may lie within the boundaries of the underlying lode claim(s). This mill site claim is not intended as an abandonment of the underlying lode claim(s).

DATED AND POSTED on the ground this <u>17</u> day of <u>SEPT</u>, 2019.

BY: JOEL KARTCHNER AGENT: Darling Geomatics

# MILL SITE MAP

#### Mill Site (x) Placer ()



SCALE 1" = 1320 ft.

- 1. The above map depicts the <u>RCMS-188</u> mill site claim, which is located in Section(s) <u>5</u>, Township <u>19 SOUTH</u>, Range <u>16 EAST</u>, Gila & Salt River Meridian, Pima County, Arizona.
- 2. The type of corner and location monuments used are as follows: <u>2"X2"X5' WOOD POSTS</u>.
- 3. <u>The SOUTHEAST CORNER of the claim is located 4520 feet North and 2607 feet East from the Southwest Corner of Section 5, T19S, R16E, Gila & Salt River Meridian, Pima County, Arizona</u>. The bearings of side lines are <u>NORTH</u> and <u>SOUTH</u> and the bearings of the end lines are <u>EAST</u> and <u>WEST</u>. Distances in feet between claim corners are 330 feet for end lines and 660 for side lines.

### LOCATION NOTICE FOR MILL SITE CLAIM

NOTICE IS HEREBY GIVEN