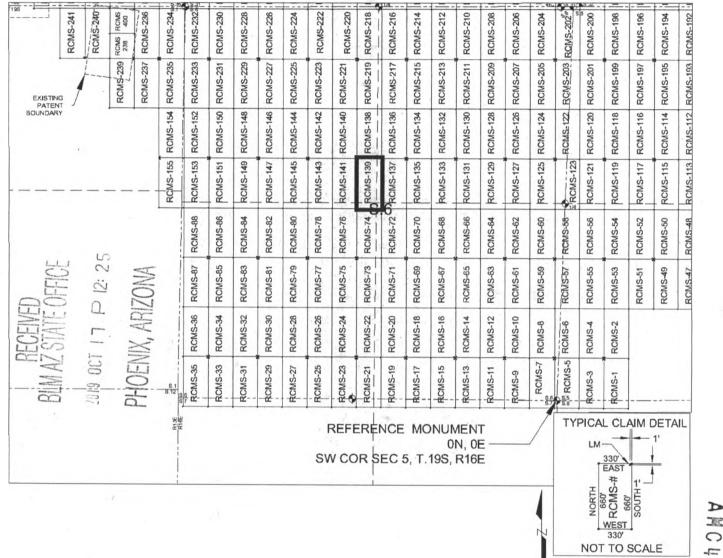

bove and as set forth on  $\bigcup$  the attached claim map. This mill site claim is not intended to encroach on any private fee property or federal land that is not open for location. This mill site claim has been located for the purpose of appropriating nonmineral land (if any) that may lie within the boundaries of the underlying lode claim(s). This mill site claim is not intended as an abandonment of the underlying lode claim(s).

| DATED AND POSTED on the ground this _ | 17th day of SEPT                           | , 2019. |
|---------------------------------------|--------------------------------------------|---------|
|                                       | By: JOEL KARTCHNER<br>AGENT: Darling Geoma | atics   |

# MILL SITE MAP

### Mill Site (x) Placer ()

D Dec

S

\_\_\_\_\_ w



### SCALE 1" = 1320 ft.

- The above map depicts the RCMS-139 mill site claim, which is located in Section(s) 6, Township 19 SOUTH, CT 1. Range 16 EAST, Gila & Salt River Meridian, Pima County, Arizona. 5
- The type of corner and location monuments used are as follows: 2"X2"X5' WOOD POSTS. 2.
- 3. The NORTHWEST CORNER of the claim is located 3200 feet North and 2673 feet West from the Southwest Corner of Section 5, T19S, R16E, Gila & Salt River Meridian, Pima County, Arizona. The bearings of side lines are NORTH and SOUTH and the bearings of the end lines are EAST and WEST. Distances in feet between claim corners are 330 feet for end lines and 660 for side lines.

### LOCATION NOTICE FOR MILL SITE CLAIM

NOTICE IS HEREBY GIVEN that the RCMS-140 mill site claim

has been located by:

Rose