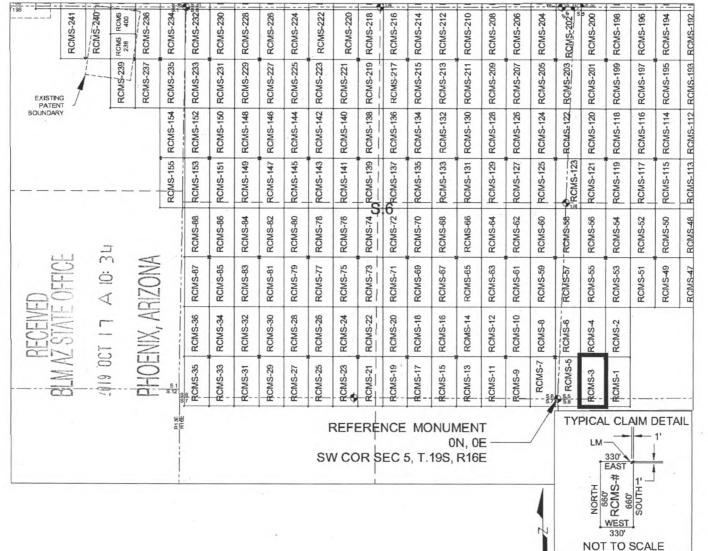

------------------------------------------------------------------------------------------------------------------------------------------------------------------------------------------------------------------------------------------------------------------------------------------------------------------------------------------------------------------------------------------------------------------------------------------------------------------------------------------------------------------------------------------------------------------------------------------------------------------------------------------------------------------------------------------|
|     | AGEN | T: Darling Geomatic | and the second se |

#### MILL SITE MAP

#### Mill Site (x) Placer ()

P

TR

0

5 S

1

2

0



SCALE 1" = 1320 ft.

- 1. The above map depicts the <u>RCMS-3</u> mill site claim, which is located in Section(s) <u>5 & 8</u>, Township <u>19 SOUTH</u>, Range <u>16 EAST</u>, Gila & Salt River Meridian, Pima County, Arizona.
- 2. The type of corner and location monuments used are as follows: <u>2"X2"X5' WOOD POSTS</u>.
- 3. <u>The NORTHEAST CORNER of the claim is located 560 feet North and 627 feet East from the Southwest Corner of Section 5, T19S, R16E, Gila & Salt River Meridian, Pima County, Arizona</u>. The bearings of side lines are <u>NORTH</u> and <u>SOUTH</u> and the bearings of the end lines are <u>EAST</u> and <u>WEST</u>. Distances in feet between claim corners are 330 feet for end lines and 660 for side lines.





#### LOCATION NOTICE FOR MILL SITE CLAIM

NOTICE IS HEREBY G