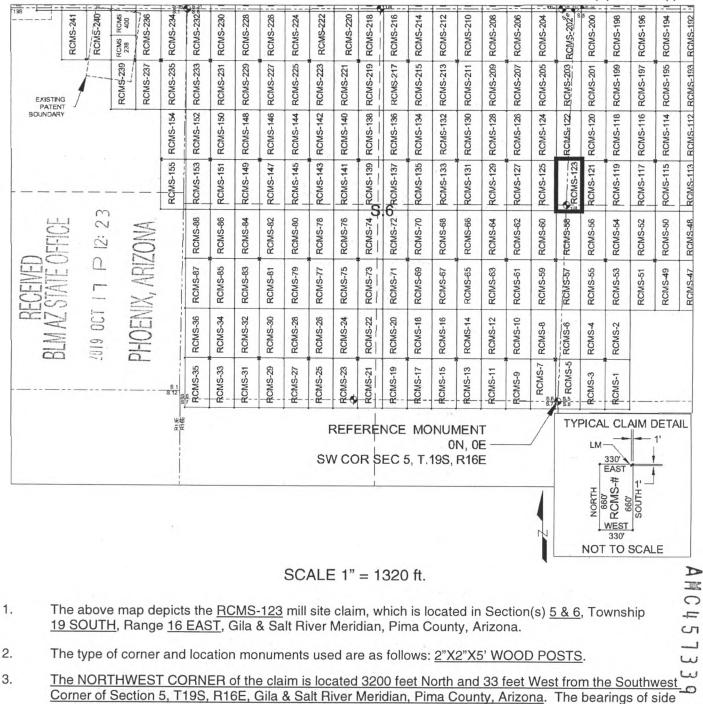

, as agent for and on behalf of the locator, claims the ground as described above and as set forth of the attached claim map. This mill site claim is not intended to encroach on any private fee property or federal land that is not open for location. This mill site claim has been located for the purpose of appropriating nonmineral land (if any), that may lie within the boundaries of the underlying lode claim(s). This mill site claim is not intended as an abandonment of the underlying lode claim(s).

| DATED AND POSTED on the ground this _ | 17th day of | SEPT       | , 2019. |   |
|---------------------------------------|-------------|------------|---------|---|
|                                       | By:_        | JOEL KERTO | HWER J  | - |

# MILL SITE MAP

### Mill Site (x) Placer ()



<u>Corner of Section 5, T19S, R16E, Gila & Salt River Meridian, Pima County, Arizona</u>. The bearings of side lines are <u>NORTH</u> and <u>SOUTH</u> and the bearings of the end lines are <u>EAST</u> and <u>WEST</u>. Distances in feet between claim corners are 330 feet for end lines and 660 for side lines.

## LOCATION NOTICE FOR MILL SITE CLAIM

NOTICE IS HEREBY GIVEN that the RCMS-124 mill site claim

has been located by:

Rosemont Copper Company 5255 East Williams Circle Suite 1065 Tucson, Arizona 85711

|       | -0 | 10                  | B  |
|-------|----|---------------------|----|
| BLM   | Ö  | 50                  |    |
| Date  |    | 30                  | AB |
| Stamp | ~  |                     | 20 |
|       |    |                     |    |
|       | BZ | U