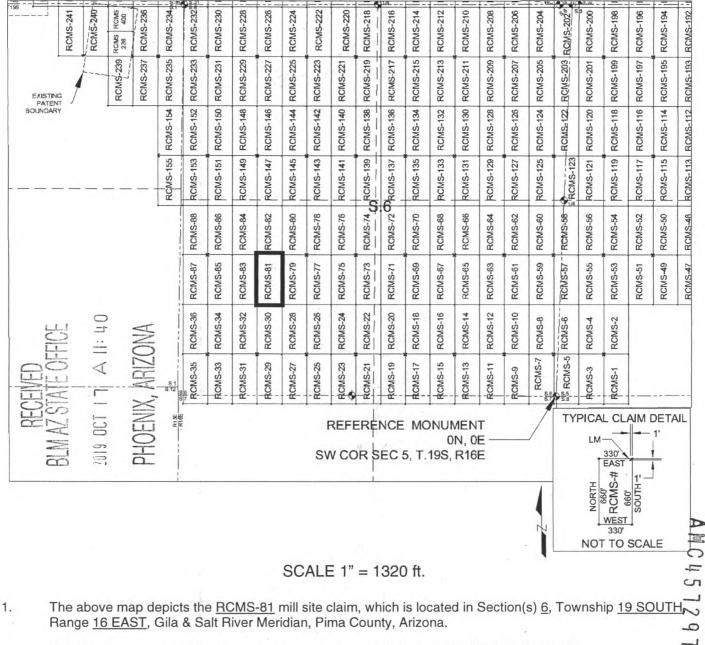

Southwest Corner of Section 5, T19S, R16E, Gila & Salt River Meridian, Pima County, Arizona.

The undersigned, as agent for and on behalf of the locator, claims the ground as described above and as set forth on the attached claim map. This mill site claim is not intended to encroach on any private fee property or federal land that is not open for location. This mill site claim has been located for the purpose of appropriating nonmineral land (if any) that may lie within the boundaries of the underlying lode claim(s). This mill site claim is not intended as an abandonment of the underlying lode claim(s).

DATED AND POSTED on the ground this <u>12</u><sup>th</sup> day of <u>5EPT</u>, 2019.

BY: JOEL KARTE HNER **AGENT: Darling Geomatics** 





# MILL SITE MAP

#### Mill Site (x) Placer ()



- 2. The type of corner and location monuments used are as follows: <u>2"X2"X5' WOOD POSTS</u>.
- 3. <u>The NORTHWEST CORNER of the claim is located 1880 feet North and 3993 feet West from the Southwest</u> <u>Corner of Section 5, T19S, R16E, Gila & Salt River Meridian, Pima County, Arizona</u>. The bearings of side lines are <u>NORTH</u> and <u>SOUTH</u> and the bearings of the end lines are <u>EAST</u> and <u>WEST</u>. Distances in feet between claim corners are 330 feet for end lines and 660 for side lines.

#### LOCATION NOTICE FOR MILL SITE CLAIM

NOTICE IS HEREBY GIVEN that the <u>RCMS-82</u> mill site claim

has been located by:

Rosemont Copper Company 5255 East Williams Circle Suite 1065 Tucson, Arizona 85711

| BLM   | -0     | 2019             | 00       |   |
|-------|-------