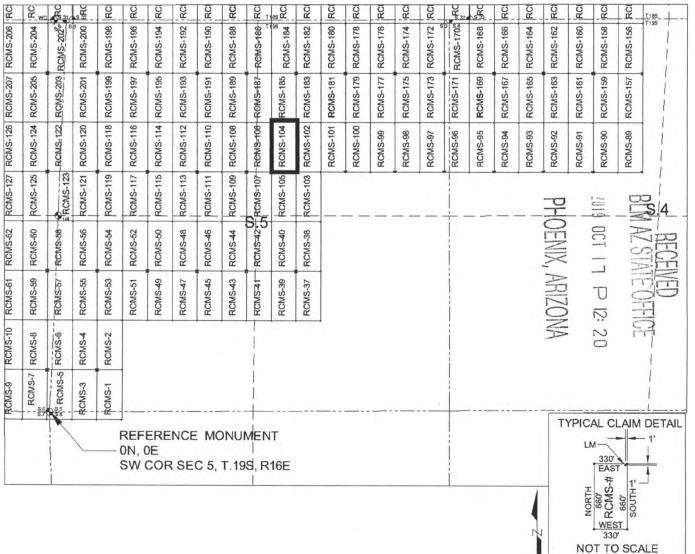

# **INITIAL RECEIPT**

Televil.

| United States Department of the Interior<br>Bureau of Land Management                                |            | Receipt |
|------------------------------------------------------------------------------------------------------|------------|---------|
| DIV OF LANDS, MINRLS & ENERGY<br>ONE N CENTRAL AVE<br>PHOENIX, AZ 85004 -4427<br>Phone: 602-417-9200 | No:        | 4585670 |
| Transaction #: 4707328<br>Date of Transaction: 10/17/2019                                            |            |         |
| CUSTOME                                                                                              | R: .       |         |
| ROSEMONT COPPER COMPANY<br>5255 E WILLIAMS CIR STE 1065<br>TUCSON,AZ 85711-7407 US                   | OCT 2 7 20 |         |
|                                                                                                      | BY: RAM    | M       |