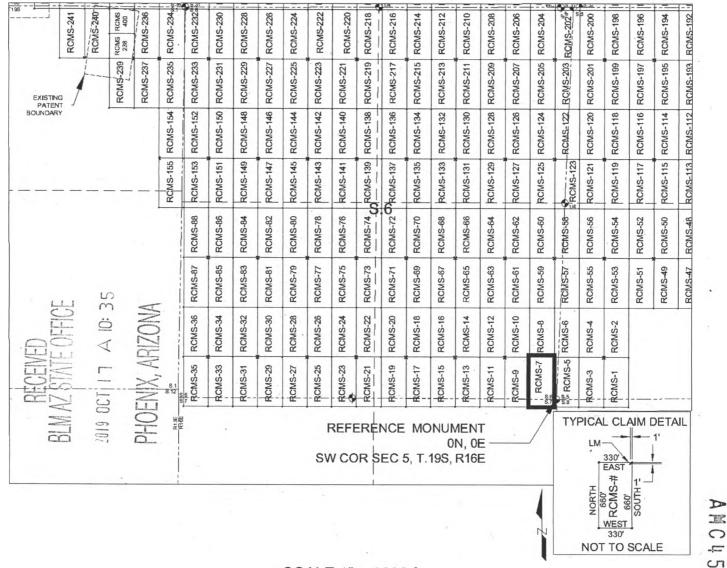

/u> <u>Section 5, T19S, R16E</u>, Gila & Salt River Meridian, Pima County, Arizona.

The undersigned, as agent for and on behalf of the locator, claims the ground as described above and as set forth on the attached claim map. This mill site claim is not intended to encroach on any private fee property or federal land that is not open for location. This mill site claim has been located for the purpose of appropriating nonmineral land (if any) that may lie within the boundaries of the underlying lode claim(s). This mill site claim is not intended as an abandonment of the underlying lode claim(s).

DATED AND POSTED on the ground this  $12^{th}$  day of <u>SEPT</u>, 2019.

Jul to BY: JOEL EMATCHNER AGENT: Darling Geomatics

#### MILL SITE MAP

#### Mill Site (x) Placer ()

P

TR

0

---

1 N



#### SCALE 1" = 1320 ft.

- The above map depicts the RCMS-7 mill site claim, which is located in Section(s) 6 & 7, Township 19 SOUTH, 1. N U Range 16 EAST, Gila & Salt River Meridian, Pima County, Arizona.
- 2. The type of corner and location monuments used are as follows: 2"X2"X5' WOOD POSTS.
- 3. The NORTHEAST CORNER of the claim is located 560 feet North and 33 feet West from the Southwest Corner of Section 5, T19S, R16E, Gila & Salt River Meridian, Pima County, Arizona. The bearings of side lines are NORTH and SOUTH and the bearings of the end lines are EAST and WEST. Distances in feet between claim corners are 330 feet for end lines and 660 for side lines.



#### LOCATION NOTICE FOR MILL SITE CLAIM

NOTICE IS HEREBY GIVEN that the RCMS-8 mill site claim

has been located by:

Rose