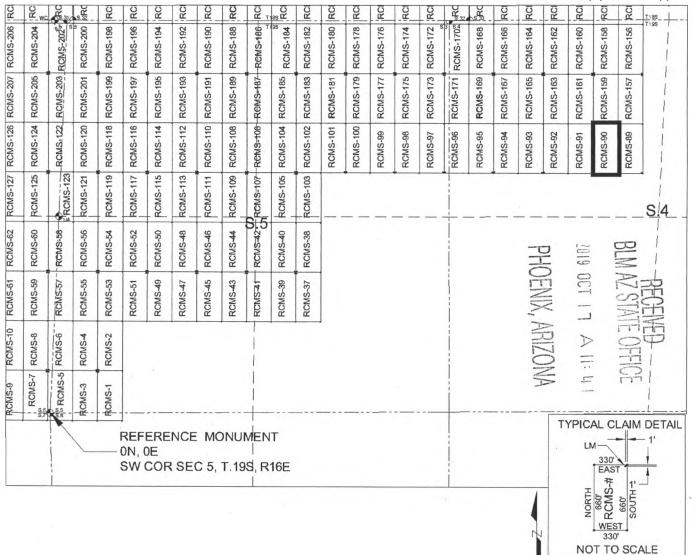

iver Meridian, Pima County, Arizona.

The location monument is set inside the <u>SOUTHWEST</u> corner of the claim, approximately 1 foot <u>EAST</u> of the <u>WEST</u> line of the claim and 1 foot <u>NORTH</u> of the <u>SOUTH</u> line of the claim.

The locality of this claim with reference to some natural object or permanent monument and additional information (if any) concerning its locality are as follows:

The SOUTHWEST CORNER of the claim is located 3200 feet North and 7227 feet East from the Southwest Corner of Section 5, T19S, R16E, Gila & Salt River Meridian, Pima County, Arizona.

abandonment of the underlying is\_\_\_\_\_ DATED AND POSTED on the ground this <u>17</u><sup>th</sup> day of <u>September</u> Rv: **Darling Geomatics** 

### MILL SITE MAP

#### Mill Site (x) Placer ()



#### SCALE 1" = 1320 ft.

- 1. The above map depicts the <u>RCMS-90</u> mill site claim, which is located in Section(s) <u>4</u>, Township <u>19 SOUTH</u>, Range <u>16 EAST</u>, Gila & Salt River Meridian, Pima County, Arizona.
- 2. The type of corner and location monuments used are as follows: <u>2"X2"X5' WOOD POSTS</u>.
- 3. <u>The SOUTHWEST CORNER of the claim is located 3200 feet North and 7227 feet East from the Southwest Corner of Section 5, T19S, R16E, Gila & Salt River Meridian, Pima County, Arizona</u>. The bearings of side lines are <u>NORTH</u> and <u>SOUTH</u> and the bearings of the end lines are <u>EAST</u> and <u>WEST</u>. Distances in feet between claim corners are 330 feet for end lines and 660 for side lines.

MC457306

P

#### LOCATION NOTICE FOR MILL SITE CLAIM

NOTIC