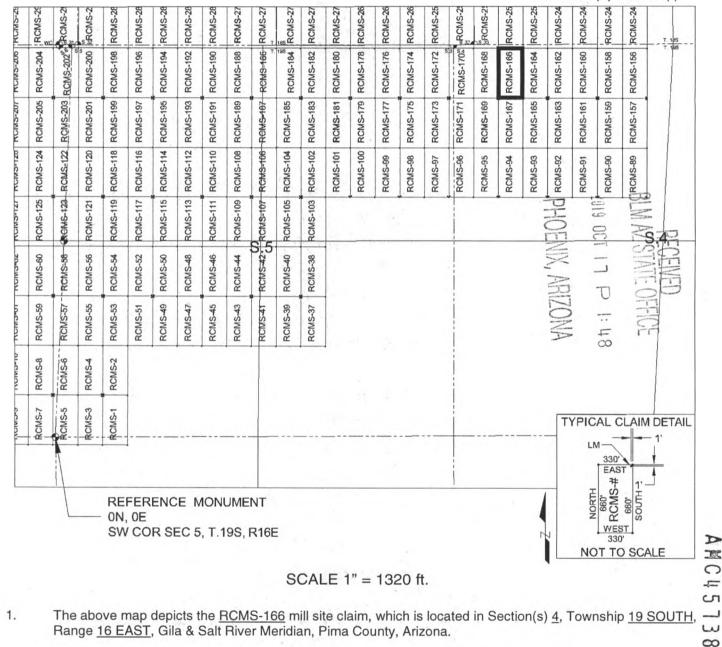

ated 4520 feet North and 5907 feet East from the Southwest Corner of Section 5, T19S, R16E, Gila & Salt River Meridian, Pima County, Arizona.

The undersigned, as agent for and on behalf of the locator, claims the ground as described above and as set forth on the attached claim map. This mill site claim is not intended to encroach on any private fee property or federal land that is not open for location. This mill site claim has been located for the purpose of appropriating nonmineral land (if any) 0 that may lie within the boundaries of the underlying lode claim(s). This mill site claim is not intended as an CЛ abandonment of the underlying lode claim(s).

DATED AND POSTED on the ground this

dav of 2019 AGENT. Darling Geomatics

00 NO



# MILL SITE MAP

#### Mill Site (x) Placer ()

N



- 2. The type of corner and location monuments used are as follows: <u>2"X2"X5' WOOD POSTS</u>.
- 3. <u>The SOUTHWEST CORNER of the claim is located 4520 feet North and 5907 feet East from the Southwest</u> <u>Corner of Section 5, T19S, R16E, Gila & Salt River Meridian, Pima County, Arizona</u>. The bearings of side lines are <u>NORTH</u> and <u>SOUTH</u> and the bearings of the end lines are <u>EAST</u> and <u>WEST</u>. Distances in feet between claim corners are 330 feet for end lines and 660 for side lines.

# LOCATION NOTICE FOR MILL SITE CLAIM NOTICE IS HEREBY GIVEN that the RCMS-167 mill site claim has been located by: Rosemont Copper Company 5255 East Williams Circle Suite 1065 Tucson, Arizona 85711

The general course of this claim is <u>NORTH TO SOUTH</u>, and it is situated in