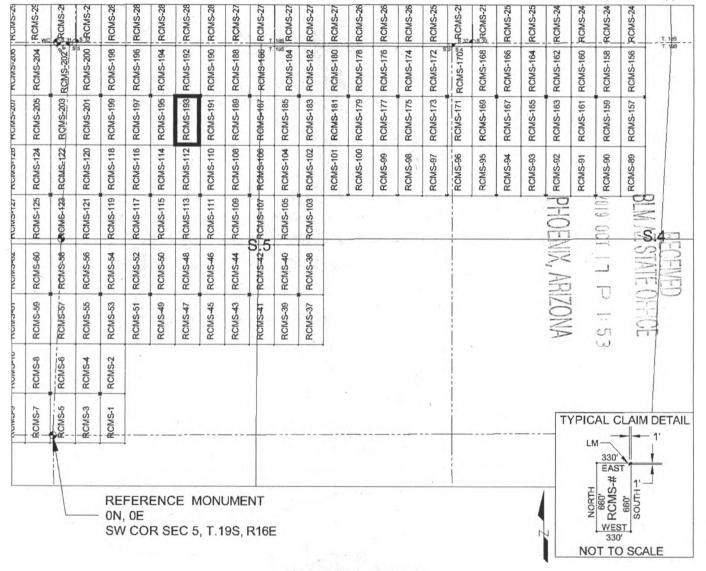

t Corner of Section 5, T19S, R16E, Gila & Salt River Meridian, Pima County, Arizona.

The undersigned, as agent for and on behalf of the locator, claims the ground as described above and as set forth on the attached claim map. This mill site claim is not intended to encroach on any private fee property or federal land that is not open for location. This mill site claim has been located for the purpose of appropriating nonmineral land (if any) that may lie within the boundaries of the underlying lode claim(s). This mill site claim is not intended as an abandonment of the underlying lode claim(s).

DATED AND POSTED on the ground this <u>17th</u> day of <u>SEPT</u>, 2019.

110 BY: JOEL KARTCHNER AGENT: Darling Geomatics

# MILL SITE MAP

#### Mill Site (x) Placer ()

b

DEC

0

F

S

140

0



SCALE 1" = 1320 ft.

1. The above map depicts the <u>RCMS-193</u> mill site claim, which is located in Section(s) <u>5</u>, Township <u>19 SOUTH</u>, Range <u>16 EAST</u>, Gila & Salt River Meridian, Pima County, Arizona.

2. The type of corner and location monuments used are as follows: <u>2"X2"X5' WOOD POSTS</u>.

3. <u>The NORTHEAST CORNER of the claim is located 4520 feet North and 1947 feet East from the Southwest</u> <u>Corner of Section 5, T19S, R16E, Gila & Salt River Meridian, Pima County, Arizona</u>. The bearings of side lines are <u>NORTH</u> and <u>SOUTH</u> and the bearings of the end lines are <u>EAST</u> and <u>WEST</u>. Distances in feet between claim corners are 330 feet for end lines and 660 for side lines.

#### LOCATION NOTICE FOR MILL SITE CLAIM

NOTICE IS HEREBY GI