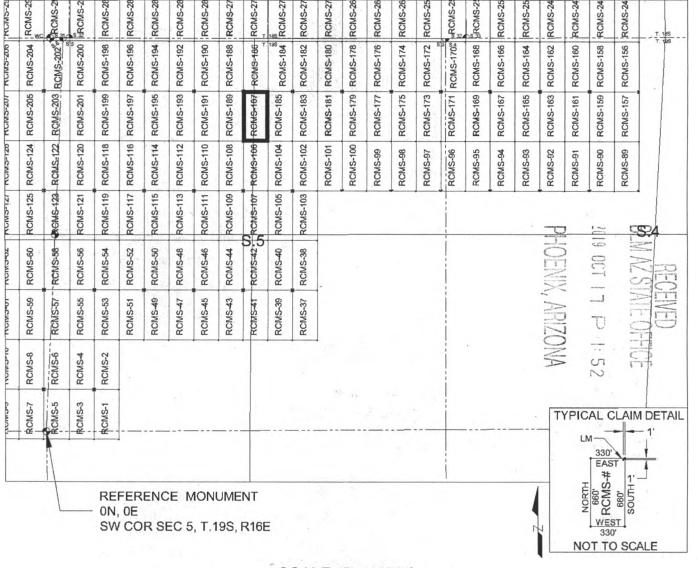

607 feet East from the Southwest Corner of Section 5, T19S, R16E, Gila & Salt River Meridian, Pima County, Arizona.

The undersigned, as agent for and on behalf of the locator, claims the ground as described above and as set forth on the attached claim map. This mill site claim is not intended to encroach on any private fee property or federal land that is not open for location. This mill site claim has been located for the purpose of appropriating nonmineral land (if any) that may lie within the boundaries of the underlying lode claim(s). This mill site claim is not intended as an abandonment of the underlying lode claim(s).

DATED AND POSTED on the ground this  $17^{n}$  day of 5EPT, 2019.

felle BY: JOEL KARTCHNER AGENT: Darling Geomatics

# MILL SITE MAP

#### Mill Site (x) Placer ()



### SCALE 1" = 1320 ft.

1. The above map depicts the <u>RCMS-187</u> mill site claim, which is located in Section(s) <u>5</u>, Township <u>19 SOUTH</u>, Range <u>16 EAST</u>, Gila & Salt River Meridian, Pima County, Arizona.

2. The type of corner and location monuments used are as follows: <u>2"X2"X5' WOOD POSTS</u>.

3. <u>The NORTHWEST CORNER of the claim is located 4520 feet North and 2607 feet East from the Southwest</u> <u>Corner of Section 5, T19S, R16E, Gila & Salt River Meridian, Pima County, Arizona</u>. The bearings of side lines are <u>NORTH</u> and <u>SOUTH</u> and the bearings of the end lines are <u>EAST</u> and <u>WEST</u>. Distances in feet between claim corners are 330 feet for end lines and 660 for side lines.

MC45740

w

D

### LOCATION NOTICE FOR MILL SITE CLAIM

N