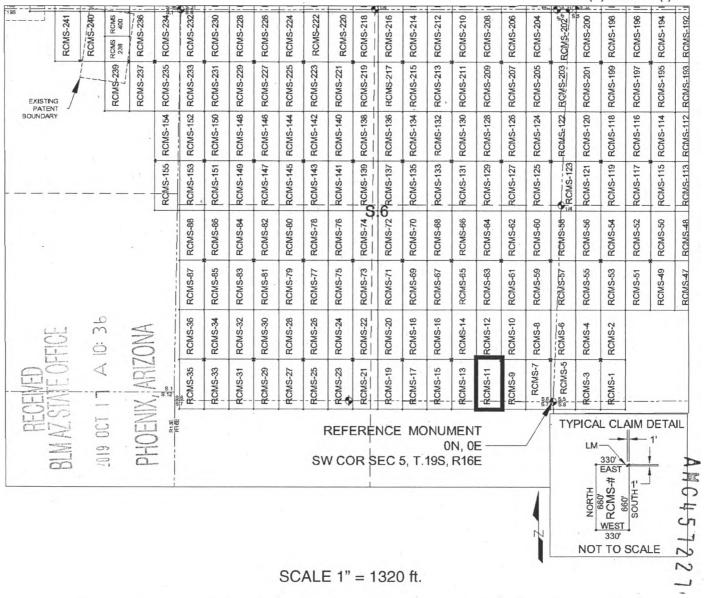

feet West from the Southwest Corner of</u> <u>Section 5, T19S, R16E</u>, Gila & Salt River Meridian, Pima County, Arizona.

The undersigned, as agent for and on behalf of the locator, claims the ground as described above and as set forth on the attached claim map. This mill site claim is not intended to encroach on any private fee property or federal land that is not open for location. This mill site claim has been located for the purpose of appropriating nonmineral land (if any) that may lie within the boundaries of the underlying lode claim(s). This mill site claim is not intended as an abandonment of the underlying lode claim(s).

DATED AND POSTED on the ground this  $12^{th}$  day of 5EPT, 2019.

By: JOEL WARTCHWER AGENT: Darling Geomatics

# MILL SITE MAP

# Mill Site (x) Placer ()



- 1. The above map depicts the <u>RCMS-11</u> mill site claim, which is located in Section(s) <u>6 & 7</u>, Township <u>19 SOUTH</u>, Range <u>16 EAST</u>, Gila & Salt River Meridian, Pima County, Arizona.
- 2. The type of corner and location monuments used are as follows: <u>2"X2"X5' WOOD POSTS</u>.
- 3. <u>The NORTHEAST CORNER of the claim is located 560 feet North and 693 feet West from the Southwest</u> <u>Corner of Section 5, T19S, R16E, Gila & Salt River Meridian, Pima County, Arizona</u>. The bearings of side lines are <u>NORTH</u> and <u>SOUTH</u> and the bearings of the end lines are <u>EAST</u> and <u>WEST</u>. Distances in feet between claim corners are 330 feet for end lines and 660 for side lines.





# LOCATION NOTICE FOR MILL SITE CLAIM

NOTICE IS HEREBY GIVEN that the RC