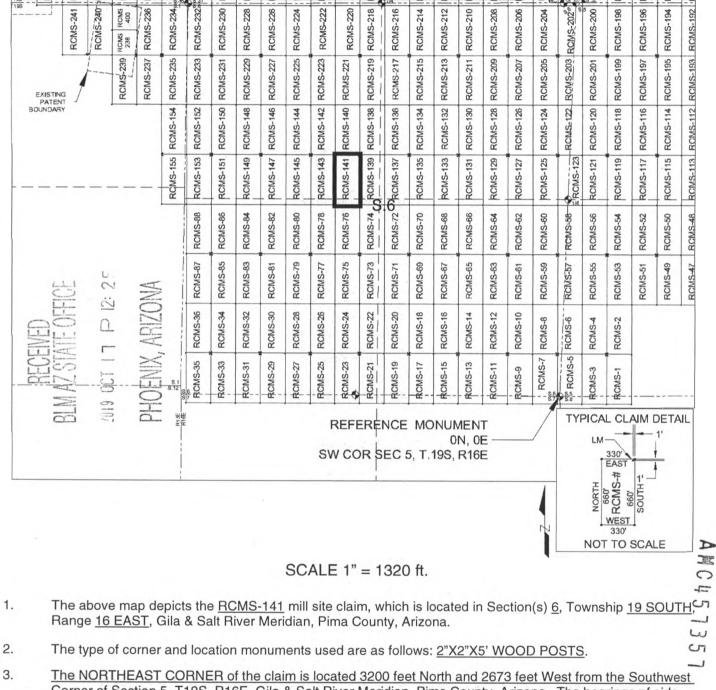

and 2673 feet West from the Southwest Corner of Section 5, T19S, R16E, Gila & Salt River Meridian, Pima County, Arizona.

The undersigned, as agent for and on behalf of the locator, claims the ground as described above and as set forth on the attached claim map. This mill site claim is not intended to encroach on any private fee property or federal land that is not open for location. This mill site claim has been located for the purpose of appropriating nonmineral land (if any) that may lie within the boundaries of the underlying lode claim(s). This mill site claim is not intended as an abandonment of the underlying lode claim(s).

DATED AND POSTED on the ground this <u>17</u><sup>th</sup> day of <u>SEPT</u>, 2019.

By: JOEL KARTCHNER GALANS

# MILL SITE MAP

### Mill Site (x) Placer ()



Corner of Section 5, T19S, R16E, Gila & Salt River Meridian, Pima County, Arizona. The bearings of side lines are <u>NORTH</u> and <u>SOUTH</u> and the bearings of the end lines are <u>EAST</u> and <u>WEST</u>. Distances in feet between claim corners are 330 feet for end lines and 660 for side lines.

### LOCATION NOTICE FOR MILL SITE CLAIM

NOTICE IS HEREBY GIVEN that the RCMS-142 mill site claim

has been located by:

Rosemont Copper Company 5255 East Williams Circle Suite 1065 Tucson, Arizona 85711

| DIM   | 2            | 2019 |    |  |
|-------|--------------|------|----|--|
| BLM   | 0            | 0    |    |  |
| Date  | 2            |      | NP |  |
| Stamp | $\mathbb{X}$ |      | 20 |  |
|       | $\geq$       |      |    |  |
|       |              | U    | 00 |  |
|       |