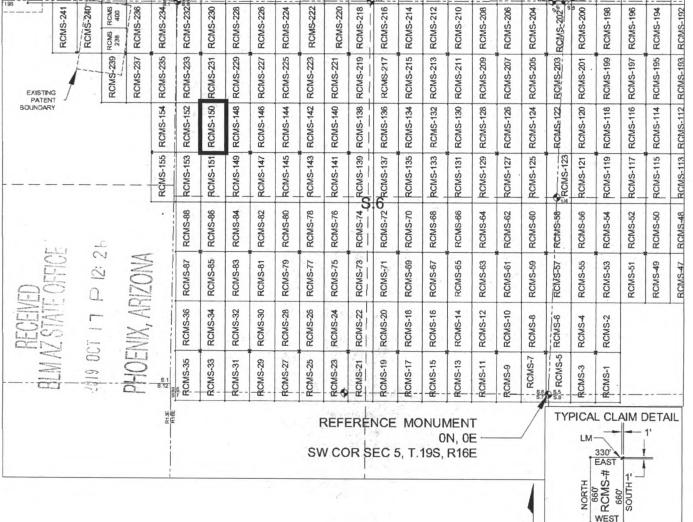

North and 4653 feet West from the Southwest Corner of Section 5, T19S, R16E, Gila & Salt River Meridian, Pima County, Arizona.

The undersigned, as agent for and on behalf of the locator, claims the ground as described above and as set forth on the attached claim map. This mill site claim is not intended to encroach on any private fee property or federal land that is not open for location. This mill site claim has been located for the purpose of appropriating nonmineral land (if any) that may lie within the boundaries of the underlying lode claim(s). This mill site claim is not intended as an abandonment of the underlying lode claim(s).

DATED AND POSTED on the ground this <u>17</u><sup>th</sup> day of <u>SEPT</u>, 2019.

By: JOEL KARTCHNER JUST

# MILL SITE MAP

Mill Site (x) Placer ()



# SCALE 1" = 1320 ft.

- 1. The above map depicts the <u>RCMS-150</u> mill site claim, which is located in Section(s) <u>6</u>, Township <u>19 SOUTH</u>, Range <u>16 EAST</u>, Gila & Salt River Meridian, Pima County, Arizona.
- 2. The type of corner and location monuments used are as follows: <u>2"X2"X5' WOOD POSTS</u>.
- 3. <u>The SOUTHWEST CORNER of the claim is located 3200 feet North and 4653 feet West from the Southwest</u> <u>Corner of Section 5, T19S, R16E, Gila & Salt River Meridian, Pima County, Arizona</u>. The bearings of side lines are <u>NORTH</u> and <u>SOUTH</u> and the bearings of the end lines are <u>EAST</u> and <u>WEST</u>. Distances in feet between claim corners are 330 feet for end lines and 660 for side lines.

C45736

0

330

NOT TO SCALE

TR





### LOCATION NOTI