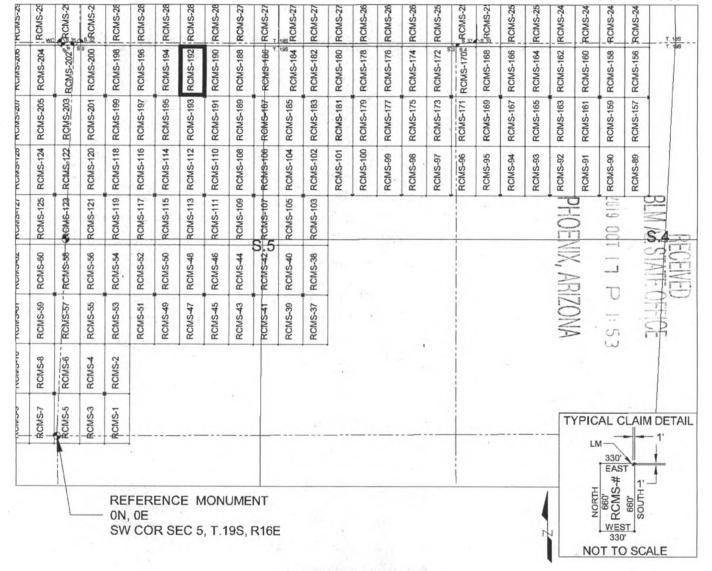

947 feet East from the Southwest Corner of Section 5, T19S, R16E, Gila & Salt River Meridian, Pima County, Arizona.

The undersigned, as agent for and on behalf of the locator, claims the ground as described above and as set forth on the attached claim map. This mill site claim is not intended to encroach on any private fee property or federal land that is not open for location. This mill site claim has been located for the purpose of appropriating nonmineral land (if any) that may lie within the boundaries of the underlying lode claim(s). This mill site claim is not intended as an abandonment of the underlying lode claim(s).

DATED AND POSTED on the ground this 17th day of 5Ept , 2019.

Alos BV: JOEL ILAKTCHNER **AGENT: Darling Geomatics** 

# MILL SITE MAP

#### Mill Site (x) Placer ()



## SCALE 1" = 1320 ft.

 The above map depicts the <u>RCMS-192</u> mill site claim, which is located in Section(s) <u>5</u>, Township <u>19 SOUTH</u>, Range <u>16 EAST</u>, Gila & Salt River Meridian, Pima County, Arizona.

2. The type of corner and location monuments used are as follows: <u>2"X2"X5' WOOD POSTS</u>.

3. <u>The SOUTHEAST CORNER of the claim is located 4520 feet North and 1947 feet East from the Southwest</u> <u>Corner of Section 5, T19S, R16E, Gila & Salt River Meridian, Pima County, Arizona</u>. The bearings of side lines are <u>NORTH</u> and <u>SOUTH</u> and the bearings of the end lines are <u>EAST</u> and <u>WEST</u>. Distances in feet between claim corners are 330 feet for end lines and 660 for side lines. MC457408

#### LOCATION NOTICE FOR MILL SITE CLAIM

NOTICE IS