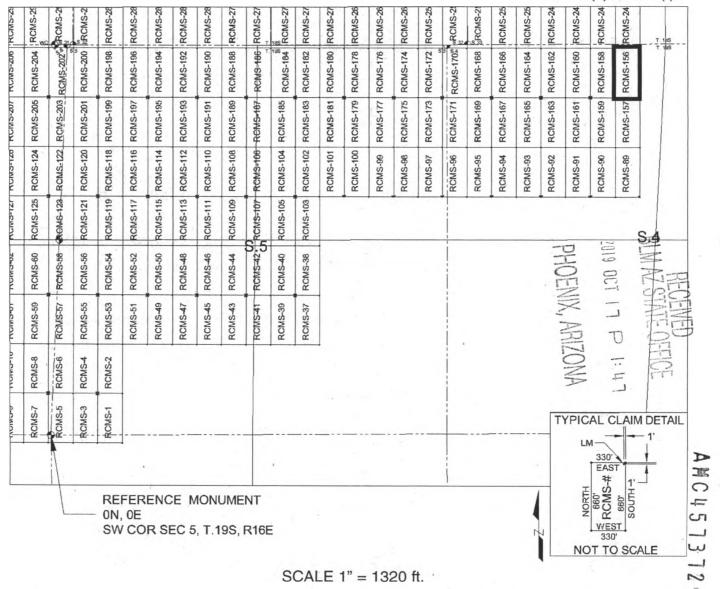

e claim is located 4520 feet North and 7887 feet East from the Southwest Corner of Section 5, T19S, R16E, Gila & Salt River Meridian, Pima County, Arizona.

The undersigned, as agent for and on behalf of the locator, claims the ground as described above and as set forth on the attached claim map. This mill site claim is not intended to encroach on any private fee property or federal land that is not open for location. This mill site claim has been located for the purpose of appropriating nonmineral land (if any), that may lie within the boundaries of the underlying lode claim(s). This mill site claim is not intended as an abandonment of the underlying lode claim(s).

day of Sealens DATED AND POSTED on the ground this 2019 T: Darling Geomatics



### MILL SITE MAP

Mill Site (x) Placer ()



- The above map depicts the <u>RCMS-156</u> mill site claim, which is located in Section(s) <u>4</u>, Township <u>19 SOUTH</u>, Range <u>16 EAST</u>, Gila & Salt River Meridian, Pima County, Arizona.
- 2. The type of corner and location monuments used are as follows: <u>2"X2"X5' WOOD POSTS</u>.
- 3. <u>The SOUTHEAST CORNER of the claim is located 4520 feet North and 7887 feet East from the Southwest</u> <u>Corner of Section 5, T19S, R16E, Gila & Salt River Meridian, Pima County, Arizona</u>. The bearings of side lines are <u>NORTH</u> and <u>SOUTH</u> and the bearings of the end lines are <u>EAST</u> and <u>WEST</u>. Distances in feet between claim corners are 330 feet for end lines and 660 for side lines.

# LOCATION NOTICE FOR MILL SITE CLAIM NOTICE IS HEREBY GIVEN that the RCMS-157 mi