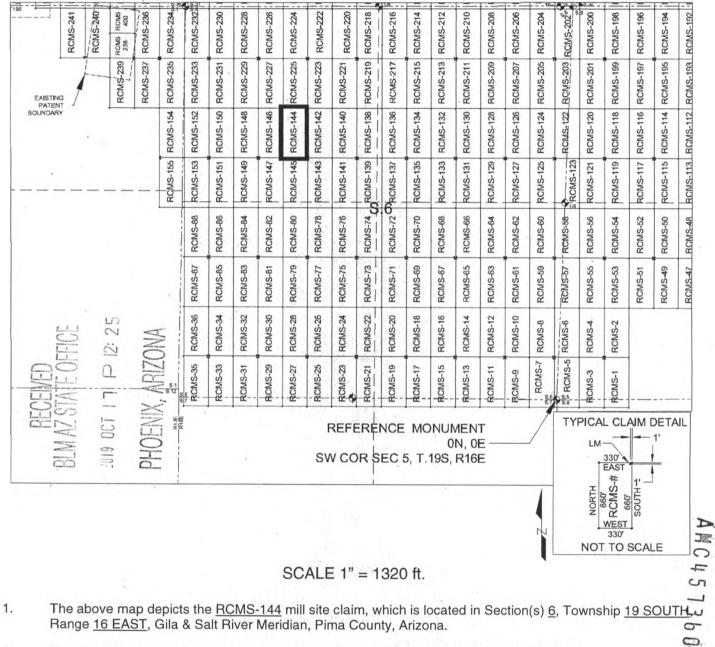

e Southwest Corner of Section 5, T19S, R16E, Gila & Salt River Meridian, Pima County, Arizona.

The undersigned, as agent for and on behalf of the locator, claims the ground as described above and as set forth on\_\_\_\_\_ the attached claim map. This mill site claim is not intended to encroach on any private fee property or federal land that is not open for location. This mill site claim has been located for the purpose of appropriating nonmineral land (if any that may lie within the boundaries of the underlying lode claim(s). This mill site claim is not intended as an abandonment of the underlying lode claim(s).

DATED AND POSTED on the ground this <u>17</u><sup>th</sup> day of <u>SEPT</u>, 2019.

By: JOEL KARTCHNER AGENT: Darling Geomatics

# MILL SITE MAP

### Mill Site (x) Placer ()



- 2. The type of corner and location monuments used are as follows: <u>2"X2"X5' WOOD POSTS</u>.
- 3. <u>The SOUTHEAST CORNER of the claim is located 3200 feet North and 3333 feet West from the Southwest</u> <u>Corner of Section 5, T19S, R16E, Gila & Salt River Meridian, Pima County, Arizona</u>. The bearings of side lines are <u>NORTH</u> and <u>SOUTH</u> and the bearings of the end lines are <u>EAST</u> and <u>WEST</u>. Distances in feet between claim corners are 330 feet for end lines and 660 for side lines.

### LOCATION NOTICE FOR MILL SITE CLAIM

NOTICE IS HEREBY GIVEN that the RCMS-145 mill site claim

has been located by:

Rosemont Copper Company 5255 East Williams Circle Suite 1065 Tucson, Arizona 85711

|       | 70 | 2   | 00 |
|-------|----|-----|----|
| BLM   | 0  | 9   |