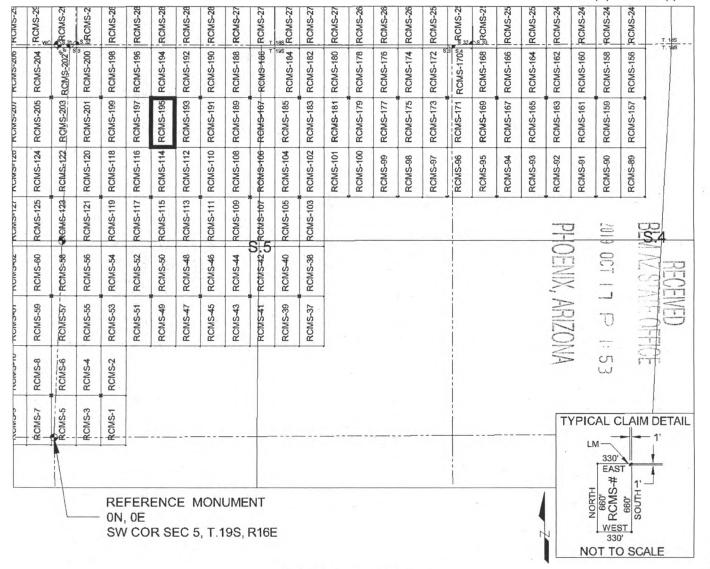

.

The undersigned, as agent for and on behalf of the locator, claims the ground as described above and as set forth on the attached claim map. This mill site claim is not intended to encroach on any private fee property or federal land that is not open for location. This mill site claim has been located for the purpose of appropriating nonmineral land (if any) that may lie within the boundaries of the underlying lode claim(s). This mill site claim is not intended as an abandonment of the underlying lode claim(s).

DATED AND POSTED on the ground this <u>17</u><sup>th</sup> day of <u>5</u><u>E</u><u></u>, 2019.

| By: | JOEL | KARTCHNER            | Aller |
|-----|------|----------------------|-------|
|     | AGEN | T: Darling Geomatics | 1     |

# MILL SITE MAP

Mill Site (x) Placer ()



### SCALE 1" = 1320 ft.

- The above map depicts the <u>RCMS-195</u> mill site claim, which is located in Section(s) <u>5</u>, Township <u>19 SOUTH</u>, Range <u>16 EAST</u>, Gila & Salt River Meridian, Pima County, Arizona.
- 2. The type of corner and location monuments used are as follows: <u>2"X2"X5' WOOD POSTS</u>.
- 3. <u>The NORTHWEST CORNER of the claim is located 4520 feet North and 1287 feet East from the Southwest</u> <u>Corner of Section 5, T19S, R16E, Gila & Salt River Meridian, Pima County, Arizona</u>. The bearings of side lines are <u>NORTH</u> and <u>SOUTH</u> and the bearings of the end lines are <u>EAST</u> and <u>WEST</u>. Distances in feet between claim corners are 330 feet for end lines and 660 for side lines.

MC457411

#### LOCATION NOTICE FOR MILL SITE CLAIM

NOTI