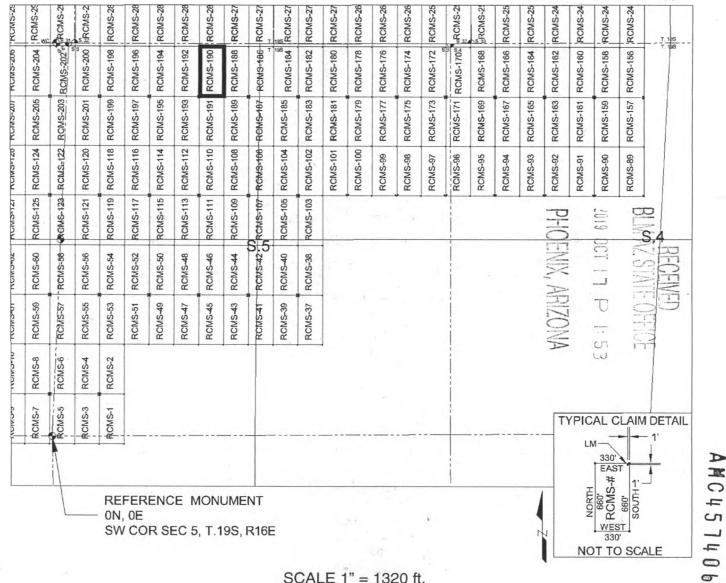

the Southwest Corner of Section 5, T19S, R16E, Gila & Salt River Meridian, Pima County, Arizona.

The undersigned, as agent for and on behalf of the locator, claims the ground as described above and as set forth on the attached claim map. This mill site claim is not intended to encroach on any private fee property or federal land that is not open for location. This mill site claim has been located for the purpose of appropriating nonmineral land (if any) that may lie within the boundaries of the underlying lode claim(s). This mill site claim is not intended as an abandonment of the underlying lode claim(s).

DATED AND POSTED on the ground this <u>17<sup>th</sup></u> day of <u>SEPT</u>, 2019.

Qe/12-BY: JOEL KARTCHNER AGENT: Darling Geomatics

# MILL SITE MAP

### Mill Site (x) Placer ()



1. The above map depicts the <u>RCMS-190</u> mill site claim, which is located in Section(s) <u>5</u>, Township <u>19 SOUTH</u>, Range <u>16 EAST</u>, Gila & Salt River Meridian, Pima County, Arizona.

2. The type of corner and location monuments used are as follows: <u>2"X2"X5' WOOD POSTS</u>.

3. <u>The SOUTHWEST CORNER of the claim is located 4520 feet North and 1947 feet East from the Southwest</u> <u>Corner of Section 5, T19S, R16E, Gila & Salt River Meridian, Pima County, Arizona</u>. The bearings of side lines are <u>NORTH</u> and <u>SOUTH</u> and the bearings of the end lines are <u>EAST</u> and <u>WEST</u>. Distances in feet between claim corners are 330 feet for end lines and 660 for side lines.

#### LOCATION NOTICE FOR MILL SITE CLAIM

NOTICE IS HEREBY GIVEN that the RCMS-191