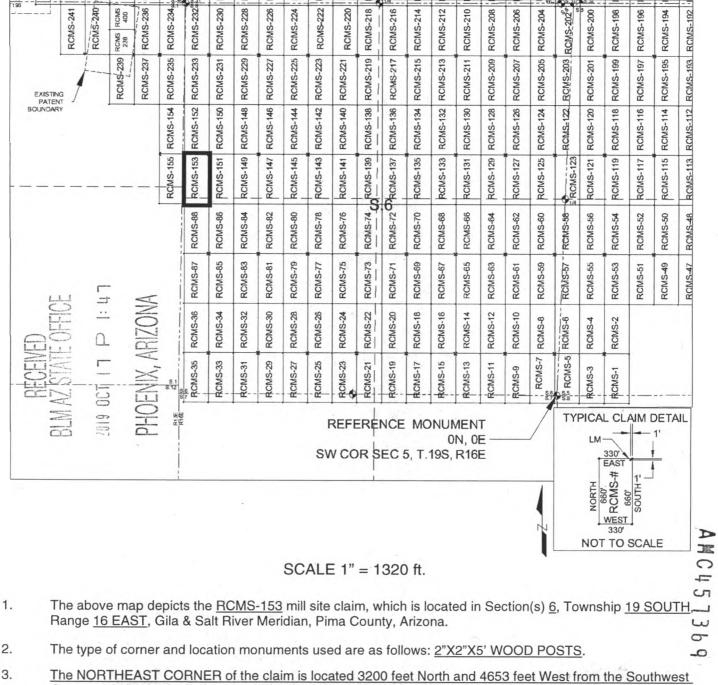

t from the Southwest Corner of</u> <u>Section 5, T19S, R16E</u>, Gila & Salt River Meridian, Pima County, Arizona.

The undersigned, as agent for and on behalf of the locator, claims the ground as described above and as set forth on the attached claim map. This mill site claim is not intended to encroach on any private fee property or federal land that is not open for location. This mill site claim has been located for the purpose of appropriating nonmineral land (if any) that may lie within the boundaries of the underlying lode claim(s). This mill site claim is not intended as an abandonment of the underlying lode claim(s).

DATED AND POSTED on the ground this  $17^{th}$  day of SEPT, 2019.

ple By: JOEC KARTCHNER AGENT: Darling Geomatics

0

# MILL SITE MAP

### Mill Site (x) Placer ()



<u>Corner of Section 5, T19S, R16E, Gila & Salt River Meridian, Pima County, Arizona</u>. The bearings of side lines are <u>NORTH</u> and <u>SOUTH</u> and the bearings of the end lines are <u>EAST</u> and <u>WEST</u>. Distances in feet between claim corners are 330 feet for end lines and 660 for side lines.





# LOCATION NOTICE FOR MILL SITE CLAIM BLM PHO ENV A7 STATE NOTICE IS HEREBY GIVEN that the RCMS-154 mill site claim BLM Date has been located by: Stamp HOENIX, APPOPTION Rosemont Copper Company 5255 East Williams Circle Suite 1065 Suite 1065 Tucson, Arizona 85711 Hoenix

The general course of this claim is <u>SOUTH TO NORTH</u>, and it is situated in the Rosemont Mining District in <u>Pima</u> County, Arizona. This claim is <u>660</u> feet in length and <u>330</u> feet in width,