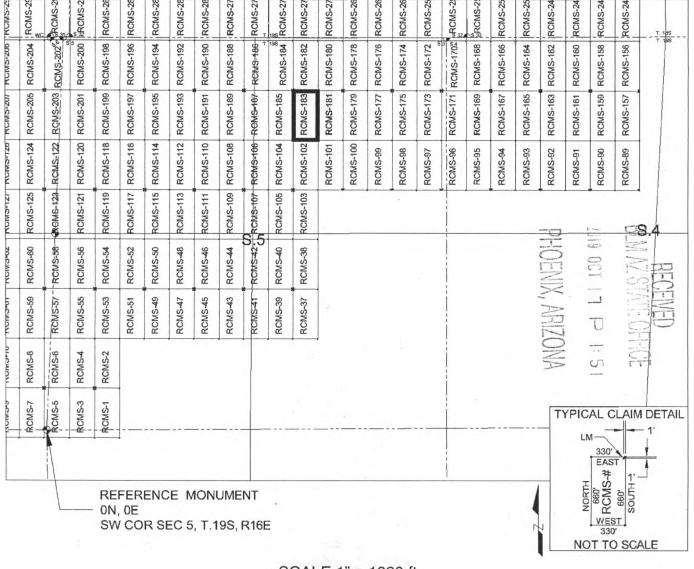

thwest Corner of Section 5, T19S, R16E, Gila & Salt River Meridian, Pima County, Arizona.

The undersigned, as agent for and on behalf of the locator, claims the ground as described above and as set forth on the attached claim map. This mill site claim is not intended to encroach on any private fee property or federal land that is not open for location. This mill site claim has been located for the purpose of appropriating nonmineral land (if any) that may lie within the boundaries of the underlying lode claim(s). This mill site claim is not intended as an abandonment of the underlying lode claim(s).

DATED AND POSTED on the ground this <u>17th</u> day of <u>SEPT</u>, 2019.

1/100 BY: JOEL KARTCHNER AGENT: Darling Geomatics



# MILL SITE MAP

#### Mill Site (x) Placer ()

Þ

32

0

5

w



# SCALE 1" = 1320 ft.

- 1. The above map depicts the <u>RCMS-183</u> mill site claim, which is located in Section(s) <u>5</u>, Township <u>19 SOUTH</u>, <u>P</u> Range <u>16 EAST</u>, Gila & Salt River Meridian, Pima County, Arizona.
- 2. The type of corner and location monuments used are as follows: <u>2"X2"X5' WOOD POSTS</u>.
- 3. <u>The NORTHWEST CORNER of the claim is located 4520 feet North and 3267 feet East from the Southwest</u> <u>Corner of Section 5, T19S, R16E, Gila & Salt River Meridian, Pima County, Arizona</u>. The bearings of side lines are <u>NORTH</u> and <u>SOUTH</u> and the bearings of the end lines are <u>EAST</u> and <u>WEST</u>. Distances in feet between claim corners are 330 feet for end lines and 660 for side lines.

### LOCATION NOTICE FOR MILL SITE CLAIM

NOTIC