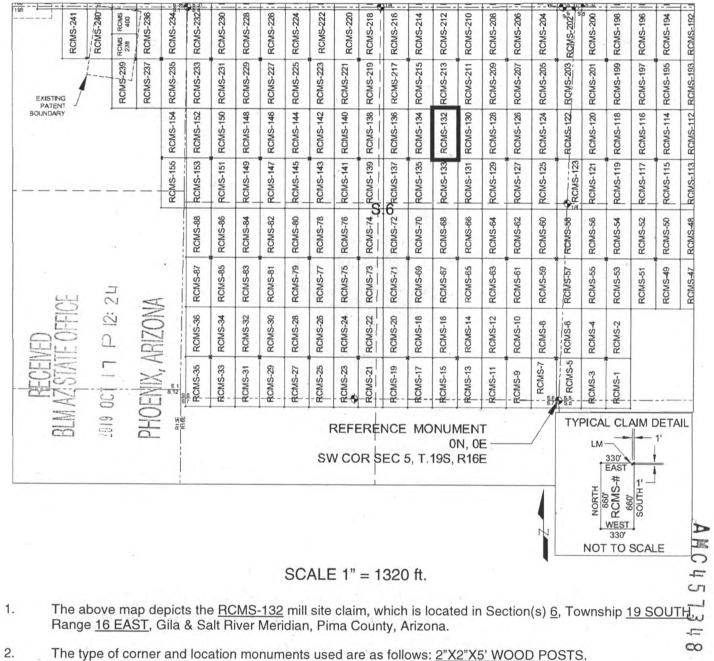

cerning its locality are as follows:

 Section 5, T19S, R16E, Gila & Salt River Meridian, Pima County, Arizona.

The undersigned, as agent for and on behalf of the locator, claims the ground as described above and as set forth on the attached claim map. This mill site claim is not intended to encroach on any private fee property or federal land that is not open for location. This mill site claim has been located for the purpose of appropriating nonmineral land (if any) that may lie within the boundaries of the underlying lode claim(s). This mill site claim is not intended as an abandonment of the underlying lode claim(s).

DATED AND POSTED on the ground this <u>17th</u> day of <u>SEPT</u>, 2019.

BY: JOEL KARTCHNER AGENT: Darling Geomatics





# MILL SITE MAP

## Mill Site (x) Placer ()



3. <u>The SOUTHEAST CORNER of the claim is located 3200 feet North and 1353 feet West from the Southwest</u> <u>Corner of Section 5, T19S, R16E, Gila & Salt River Meridian, Pima County, Arizona</u>. The bearings of side lines are <u>NORTH</u> and <u>SOUTH</u> and the bearings of the end lines are <u>EAST</u> and <u>WEST</u>. Distances in feet between claim corners are 330 feet for end lines and 660 for side lines.

### LOCATION NOTICE FOR MILL SITE CLAIM

NOTICE IS HEREBY GIVEN that the RCMS-133 mill site claim

has been located by:

Rosemont Copper Company 5255 East Williams Circle Suite 1065 Tucson, Arizona 85711

| BLM   | -1-7       | 1~   | $\square$ |
|-------|------------|------|-----------|
| Date  | 三          | 2019 | 1         |
|       | 0          | 0    |           |
| Stam