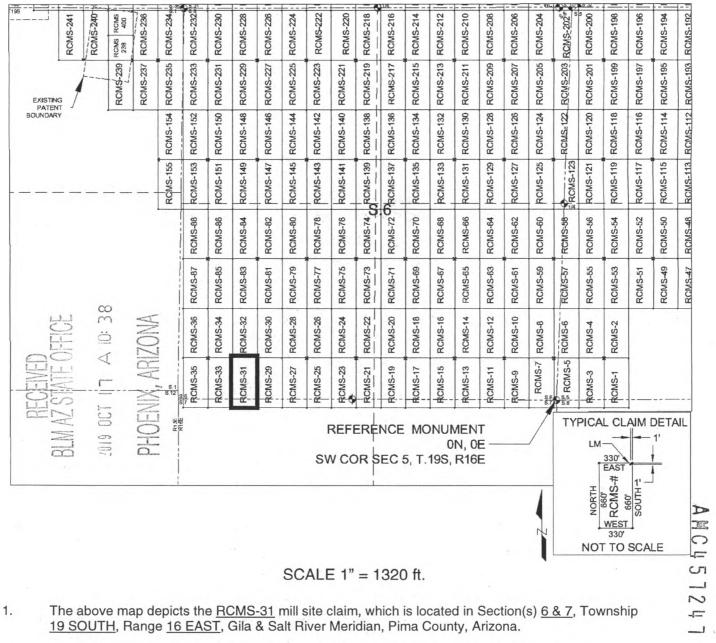

3993 feet West from the Southwest Corner of Section 5, T19S, R16E, Gila & Salt River Meridian, Pima County, Arizona.

The undersigned, as agent for and on behalf of the locator, claims the ground as described above and as set forth on the attached claim map. This mill site claim is not intended to encroach on any private fee property or federal land that is not open for location. This mill site claim has been located for the purpose of appropriating nonmineral land (if any) that may lie within the boundaries of the underlying lode claim(s). This mill site claim is not intended as an abandonment of the underlying lode claim(s).

DATED AND POSTED on the ground this <u>12th</u> day of <u>SEPT</u>, 2019.

BY: JOEL KARTCHWER AGENT: Darling Geomatics

# MILL SITE MAP

# Mill Site (x) Placer ()



- The type of corner and location monuments used are as follows: <u>2"X2"X5' WOOD POSTS</u>.
- 3. <u>The NORTHEAST CORNER of the claim is located 560 feet North and 3993 feet West from the Southwest</u> <u>Corner of Section 5, T19S, R16E, Gila & Salt River Meridian, Pima County, Arizona</u>. The bearings of side lines are <u>NORTH</u> and <u>SOUTH</u> and the bearings of the end lines are <u>EAST</u> and <u>WEST</u>. Distances in feet between claim corners are 330 feet for end lines and 660 for side lines.





## LOCATION NOTICE FOR MILL SITE CLAIM

NOTICE IS HEREBY GIVEN that the RCMS-32 mill site claim

has been located by:

Rosemont Copper Company 5255 East Williams Circle Suite 1065 Tucson, Arizona 85711

| BLM   | -0 | 101           | P     |
|-------|----|---------------|-------|