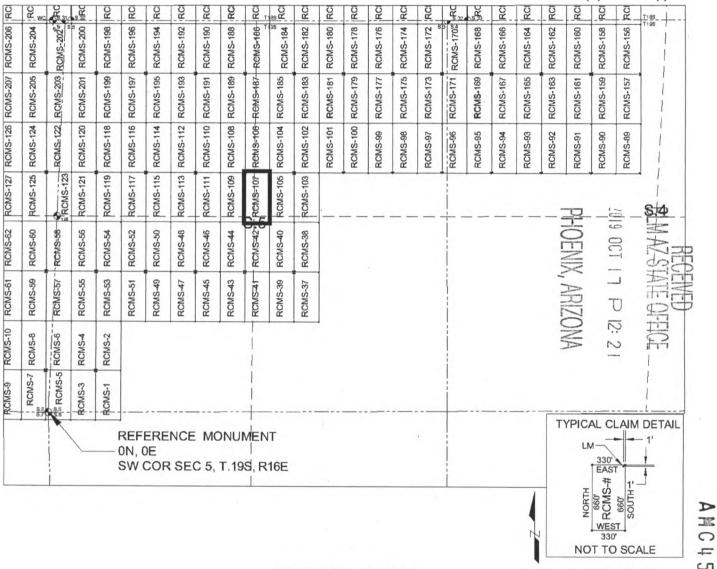

m is located 3200 feet North and 2607 feet East from the Southwest Corner of <u>Section 5, T19S, R16E</u>, Gila & Salt River Meridian, Pima County, Arizona.

The undersigned, as agent for and on behalf of the locator, claims the ground as described above and as set forth on the attached claim map. This mill site claim is not intended to encroach on any private fee property or federal land that is not open for location. This mill site claim has been located for the purpose of appropriating nonmineral land (if any) that may lie within the boundaries of the underlying lode claim(s). This mill site claim is not intended as an abandonment of the underlying lode claim(s).

13 day of DATED AND POSTED on the ground this 2019. : Darling Geomatics





# MILL SITE MAP

#### Mill Site (x) Placer ()



# SCALE 1" = 1320 ft.

- 1. The above map depicts the <u>RCMS-107</u> mill site claim, which is located in Section(s) <u>5</u>, Township <u>19 SOUTH</u>, Range <u>16 EAST</u>, Gila & Salt River Meridian, Pima County, Arizona.
- 2. The type of corner and location monuments used are as follows: <u>2"X2"X5' WOOD POSTS</u>.
- 3. <u>The NORTHWEST CORNER of the claim is located 3200 feet North and 2607 feet East from the Southwest</u> <u>Corner of Section 5, T19S, R16E, Gila & Salt River Meridian, Pima County, Arizona</u>. The bearings of side lines are <u>NORTH</u> and <u>SOUTH</u> and the bearings of the end lines are <u>EAST</u> and <u>WEST</u>. Distances in feet between claim corners are 330 feet for end lines and 660 for side lines.

457323



#### LOCATION NOTICE FOR MILL SITE CLAIM

NOT