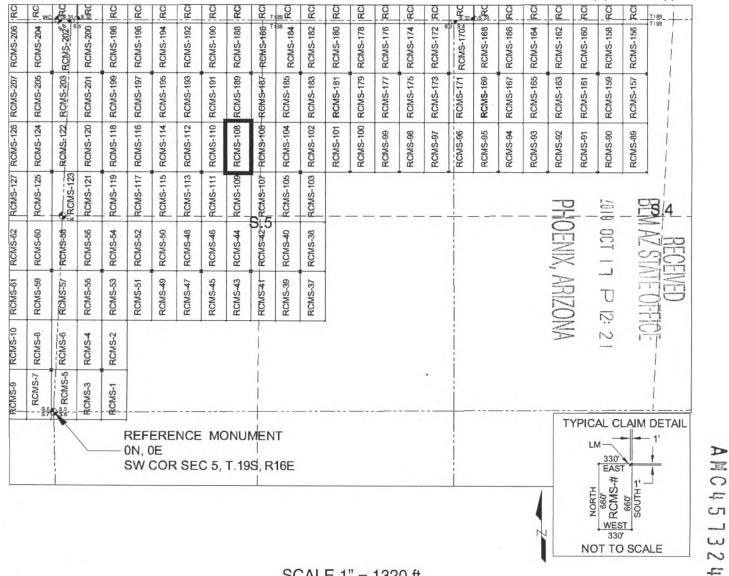

er of</u> <u>Section 5, T19S, R16E</u>, Gila & Salt River Meridian, Pima County, Arizona.

The undersigned, as agent for and on behalf of the locator, claims the ground as described above and as set forth on the attached claim map. This mill site claim is not intended to encroach on any private fee property or federal land that is not open for location. This mill site claim has been located for the purpose of appropriating nonmineral land (if any) that may lie within the boundaries of the underlying lode claim(s). This mill site claim is not intended as an abandonment of the underlying lode claim(s).

17 12 day of September By:\_\_\_\_\_ DATED AND POSTED on the ground this 2019. NT: Darling Geoplatics

# A M C 4 5 7 3 2 4



# MILL SITE MAP

#### Mill Site (x) Placer ()

Þ

THE

0

10

1



# SCALE 1" = 1320 ft.

- 1. The above map depicts the RCMS-108 mill site claim, which is located in Section(s) 5, Township 19 SOUTH, Range 16 EAST, Gila & Salt River Meridian, Pima County, Arizona.
- 2. The type of corner and location monuments used are as follows: 2"X2"X5' WOOD POSTS.
- 3. The SOUTHEAST CORNER of the claim is located 3200 feet North and 2607 feet East from the Southwest Corner of Section 5, T19S, R16E, Gila & Salt River Meridian, Pima County, Arizona. The bearings of side lines are NORTH and SOUTH and the bearings of the end lines are EAST and WEST. Distances in feet between claim corners are 330 feet for end lines and 660 for side lines.





# LOCATION NOTICE FOR MILL SITE CLAIM

NOTICE IS HEREBY GIVEN that the RCMS-109 mill site claim

has been located by:

Rosemont