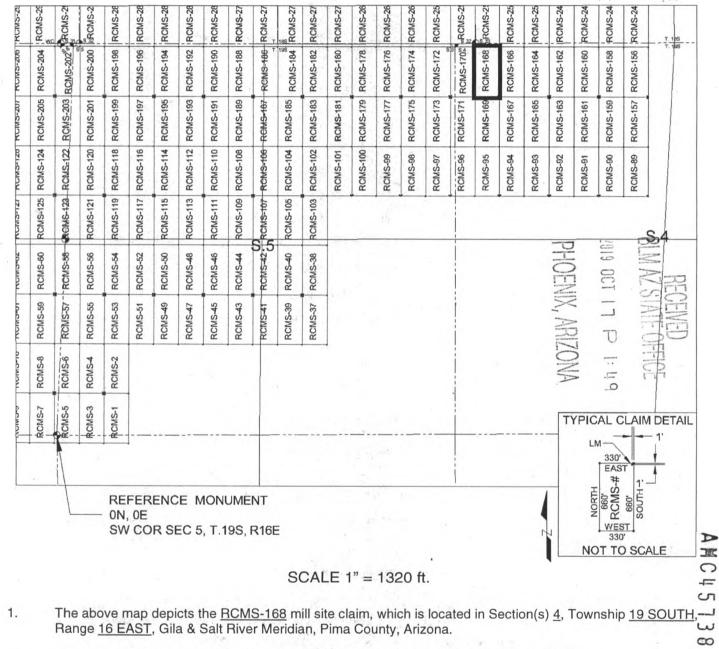

is located 4520 feet North and 5907 feet East from the Southwest Corner of Section 5, T19S, R16E, Gila & Salt River Meridian, Pima County, Arizona. 385

The undersigned, as agent for and on behalf of the locator, claims the ground as described above and as set forth on the attached claim map. This mill site claim is not intended to encroach on any private fee property or federal land that is not open for location. This mill site claim has been located for the purpose of appropriating nonmineral land (if any). 00 that may lie within the boundaries of the underlying lode claim(s). This mill site claim is not intended as an ---abandonment of the underlying lode claim(s).

17 12\_day of\_ DATED AND POSTED on the ground this **Darling Geomatics** 

# MILL SITE MAP

Mill Site (x) Placer ()

-



- 2. The type of corner and location monuments used are as follows: <u>2"X2"X5' WOOD POSTS</u>.
- 3. <u>The SOUTHEAST CORNER of the claim is located 4520 feet North and 5907 feet East from the Southwest</u> <u>Corner of Section 5, T19S, R16E, Gila & Salt River Meridian, Pima County, Arizona</u>. The bearings of side lines are <u>NORTH</u> and <u>SOUTH</u> and the bearings of the end lines are <u>EAST</u> and <u>WEST</u>. Distances in feet between claim corners are 330 feet for end lines and 660 for side lines.





#### LOCATION NOTICE FOR MILL SITE CLAIM

NOTICE IS HEREBY GIVEN that the <u>RCMS-169</u> mill site claim

has been located by:

Rosemont Copper Company 5255 East Williams Circle Suite 1065 Tucson, Arizona 85711

|       | T                                       | 2019 |