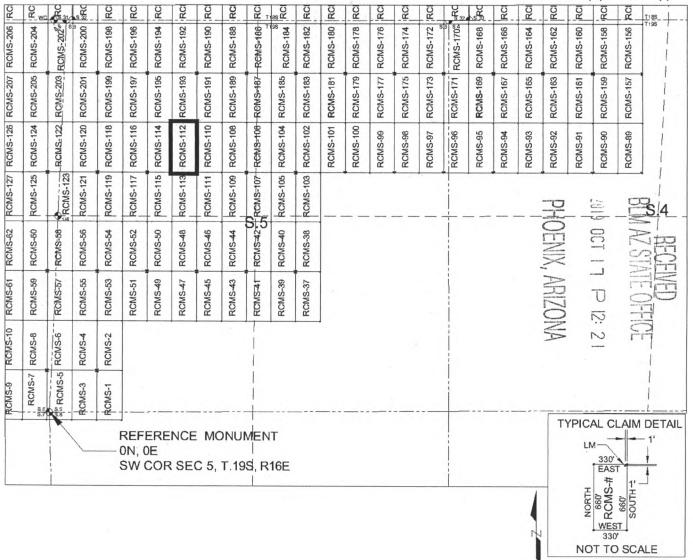

s located 3200 feet North and 1947 feet East from the Southwest Corner of

 Section 5, T19S, R16E, Gila & Salt River Meridian, Pima County, Arizona.

The undersigned, as agent for and on behalf of the locator, claims the ground as described above and as set forth on the attached claim map. This mill site claim is not intended to encroach on any private fee property or federal land that is not open for location. This mill site claim has been located for the purpose of appropriating nonmineral land (if any) that may lie within the boundaries of the underlying lode claim(s). This mill site claim is not intended as an abandonment of the underlying lode claim(s).

nB Sestimore day of DATED AND POSTED on the ground this 2019. Darling Geomatics





# MILL SITE MAP

#### Mill Site (x) Placer ()



# SCALE 1" = 1320 ft.

- The above map depicts the <u>RCMS-112</u> mill site claim, which is located in Section(s) <u>5</u>, Township <u>19 SOUTH</u>, Range <u>16 EAST</u>, Gila & Salt River Meridian, Pima County, Arizona.
- 2. The type of corner and location monuments used are as follows: <u>2"X2"X5' WOOD POSTS</u>.
- 3. <u>The SOUTHEAST CORNER of the claim is located 3200 feet North and 1947 feet East from the Southwest</u> <u>Corner of Section 5, T19S, R16E, Gila & Salt River Meridian, Pima County, Arizona</u>. The bearings of side lines are <u>NORTH</u> and <u>SOUTH</u> and the bearings of the end lines are <u>EAST</u> and <u>WEST</u>. Distances in feet between claim corners are 330 feet for end lines and 660 for side lines.

MC45732

co

P

# LOCATION NOTICE FOR MILL SITE CLAIM

NOT