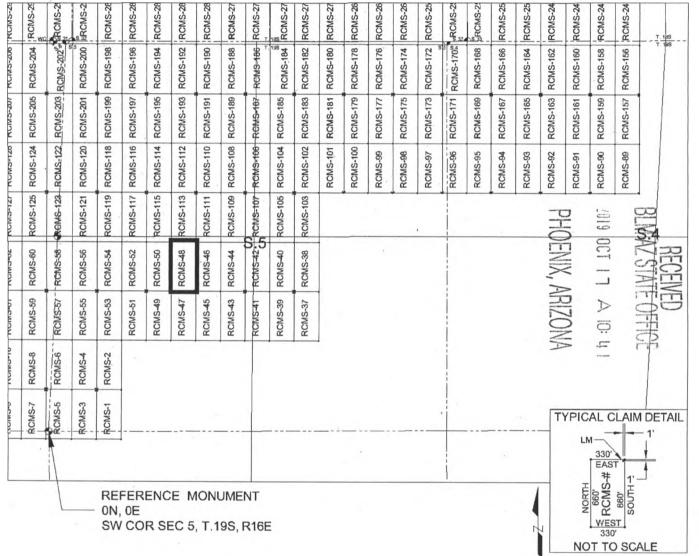

n:

Section <u>5</u>, Township <u>19 SOUTH</u>, Range <u>16 EAST</u>, Gila & Salt River Meridian, Pima County, Arizona and this claim encompasses portions of the following quarter section(s): <u>THE SW 1/4 OF SECTION 5, T19S, R16E</u>, Gila & Salt River Meridian, Pima County, Arizona.

The location monument is set inside the <u>SOUTHEAST</u> corner of the claim, approximately 1 foot <u>WEST</u> of the <u>EAST</u> line of the claim and 1 foot <u>NORTH</u> of the <u>SOUTH</u> line of the claim.

The locality of this claim with reference to some natural object or permanent monument and additional information (if any) concerning its locality are as follows:

13th day of September DATED AND POSTED on the ground this 2019. AGENT. Darling Geomatics

# MILL SITE MAP

#### Mill Site (x) Placer ()



SCALE 1" = 1320 ft.

1. The above map depicts the <u>RCMS-48</u> mill site claim, which is located in Section(s) <u>5</u>, Township <u>19 SOUTH</u>, Range <u>16 EAST</u>, Gila & Salt River Meridian, Pima County, Arizona.

2. The type of corner and location monuments used are as follows: <u>2"X2"X5' WOOD POSTS</u>.

3. <u>The SOUTHEAST CORNER of the claim is located 1880 feet North and 1947 feet East from the Southwest</u> <u>Corner of Section 5, T19S, R16E, Gila & Salt River Meridian, Pima County, Arizona</u>. The bearings of side lines are <u>NORTH</u> and <u>SOUTH</u> and the bearings of the end lines are <u>EAST</u> and <u>WEST</u>. Distances in feet between claim corners are 330 feet for end lines and 660 for side lines.

閘C457269

D

#### LOCATION NOTICE FOR MILL SITE CLAIM

NOTICE