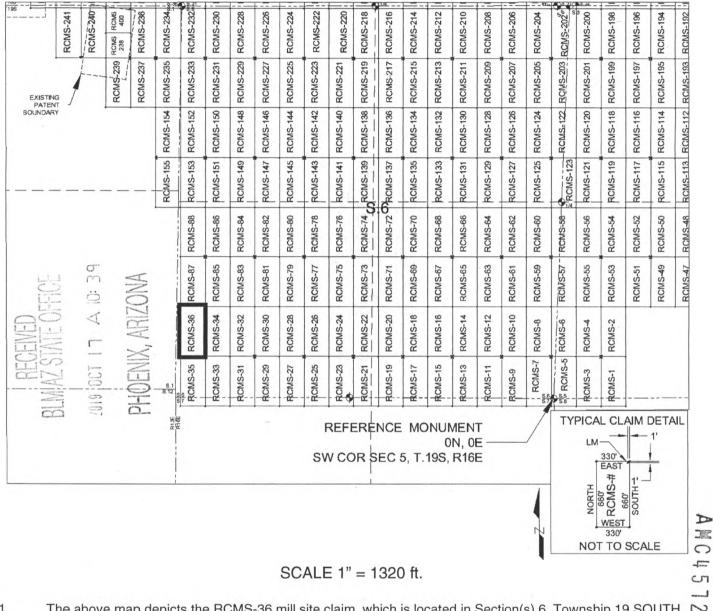

eet West from the Southwest Corner of Section 5, T19S, R16E, Gila & Salt River Meridian, Pima County, Arizona.

The undersigned, as agent for and on behalf of the locator, claims the ground as described above and as set forth on the attached claim map. This mill site claim is not intended to encroach on any private fee property or federal land that is not open for location. This mill site claim has been located for the purpose of appropriating nonmineral land (if any) that may lie within the boundaries of the underlying lode claim(s). This mill site claim is not intended as an abandonment of the underlying lode claim(s).

DATED AND POSTED on the ground this <u>12th</u> day of <u>JEPT</u>, 2019.

BY: JOEL KARTCHNER **AGENT: Darling Geomatics** 

# MILL SITE MAP

## Mill Site (x) Placer ()



- 1. The above map depicts the <u>RCMS-36</u> mill site claim, which is located in Section(s) <u>6</u>, Township <u>19 SOUTH</u>, Range <u>16 EAST</u>, Gila & Salt River Meridian, Pima County, Arizona.
- 2. The type of corner and location monuments used are as follows: <u>2"X2"X5' WOOD POSTS</u>.
- 3. <u>The SOUTHEAST CORNER of the claim is located 560 feet North and 4653 feet West from the Southwest</u> <u>Corner of Section 5, T19S, R16E, Gila & Salt River Meridian, Pima County, Arizona</u>. The bearings of side lines are <u>NORTH</u> and <u>SOUTH</u> and the bearings of the end lines are <u>EAST</u> and <u>WEST</u>. Distances in feet between claim corners are 330 feet for end lines and 660 for side lines.

# MILL SITE MAP

#### Mill Site (x) Placer ()



- 1. The above map depicts the