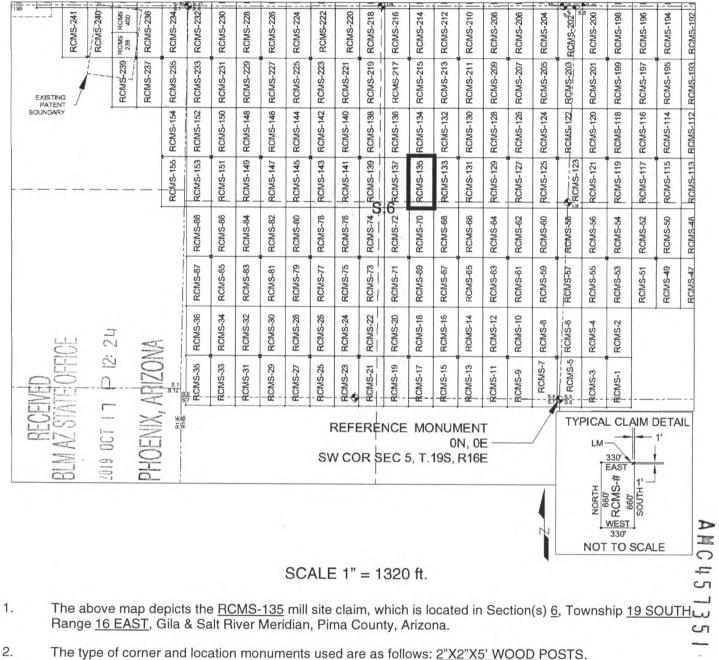

and 2013 feet West from the Southwest Corner of Section 5, T19S, R16E, Gila & Salt River Meridian, Pima County, Arizona.

The undersigned, as agent for and on behalf of the locator, claims the ground as described above and as set forth on = the attached claim map. This mill site claim is not intended to encroach on any private fee property or federal land that is not open for location. This mill site claim has been located for the purpose of appropriating nonmineral land (if any) that may lie within the boundaries of the underlying lode claim(s). This mill site claim is not intended as an abandonment of the underlying lode claim(s).

DATED AND POSTED on the ground this  $17^{m}$  day of SEPT, 2019.

BY: JOEL KARTCHNER AGENT: Darling Geomatics

## MILL SITE MAP

# Mill Site (x) Placer ()



3. <u>The NORTHWEST CORNER of the claim is located 3200 feet North and 2013 feet West from the Southwest</u> <u>Corner of Section 5, T19S, R16E, Gila & Salt River Meridian, Pima County, Arizona</u>. The bearings of side lines are <u>NORTH</u> and <u>SOUTH</u> and the bearings of the end lines are <u>EAST</u> and <u>WEST</u>. Distances in feet between claim corners are 330 feet for end lines and 660 for side lines.

### LOCATION NOTICE FOR MILL SITE CLAIM

NOTICE IS HEREBY GIVEN that the <u>RCMS-136</u> mill site claim

has been located by:

Rosemont Copper Company 5255 East Williams Circle Suite 1065 Tucson, Arizona 85711

| BLM<br>Date | HOEN     | 119 OCT | REC<br>LIM AZ S   |
|-------------|----------|---------|-------------------|
| Stamp       | X, ARIZO | D L     | JENED<br>IVIE OF