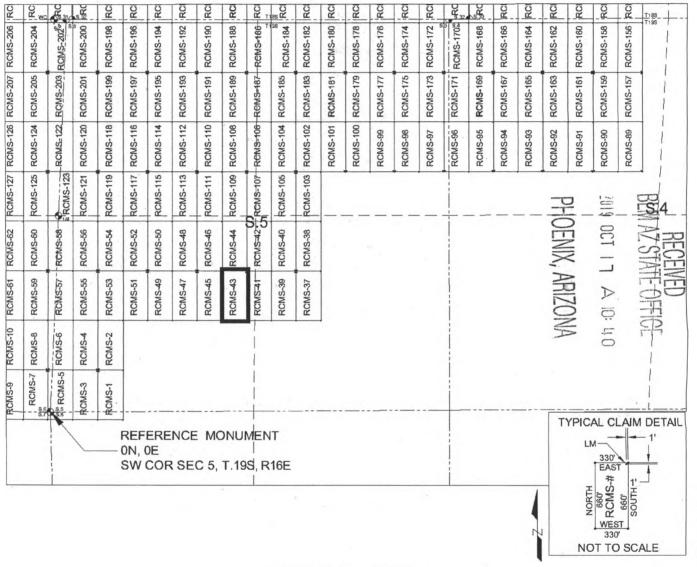

additional information (if any) concerning its locality are as follows:

 Section 5, T19S, R16E, Gila & Salt River Meridian, Pima County, Arizona.

The undersigned, as agent for and on behalf of the locator, claims the ground as described above and as set forth on the attached claim map. This mill site claim is not intended to encroach on any private fee property or federal land that is not open for location. This mill site claim has been located for the purpose of appropriating nonmineral land (if any) that may lie within the boundaries of the underlying lode claim(s). This mill site claim is not intended as an abandonment of the underlying lode claim(s).

DATED AND POSTED on the ground this

day of Deptember 2019. AGENT: Darling Geomatics

# MILL SITE MAP

#### Mill Site (x) Placer ()



## SCALE 1" = 1320 ft.

- 1. The above map depicts the <u>RCMS-43</u> mill site claim, which is located in Section(s) <u>5</u>, Township <u>19 SOUTH</u>, Range <u>16 EAST</u>, Gila & Salt River Meridian, Pima County, Arizona.
- 2. The type of corner and location monuments used are as follows: <u>2"X2"X5' WOOD POSTS</u>.
- 3. <u>The NORTHEAST CORNER of the claim is located 1880 feet North and 2607 feet East from the Southwest</u> <u>Corner of Section 5, T19S, R16E, Gila & Salt River Meridian, Pima County, Arizona</u>. The bearings of side lines are <u>NORTH</u> and <u>SOUTH</u> and the bearings of the end lines are <u>EAST</u> and <u>WEST</u>. Distances in feet between claim corners are 330 feet for end lines and 660 for side lines.

C45725

\_0

A

#### LOCATION NOTICE FOR MILL SITE CLAI