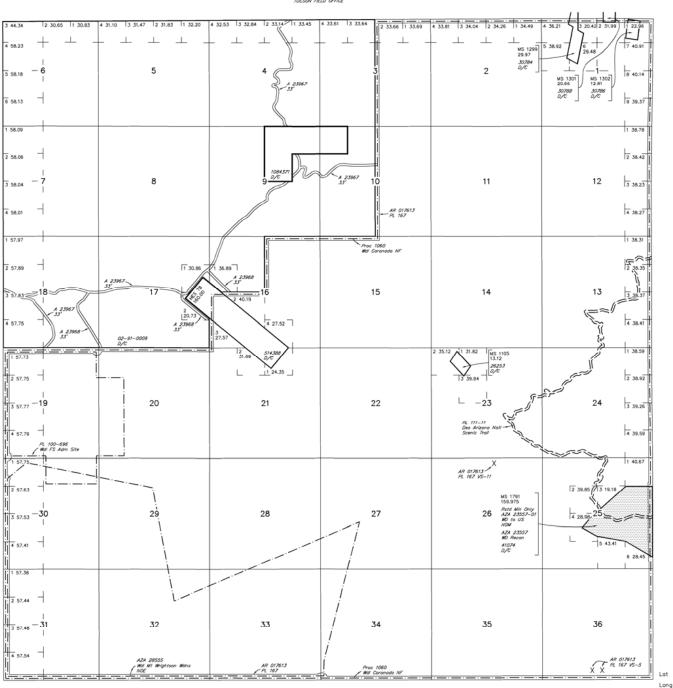

| AUTHORIZED | 14   | 0190S | 0160E | 006 | FF       |        |     | M&B         |          |
| Serial Number | Total Case<br>Acres: | Casetype | Case Disp  | Mer  | Тwp   | Rng   | Sec | Sur Type | Sur Nr | Suf | Subdivision | Act Pend |
| AZA 035149    | 1.000                | 835002   | AUTHORIZED | 14   | 0190S | 0160E | 007 | FF       |        |     | M&B         |          |

NO WARRANTY IS MADE BY BLM FOR USE OF THE DATA FOR PURPOSES NOT INTENDED BY BLM PORTIONS OF TOWNSHIPS T18SR15E, T18SR16E, T19SR15E and T19SR16E, GILA AND SALT RIVER MERIDIAN, ARIZONA DISPLAY OF THE OVERLAY OF AMC 457217 - AMC 457988 ONTO BLM AZSO MTPs (Mill Site claims RCMS-1 thru RCMS-873)





#### TOWNSHIP 19 SOUTH RANGE 15 EAST OF THE GILA AND SALT RIVER MERIDIAN, ARIZONA

PIMA COUNTY TUCSON FIELD OFFICE



SCALE in chains

10 5 0 10 20 30

STATUS OF PUBLIC DOMAIN LAND AND MINERAL TITLES AND ACQUIRED LANDS

| INDEX TO SEGREGATED TRACTS |   |                 |          |             |  |
|----------------------------|---|-----------------|----------|-------------|--|
| RESURVEY                   |   | ORIGINAL SURVEY |          |             |  |
| TRACT NO                   | T | R               | SEC      | SUBDIVISION |  |
|                            |   |                 |          |             |  |
|                            |   |                 |          |             |  |
|                            |   |                 | $\vdash$ |             |  |
|                            | _ | -               | ++       |             |  |
|                            | _ | -