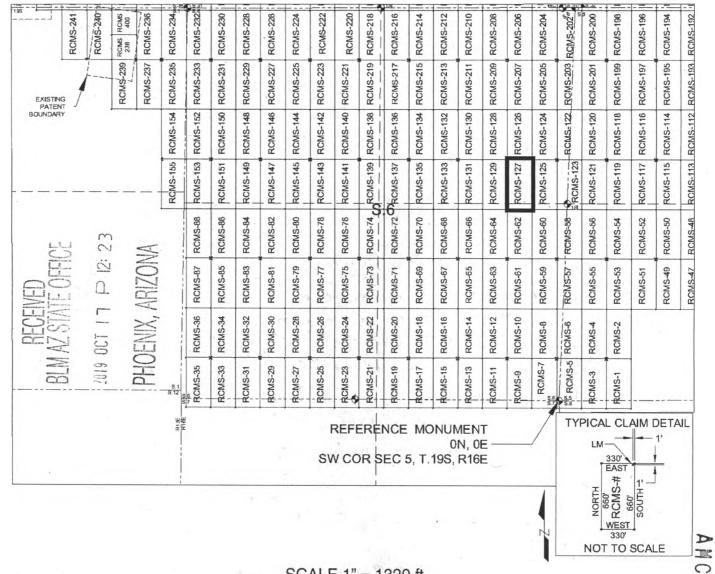

Salt River Meridian, Pima County, Arizona.

The undersigned, as agent for and on behalf of the locator, claims the ground as described above and as set forth on the attached claim map. This mill site claim is not intended to encroach on any private fee property or federal land that is not open for location. This mill site claim has been located for the purpose of appropriating nonmineral land (if any) that may lie within the boundaries of the underlying lode claim(s). This mill site claim is not intended as an abandonment of the underlying lode claim(s).

DATED AND POSTED on the ground this  $17^{+1}$  day of 5EPT, 2019.

| BY: JOEL KARTCHNER   | Julas |
|----------------------|-------|
| AGENT: Darling Geoma | atics |

----

w



# MILL SITE MAP

## Mill Site (x) Placer ()

45

----

w



## SCALE 1" = 1320 ft.

- The above map depicts the <u>RCMS-127</u> mill site claim, which is located in Section(s) <u>6</u>, Township <u>19 SOUTH</u>, Range <u>16 EAST</u>, Gila & Salt River Meridian, Pima County, Arizona.
- 2. The type of corner and location monuments used are as follows: <u>2"X2"X5' WOOD POSTS</u>.
- 3. <u>The NORTHWEST CORNER of the claim is located 3200 feet North and 693 feet West from the Southwest Corner of Section 5, T19S, R16E, Gila & Salt River Meridian, Pima County, Arizona</u>. The bearings of side lines are <u>NORTH</u> and <u>SOUTH</u> and the bearings of the end lines are <u>EAST</u> and <u>WEST</u>. Distances in feet between claim corners are 330 feet for end lines and 660 for side lines.

#### LOCATION NOTICE FOR MILL SITE CLAIM

NOTICE IS HEREBY GIVEN