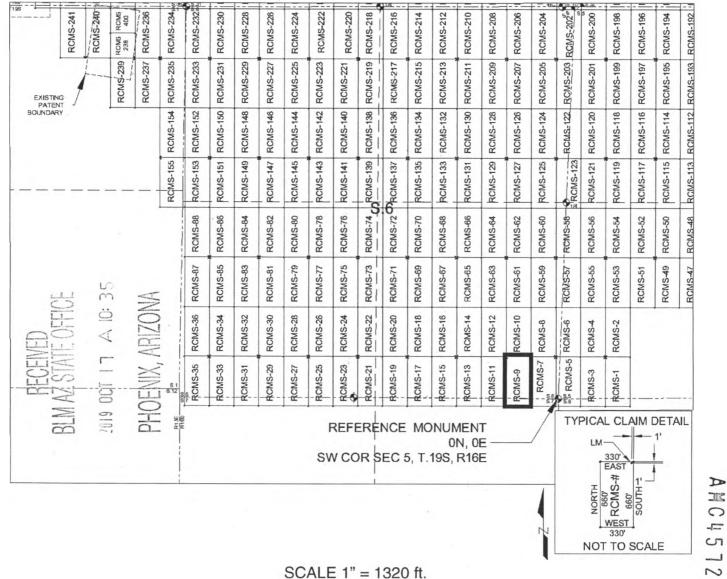

outhwest Corner of Section 5, T19S, R16E, Gila & Salt River Meridian, Pima County, Arizona.

The undersigned, as agent for and on behalf of the locator, claims the ground as described above and as set forth on the attached claim map. This mill site claim is not intended to encroach on any private fee property or federal land that is not open for location. This mill site claim has been located for the purpose of appropriating nonmineral land (if any) that may lie within the boundaries of the underlying lode claim(s). This mill site claim is not intended as an abandonment of the underlying lode claim(s).

DATED AND POSTED on the ground this <u>12</u><sup>m</sup> day of <u>SEPT</u>, 2019.

BV: JOEC MARTEHNER **AGENT: Darling Geomatics** 

#### MILL SITE MAP

#### Mill Site (x) Placer ()

25



- 1. The above map depicts the <u>RCMS-9</u> mill site claim, which is located in Section(s) <u>6 & 7</u>, Township <u>19 SOUTH</u> Range <u>16 EAST</u>, Gila & Salt River Meridian, Pima County, Arizona.
- 2. The type of corner and location monuments used are as follows: <u>2"X2"X5' WOOD POSTS</u>.
- 3. <u>The NORTHWEST CORNER of the claim is located 560 feet North and 693 feet West from the Southwest</u> <u>Corner of Section 5, T19S, R16E, Gila & Salt River Meridian, Pima County, Arizona</u>. The bearings of side lines are <u>NORTH</u> and <u>SOUTH</u> and the bearings of the end lines are <u>EAST</u> and <u>WEST</u>. Distances in feet between claim corners are 330 feet for end lines and 660 for side lines.

#### LOCATION NOTICE FOR MILL SITE CLAIM

NOTICE IS HEREBY GIVEN that the <u>RC