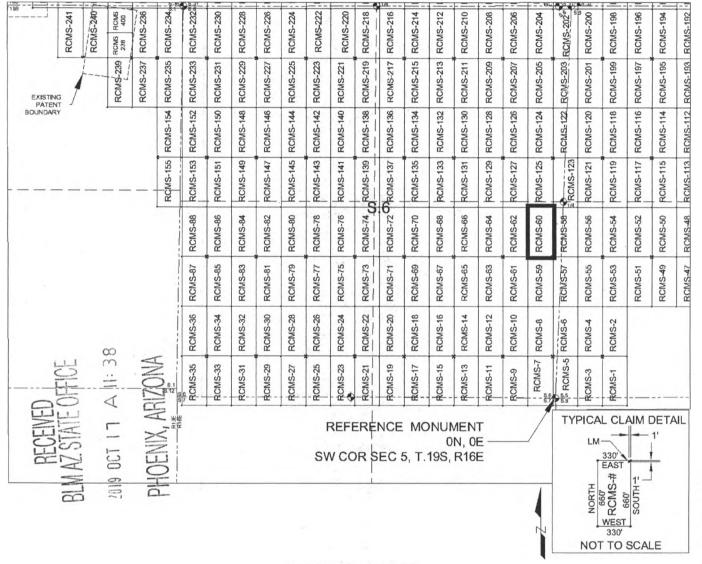

lowing quarter section(s): <u>THE SE 1/4 OF SECTION 6, T19S, R16E</u>, Gila & Salt River Meridian, Pima County, Arizona.

The location monument is set inside the <u>SOUTHEAST</u> corner of the claim, approximately 1 foot <u>WEST</u> of the <u>EAST</u> line of the claim and 1 foot <u>NORTH</u> of the <u>SOUTH</u> line of the claim.

The locality of this claim with reference to some natural object or permanent monument and additional information (if any) concerning its locality are as follows:

The SOUTHEAST CORNER of the claim is located 1880 feet North and 33 feet West from the Southwest Corner of Section 5, T19S, R16E, Gila & Salt River Meridian, Pima County, Arizona.

\_ day of \_ DATED AND POSTED on the ground this 2019. arling Geomatics

### MILL SITE MAP

### Mill Site (x) Placer ()



SCALE 1" = 1320 ft.

- 1. The above map depicts the <u>RCMS-60</u> mill site claim, which is located in Section(s) <u>6</u>, Township <u>19 SOUTH</u>, Range <u>16 EAST</u>, Gila & Salt River Meridian, Pima County, Arizona.
- 2. The type of corner and location monuments used are as follows: <u>2"X2"X5' WOOD POSTS</u>.
- 3. <u>The SOUTHEAST CORNER of the claim is located 1880 feet North and 33 feet West from the Southwest</u> <u>Corner of Section 5, T19S, R16E, Gila & Salt River Meridian, Pima County, Arizona</u>. The bearings of side lines are <u>NORTH</u> and <u>SOUTH</u> and the bearings of the end lines are <u>EAST</u> and <u>WEST</u>. Distances in feet between claim corners are 330 feet for end lines and 660 for side lines.

D





#### LOCATION NOTICE FOR MILL SITE CLAIM

NOTICE IS H