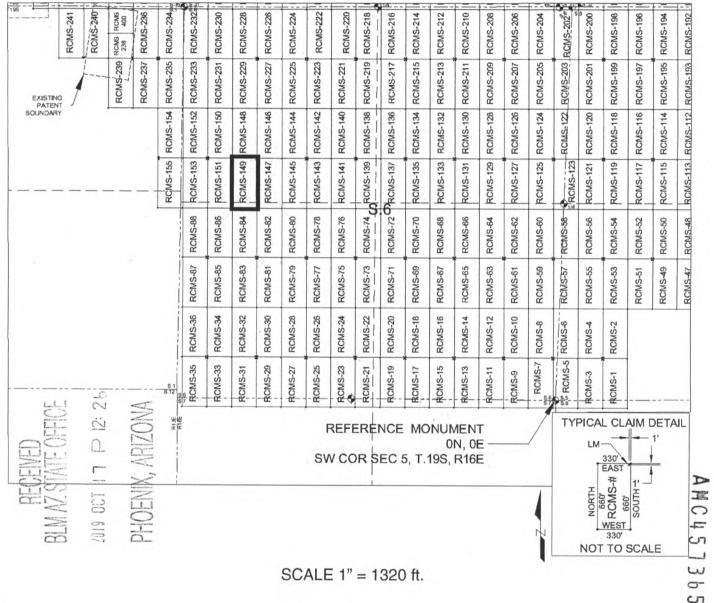

croach on any private fee property or federal land that is not open for location. This mill site claim has been located for the purpose of appropriating nonmineral land (if any) that may lie within the boundaries of the underlying lode claim(s). This mill site claim is not intended as an abandonment of the underlying lode claim(s).

| DATED AND TOOTED ON THE GIOUND THIS day of, 2010 | DATED AND POSTED on the ground this | 17th day of | SEPT | , 2019. |
|--------------------------------------------------|-------------------------------------|-------------|------|---------|
|--------------------------------------------------|-------------------------------------|-------------|------|---------|

BY: JOEL KARTCHNER **AGENT: Darling Geomatics** 





# MILL SITE MAP

# Mill Site (x) Placer ()



- The above map depicts the <u>RCMS-149</u> mill site claim, which is located in Section(s) <u>6</u>, Township <u>19 SOUTH</u>, Range <u>16 EAST</u>, Gila & Salt River Meridian, Pima County, Arizona.
- 2. The type of corner and location monuments used are as follows: <u>2"X2"X5' WOOD POSTS</u>.
- 3. <u>The NORTHEAST CORNER of the claim is located 3200 feet North and 3993 feet West from the Southwest</u> <u>Corner of Section 5, T19S, R16E, Gila & Salt River Meridian, Pima County, Arizona</u>. The bearings of side lines are <u>NORTH</u> and <u>SOUTH</u> and the bearings of the end lines are <u>EAST</u> and <u>WEST</u>. Distances in feet between claim corners are 330 feet for end lines and 660 for side lines.

### LOCATION NOTICE FOR MILL SITE CLAIM

NOTICE IS HEREBY GIVEN that the RCMS-150