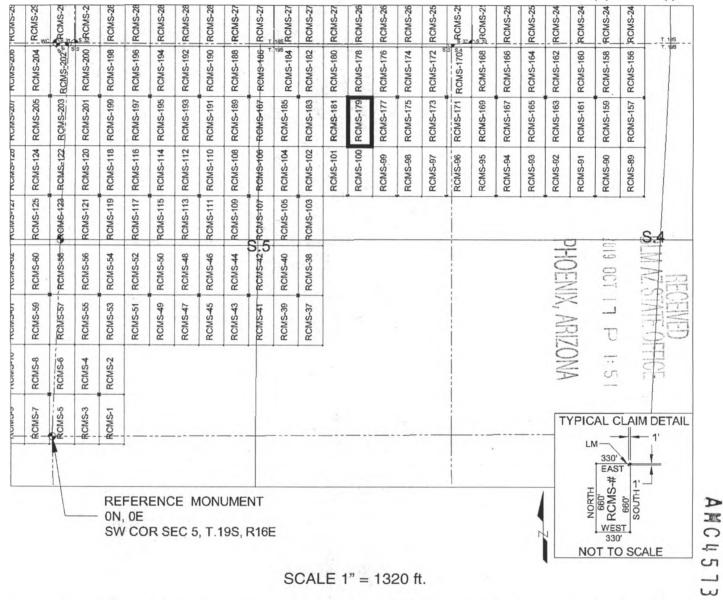

East from the Southwest Corner of</u> <u>Section 5, T19S, R16E</u>, Gila & Salt River Meridian, Pima County, Arizona.

The undersigned, as agent for and on behalf of the locator, claims the ground as described above and as set forth on the attached claim map. This mill site claim is not intended to encroach on any private fee property or federal land that is not open for location. This mill site claim has been located for the purpose of appropriating nonmineral land (if any) that may lie within the boundaries of the underlying lode claim(s). This mill site claim is not intended as an abandonment of the underlying lode claim(s).

DATED AND POSTED on the ground this  $17^{TL}$  day of <u>SEPT</u>, 2019.

BY: JOEL KAATCHNER AGENT: Darling Geomatics

# MILL SITE MAP

Mill Site (x) Placer ()



- 1. The above map depicts the <u>RCMS-179</u> mill site claim, which is located in Section(s) <u>5</u>, Township <u>19 SOUTH</u>, Range <u>16 EAST</u>, Gila & Salt River Meridian, Pima County, Arizona.
- 2. The type of corner and location monuments used are as follows: <u>2"X2"X5' WOOD POSTS</u>.
- 3. <u>The NORTHWEST CORNER of the claim is located 4520 feet North and 3927 feet East from the Southwest</u> <u>Corner of Section 5, T19S, R16E, Gila & Salt River Meridian, Pima County, Arizona</u>. The bearings of side lines are <u>NORTH</u> and <u>SOUTH</u> and the bearings of the end lines are <u>EAST</u> and <u>WEST</u>. Distances in feet between claim corners are 330 feet for end lines and 660 for side lines.

### LOCATION NOTICE FOR MILL SITE CLAIM

NOTICE IS HEREBY GIVEN that the <u>RC