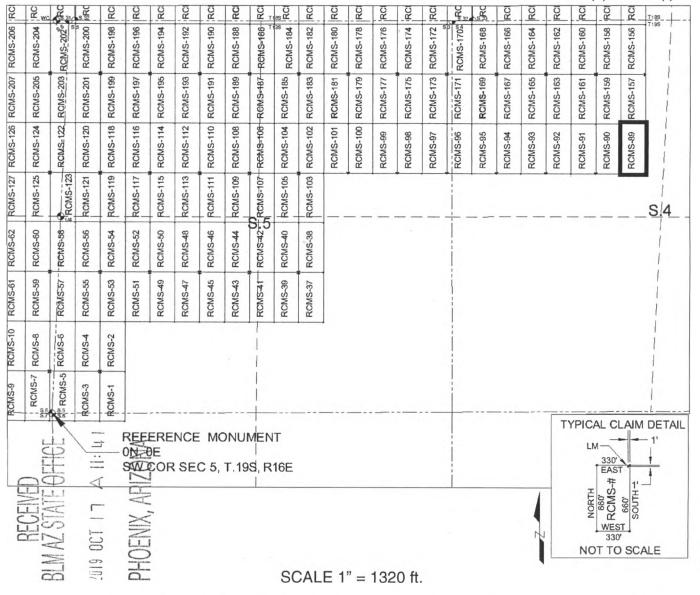

section(s): <u>THE NW 1/4 OF SECTION 4, T19S, R16E</u>, Gila & Salt River Meridian, Pima County, Arizona.

The location monument is set inside the <u>SOUTHEAST</u> corner of the claim, approximately 1 foot <u>WEST</u> of the <u>EAST</u> line of the claim and 1 foot <u>NORTH</u> of the <u>SOUTH</u> line of the claim.

The locality of this claim with reference to some natural object or permanent monument and additional information (if any) concerning its locality are as follows:

The SOUTHEAST CORNER of the claim is located 3200 feet North and 7887 feet East from the Southwest Corner of Section 5, T19S, R16E, Gila & Salt River Meridian, Pima County, Arizona.

day of September, 2019. DATED AND POSTED on the ground this

ENT: Darling Geomatics

### MILL SITE MAP

#### Mill Site (x) Placer ()



- 1. The above map depicts the <u>RCMS-89</u> mill site claim, which is located in Section(s) <u>4</u>, Township <u>19 SOUTH</u>, Range <u>16 EAST</u>, Gila & Salt River Meridian, Pima County, Arizona.
- 2. The type of corner and location monuments used are as follows: <u>2"X2"X5' WOOD POSTS</u>.
- 3. <u>The SOUTHEAST CORNER of the claim is located 3200 feet North and 7887 feet East from the Southwest Corner of Section 5, T19S, R16E, Gila & Salt River Meridian, Pima County, Arizona</u>. The bearings of side lines are <u>NORTH</u> and <u>SOUTH</u> and the bearings of the end lines are <u>EAST</u> and <u>WEST</u>. Distances in feet between claim corners are 330 feet for end lines and 660 for side lines.

MC457305

P

#### LOCATION NOTICE FOR MILL SITE CLAIM

NOTICE IS HEREBY GIVEN that the