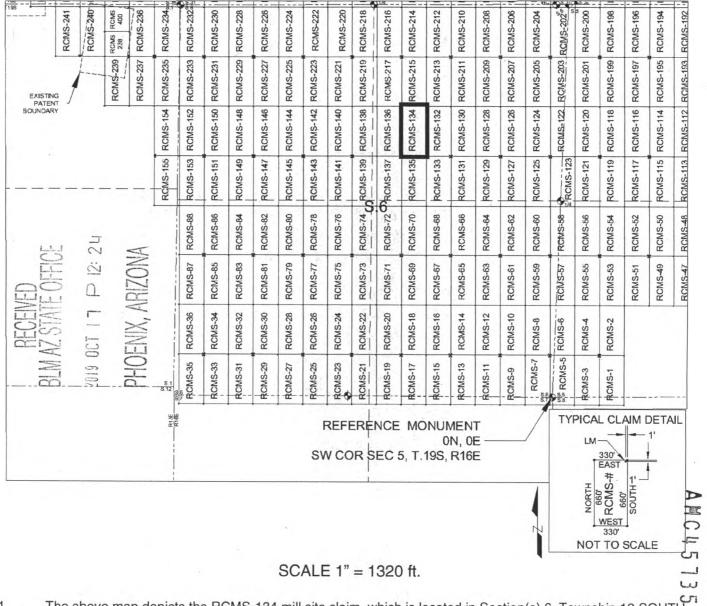

Southwest Corner of</u> <u>Section 5, T19S, R16E, Gila & Salt River Meridian, Pima County, Arizona.</u>

The undersigned, as agent for and on behalf of the locator, claims the ground as described above and as set forth on the attached claim map. This mill site claim is not intended to encroach on any private fee property or federal land that controls is not open for location. This mill site claim has been located for the purpose of appropriating nonmineral land (if any) that may lie within the boundaries of the underlying lode claim(s). This mill site claim is not intended as an abandonment of the underlying lode claim(s).

DATED AND POSTED on the ground this \_\_\_\_\_ day of \_\_\_\_\_\_, 2019.

BY: JOEL KARTCHNER AGENT: Darling Geomatics

0

# MILL SITE MAP

## Mill Site (x) Placer ()



- The above map depicts the <u>RCMS-134</u> mill site claim, which is located in Section(s) <u>6</u>, Township <u>19 SOUTH</u> Range <u>16 EAST</u>, Gila & Salt River Meridian, Pima County, Arizona.
- 2. The type of corner and location monuments used are as follows: <u>2"X2"X5' WOOD POSTS</u>.
- 3. <u>The SOUTHWEST CORNER of the claim is located 3200 feet North and 2013 feet West from the Southwest</u> <u>Corner of Section 5, T19S, R16E, Gila & Salt River Meridian, Pima County, Arizona</u>. The bearings of side lines are <u>NORTH</u> and <u>SOUTH</u> and the bearings of the end lines are <u>EAST</u> and <u>WEST</u>. Distances in feet between claim corners are 330 feet for end lines and 660 for side lines.

### LOCATION NOTICE FOR MILL SITE CLAIM

NOTICE IS HEREBY GIVEN that the RCMS-135