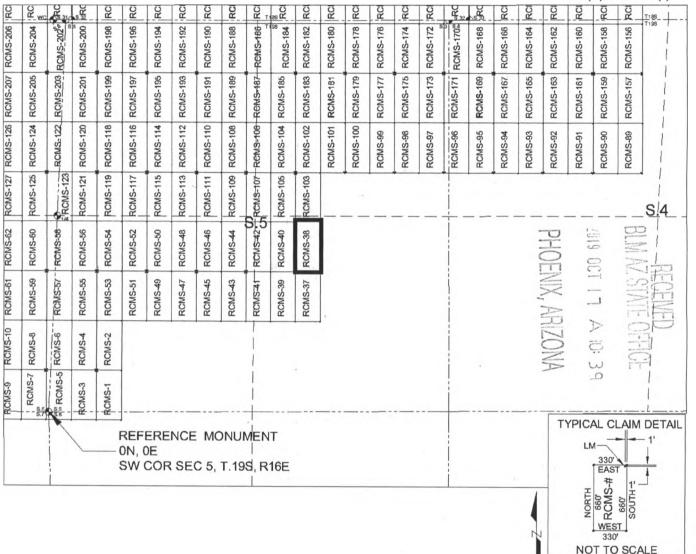

feet North and 3267 feet East from the Southwest Corner of Section 5, T19S, R16E, Gila & Salt River Meridian, Pima County, Arizona.

The undersigned, as agent for and on behalf of the locator, claims the ground as described above and as set forth on the attached claim map. This mill site claim is not intended to encroach on any private fee property or federal land that is not open for location. This mill site claim has been located for the purpose of appropriating nonmineral land (if any) that may lie within the boundaries of the underlying lode claim(s). This mill site claim is not intended as an N abandonment of the underlying lode claim(s). SI

DATED AND POSTED on the ground this 17th day of September, 2019.

-

**NT: Darling Geomatics** 

# MILL SITE MAP

#### Mill Site (x) Placer ()



#### SCALE 1" = 1320 ft.

- 1. The above map depicts the <u>RCMS-38</u> mill site claim, which is located in Section(s) <u>5</u>, Township <u>19 SOUTH</u>, Range <u>16 EAST</u>, Gila & Salt River Meridian, Pima County, Arizona.
- 2. The type of corner and location monuments used are as follows: <u>2"X2"X5' WOOD POSTS</u>.
- 3. <u>The SOUTHWEST CORNER of the claim is located 1880 feet North and 3267 feet East from the Southwest Corner of Section 5, T19S, R16E, Gila & Salt River Meridian, Pima County, Arizona</u>. The bearings of side lines are <u>NORTH</u> and <u>SOUTH</u> and the bearings of the end lines are <u>EAST</u> and <u>WEST</u>. Distances in feet between claim corners are 330 feet for end lines and 660 for side lines.

MC457254

D

### LOCATION NOTICE FOR MILL SITE CLAIM

NOTICE