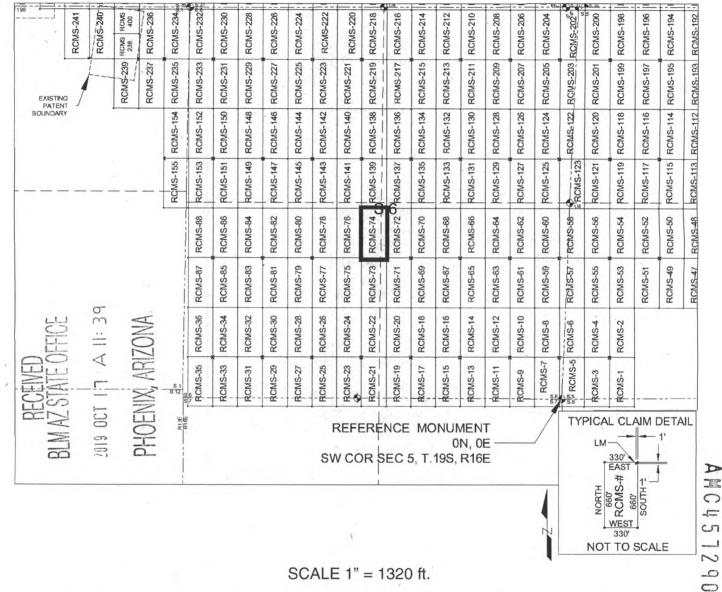

ona.

The undersigned, as agent for and on behalf of the locator, claims the ground as described above and as set forth on the attached claim map. This mill site claim is not intended to encroach on any private fee property or federal land that is not open for location. This mill site claim has been located for the purpose of appropriating nonmineral land (if any) that may lie within the boundaries of the underlying lode claim(s). This mill site claim is not intended as an abandonment of the underlying lode claim(s).

| DATED AND POSTED on the ground this _ | 13th day of September,  | 2019. |
|---------------------------------------|-------------------------|-------|
|                                       | By:AGENT: Darling Geoma | tics  |

# MILL SITE MAP

#### Mill Site (x) Placer ()



- 1. The above map depicts the <u>RCMS-74</u> mill site claim, which is located in Section(s) <u>6</u>, Township <u>19 SOUTH</u>, Range <u>16 EAST</u>, Gila & Salt River Meridian, Pima County, Arizona.
- 2. The type of corner and location monuments used are as follows: <u>2"X2"X5' WOOD POSTS</u>.
- 3. <u>The SOUTHWEST CORNER of the claim is located 1880 feet North and 2673 feet West from the Southwest</u> <u>Corner of Section 5, T19S, R16E, Gila & Salt River Meridian, Pima County, Arizona</u>. The bearings of side lines are <u>NORTH</u> and <u>SOUTH</u> and the bearings of the end lines are <u>EAST</u> and <u>WEST</u>. Distances in feet between claim corners are 330 feet for end lines and 660 for side lines.

#### LOCATION NOTICE FOR MILL SITE CLAIM

NOTICE IS HEREBY GIVEN that the RCMS-