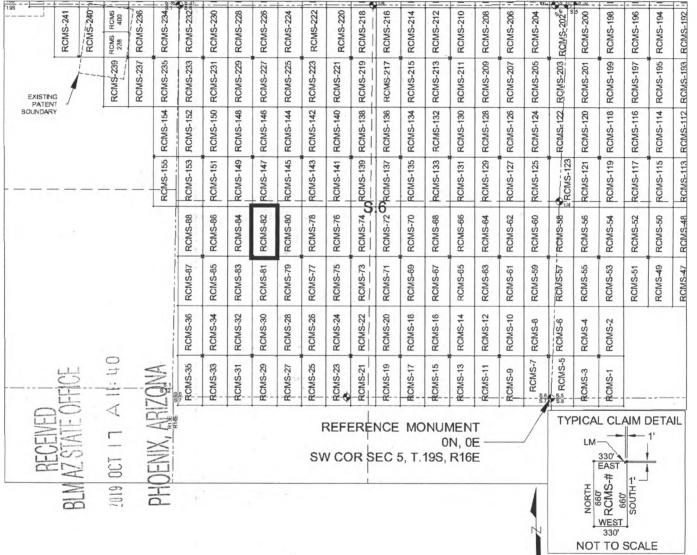

and 3993 feet West from the Southwest Corner of Section 5, T19S, R16E, Gila & Salt River Meridian, Pima County, Arizona.

The undersigned, as agent for and on behalf of the locator, claims the ground as described above and as set forth on the attached claim map. This mill site claim is not intended to encroach on any private fee property or federal land that is not open for location. This mill site claim has been located for the purpose of appropriating nonmineral land (if any) that may lie within the boundaries of the underlying lode claim(s). This mill site claim is not intended as an abandonment of the underlying lode claim(s).

DATED AND POSTED on the ground this  $12^{+6}$  day of 5EPI, 2019.

BY: JOEL KARTCHNER AGENT: Darling Geomatics

# MILL SITE MAP

### Mill Site (x) Placer ()



SCALE 1" = 1320 ft.

- 1. The above map depicts the <u>RCMS-82</u> mill site claim, which is located in Section(s) <u>6</u>, Township <u>19 SOUTH</u>, Range <u>16 EAST</u>, Gila & Salt River Meridian, Pima County, Arizona.
- 2. The type of corner and location monuments used are as follows: <u>2"X2"X5' WOOD POSTS</u>.
- 3. <u>The SOUTHWEST CORNER of the claim is located 1880 feet North and 3993 feet West from the Southwest</u> <u>Corner of Section 5, T19S, R16E, Gila & Salt River Meridian, Pima County, Arizona</u>. The bearings of side lines are <u>NORTH</u> and <u>SOUTH</u> and the bearings of the end lines are <u>EAST</u> and <u>WEST</u>. Distances in feet between claim corners are 330 feet for end lines and 660 for side lines.

MC457298

D



#### LOCATION NOTICE FOR MILL SITE CLAIM

N