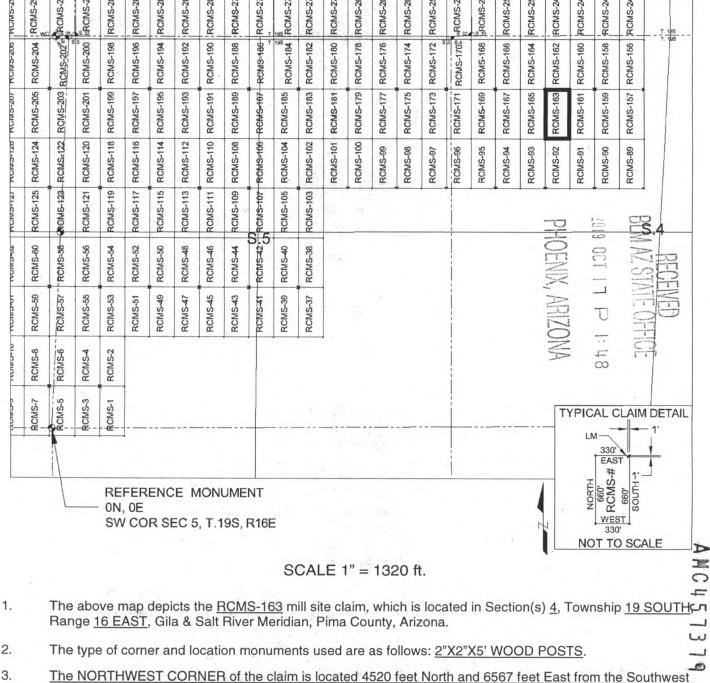

im is located 4520 feet North and 6567 feet East from the Southwest Corner of</u> <u>Section 5, T19S, R16E, Gila & Salt River Meridian, Pima County, Arizona.</u>

The undersigned, as agent for and on behalf of the locator, claims the ground as described above and as set forth on the attached claim map. This mill site claim is not intended to encroach on any private fee property or federal land that is not open for location. This mill site claim has been located for the purpose of appropriating nonmineral land (if any) that may lie within the boundaries of the underlying lode claim(s). This mill site claim is not intended as an abandonment of the underlying lode claim(s).

DATED AND POSTED on the ground this day of

**Darling Geomatics** 

0



# MILL SITE MAP

### Mill Site (x) Placer ()



<u>Corner of Section 5, T19S, R16E, Gila & Salt River Meridian, Pima County, Arizona</u>. The bearings of side lines are <u>NORTH</u> and <u>SOUTH</u> and the bearings of the end lines are <u>EAST</u> and <u>WEST</u>. Distances in feet between claim corners are 330 feet for end lines and 660 for side lines.





#### LOCATION NOTICE FOR MILL SITE CLAIM

NOTICE IS HEREBY GIVEN that the RCMS-164 mill site claim

has been located by:

Rosemont Copper Company 5255 East Williams Circle Suite 1065 Tucson, Arizona 85711

| BLM   | -0 | 2019 | E   |
|-------|----|------|-----|
| Date  | 2  | 0    |     |
| Stamp |    |      | SEC |
|       | ~  |      | N   |
|       |    |      | TE  |
|       | 10 |      | 7   |
|       |    |      | 0   |

8 0

The general course of this claim is SOUTH TO NOR