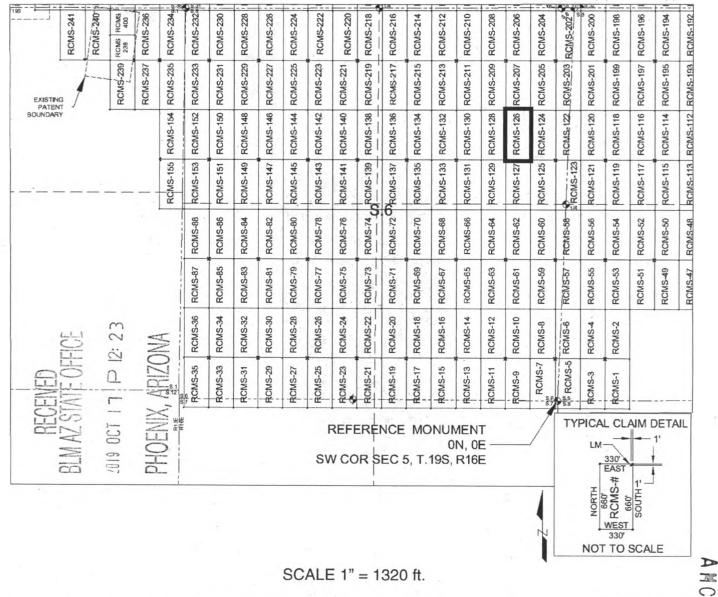

feet West from the Southwest Corner of Section 5, T19S, R16E, Gila & Salt River Meridian, Pima County, Arizona.

The undersigned, as agent for and on behalf of the locator, claims the ground as described above and as set forth on the attached claim map. This mill site claim is not intended to encroach on any private fee property or federal land that is not open for location. This mill site claim has been located for the purpose of appropriating nonmineral land (if any) that may lie within the boundaries of the underlying lode claim(s). This mill site claim is not intended as an abandonment of the underlying lode claim(s).

DATED AND POSTED on the ground this 17th day of SEPT \_\_\_\_\_, 2019.

By: DEC KARTE TWER AGENT: Darling Geomatics

# MILL SITE MAP

### Mill Site (x) Placer ()

w

-



- 1. The above map depicts the <u>RCMS-126</u> mill site claim, which is located in Section(s) <u>6</u>, Township <u>19 SOUTH</u>, Range <u>16 EAST</u>, Gila & Salt River Meridian, Pima County, Arizona.
- 2. The type of corner and location monuments used are as follows: <u>2"X2"X5' WOOD POSTS</u>.
- 3. <u>The SOUTHWEST CORNER of the claim is located 3200 feet North and 693 feet West from the Southwest</u> <u>Corner of Section 5, T19S, R16E, Gila & Salt River Meridian, Pima County, Arizona</u>. The bearings of side lines are <u>NORTH</u> and <u>SOUTH</u> and the bearings of the end lines are <u>EAST</u> and <u>WEST</u>. Distances in feet between claim corners are 330 feet for end lines and 660 for side lines.



#### LOCATION NOTICE FOR MILL SITE CLAIM

NOTICE IS HEREBY GIVEN that the <u>