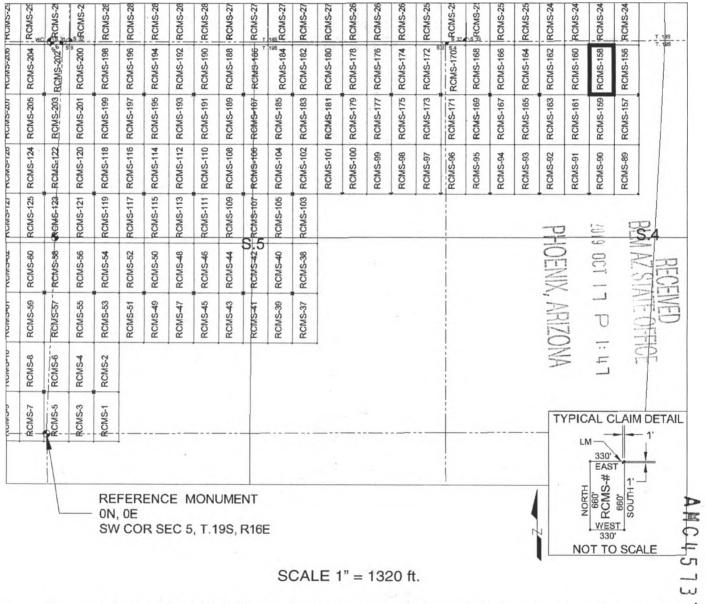

feet East from the Southwest Corner of Section 5, T19S, R16E, Gila & Salt River Meridian, Pima County, Arizona.

D

JEC

The undersigned, as agent for and on behalf of the locator, claims the ground as described above and as set forth on the attached claim map. This mill site claim is not intended to encroach on any private fee property or federal land that is not open for location. This mill site claim has been located for the purpose of appropriating nonmineral land (if any) that may lie within the boundaries of the underlying lode claim(s). This mill site claim is not intended as an abandonment of the underlying lode claim(s).

DATED AND POSTED on the ground this \_\_\_\_\_ day of \_\_\_\_\_\_ day of \_\_\_\_\_\_\_ . 2019. Darling Geomatics



# MILL SITE MAP

Mill Site (x) Placer ()



- The above map depicts the <u>RCMS-158</u> mill site claim, which is located in Section(s) <u>4</u>, Township <u>19 SOUTH</u> Range <u>16 EAST</u>, Gila & Salt River Meridian, Pima County, Arizona.
- 2. The type of corner and location monuments used are as follows: <u>2"X2"X5' WOOD POSTS</u>.
- 3. <u>The SOUTHWEST CORNER of the claim is located 4520 feet North and 7227 feet East from the Southwest</u> <u>Corner of Section 5, T19S, R16E, Gila & Salt River Meridian, Pima County, Arizona</u>. The bearings of side lines are <u>NORTH</u> and <u>SOUTH</u> and the bearings of the end lines are <u>EAST</u> and <u>WEST</u>. Distances in feet between claim corners are 330 feet for end lines and 660 for side lines.





#### LOCATION NOTICE FOR MILL SITE CLAIM

NOTICE IS HEREBY GIVEN that the <u>R