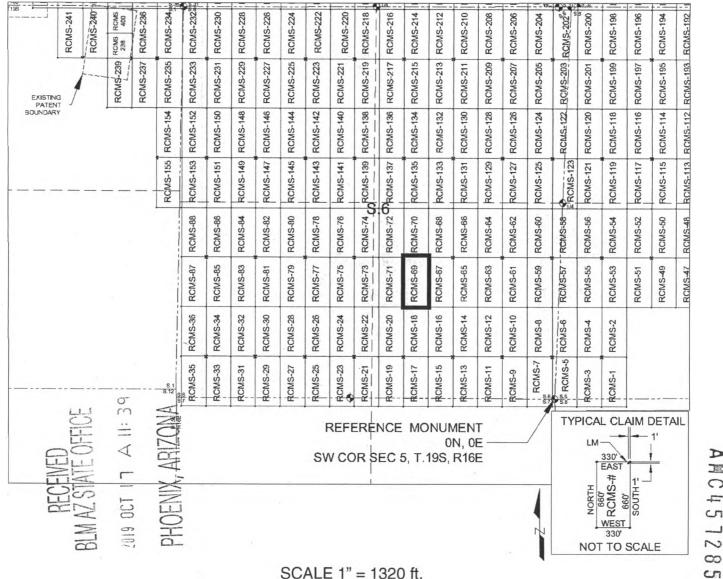

erence to some natural object or permanent monument and additional information (if any) concerning its locality are as follows:

The undersigned, as agent for and on behalf of the locator, claims the ground as described above and as set forth on the attached claim map. This mill site claim is not intended to encroach on any private fee property or federal land that is not open for location. This mill site claim has been located for the purpose of appropriating nonmineral land (if any) that may lie within the boundaries of the underlying lode claim(s). This mill site claim is not intended as an abandonment of the underlying lode claim(s).

DATED AND POSTED on the ground this dav of By: AGENT Darling Geomatics

# MILL SITE MAP

#### Mill Site (x) Placer ()

P

T

0

-

S

\_\_\_\_\_

N

00



- 1. The above map depicts the RCMS-69 mill site claim, which is located in Section(s) 6, Township 19 SOUTH, Range 16 EAST, Gila & Salt River Meridian, Pima County, Arizona.
- 2. The type of corner and location monuments used are as follows: 2"X2"X5' WOOD POSTS.
- 3. The NORTHWEST CORNER of the claim is located 1880 feet North and 2013 feet West from the Southwest Corner of Section 5, T19S, R16E, Gila & Salt River Meridian, Pima County, Arizona. The bearings of side lines are NORTH and SOUTH and the bearings of the end lines are EAST and WEST. Distances in feet between claim corners are 330 feet for end lines and 660 for side lines.





#### LOCATION NOTICE FOR MILL SITE CLAIM

NOTICE IS HEREBY GIVEN that the RCMS-70 mill site claim

has been located by:

Rosemont Copper Company 5255 Ea