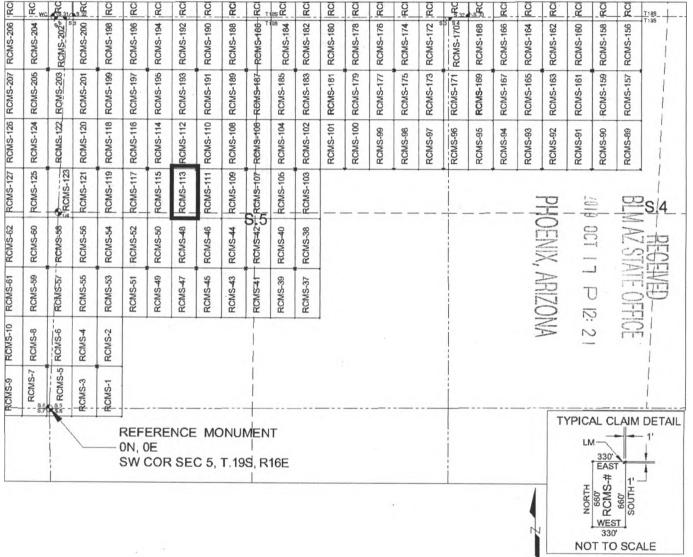

e undersigned, as agent for and on behalf of the locator, claims the ground as described above and as set forth on the attached claim map. This mill site claim is not intended to encroach on any private fee property or federal land that is not open for location. This mill site claim has been located for the purpose of appropriating nonmineral land (if any) that may lie within the boundaries of the underlying lode claim(s). This mill site claim is not intended as an abandonment of the underlying lode claim(s).

| DATED AND POSTED on the ground this _ | day of | September , 2019.        |
|---------------------------------------|--------|--------------------------|
|                                       | Ву:    | AGENT: Darling Geomatics |



# MILL SITE MAP

#### Mill Site (x) Placer ()



# SCALE 1" = 1320 ft.

- 1. The above map depicts the <u>RCMS-113</u> mill site claim, which is located in Section(s) <u>5</u>, Township <u>19 SOUTH</u>, Range <u>16 EAST</u>, Gila & Salt River Meridian, Pima County, Arizona.
- 2. The type of corner and location monuments used are as follows: <u>2"X2"X5' WOOD POSTS</u>.
- 3. <u>The NORTHEAST CORNER of the claim is located 3200 feet North and 1947 feet East from the Southwest</u> <u>Corner of Section 5, T19S, R16E, Gila & Salt River Meridian, Pima County, Arizona</u>. The bearings of side lines are <u>NORTH</u> and <u>SOUTH</u> and the bearings of the end lines are <u>EAST</u> and <u>WEST</u>. Distances in feet between claim corners are 330 feet for end lines and 660 for side lines.

MC457329

P



#### LOCATION NOTICE FOR MILL SITE CLAIM