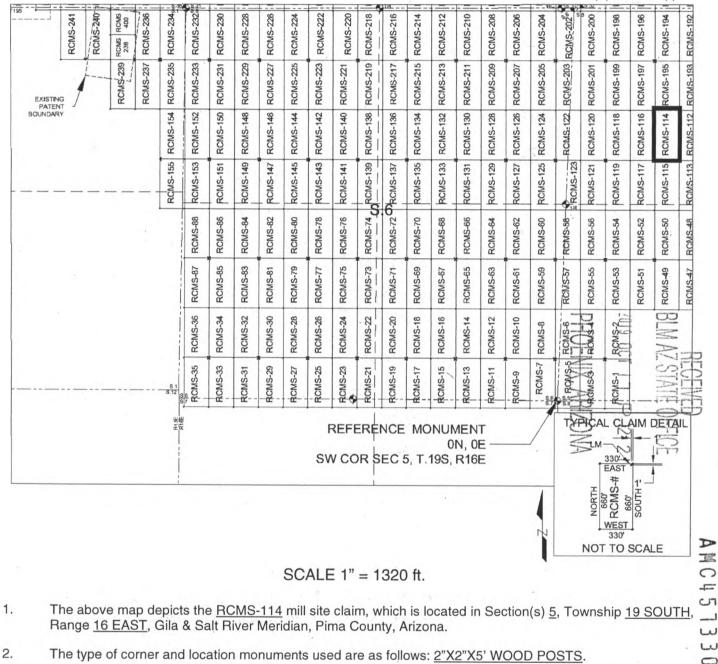

is located 3200 feet North and 1287 feet East from the Southwest Corner of Section 5, T19S, R16E, Gila & Salt River Meridian, Pima County, Arizona.

The undersigned, as agent for and on behalf of the locator, claims the ground as described above and as set forth on the attached claim map. This mill site claim is not intended to encroach on any private fee property or federal land that is not open for location. This mill site claim has been located for the purpose of appropriating nonmineral land (if any) that may lie within the boundaries of the underlying lode claim(s). This mill site claim is not intended as an abandonment of the underlying lode claim(s).

17th day of September DATED AND POSTED on the ground this . 2019. T: Darling Geomatics

# MILL SITE MAP

# Mill Site (x) Placer ()



3. <u>The SOUTHWEST CORNER of the claim is located 3200 feet North and 1287 feet East from the Southwest Corner of Section 5, T19S, R16E, Gila & Salt River Meridian, Pima County, Arizona</u>. The bearings of side lines are <u>NORTH</u> and <u>SOUTH</u> and the bearings of the end lines are <u>EAST</u> and <u>WEST</u>. Distances in feet between claim corners are 330 feet for end lines and 660 for side lines.

#### LOCATION NOTICE FOR MILL SITE CLAIM

NOTICE IS HEREBY GIVEN that the RCMS-115 mill site claim

has been located by:

Rosemont Copper Company 5255 East Williams Circle Suite 1065 Tucson, Arizona 85711

| Date<br>Stamp | BLM | PHOE    | 2019 OC | BLN AZ             |
|---------------|-----|---------|---------|--------------------|
|               |     | NIX, AP | LIL     | ECEIVE