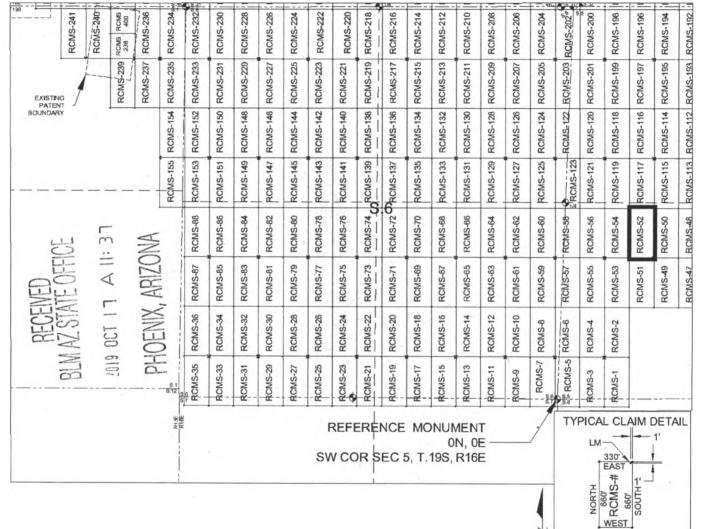

section(s): <u>THE SW 1/4 OF SECTION 5, T19S, R16E</u>, Gila & Salt River Meridian, Pima County, Arizona.

The location monument is set inside the <u>SOUTHEAST</u> corner of the claim, approximately 1 foot <u>WEST</u> of the <u>EAST</u> line of the claim and 1 foot <u>NORTH</u> of the <u>SOUTH</u> line of the claim.

The locality of this claim with reference to some natural object or permanent monument and additional information (if any) concerning its locality are as follows:

The SOUTHEAST CORNER of the claim is located 1880 feet North and 1287 feet East from the Southwest Corner of Section 5, T19S, R16E, Gila & Salt River Meridian, Pima County, Arizona.

13 L day of \_ Sentember DATED AND POSTED on the ground this AGENT: Darling Geomatics

### MILL SITE MAP

## Mill Site (x) Placer ()



### SCALE 1" = 1320 ft.

- 1. The above map depicts the <u>RCMS-52</u> mill site claim, which is located in Section(s) <u>5</u>, Township <u>19 SOUTH</u>, Range <u>16 EAST</u>, Gila & Salt River Meridian, Pima County, Arizona.
- 2. The type of corner and location monuments used are as follows: <u>2"X2"X5' WOOD POSTS</u>.
- 3. <u>The SOUTHEAST CORNER of the claim is located 1880 feet North and 1287 feet East from the Southwest</u> <u>Corner of Section 5, T19S, R16E, Gila & Salt River Meridian, Pima County, Arizona</u>. The bearings of side lines are <u>NORTH</u> and <u>SOUTH</u> and the bearings of the end lines are <u>EAST</u> and <u>WEST</u>. Distances in feet between claim corners are 330 feet for end lines and 660 for side lines.

MC457268

P

330

NOT TO SCALE

#### LOCATION NOTICE F