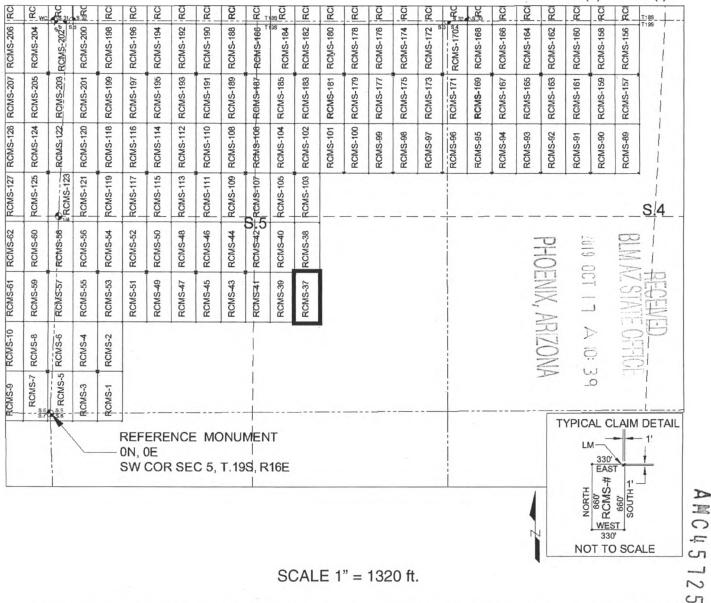

MAP

## Mill Site (x) Placer ()



- 1. The above map depicts the <u>RCMS-36</u> mill site claim, which is located in Section(s) <u>6</u>, Township <u>19 SOUTH</u>, Range <u>16 EAST</u>, Gila & Salt River Meridian, Pima County, Arizona.
- 2. The type of corner and location monuments used are as follows: <u>2"X2"X5' WOOD POSTS</u>.
- 3. <u>The SOUTHEAST CORNER of the claim is located 560 feet North and 4653 feet West from the Southwest</u> <u>Corner of Section 5, T19S, R16E, Gila & Salt River Meridian, Pima County, Arizona</u>. The bearings of side lines are <u>NORTH</u> and <u>SOUTH</u> and the bearings of the end lines are <u>EAST</u> and <u>WEST</u>. Distances in feet between claim corners are 330 feet for end lines and 660 for side lines.

# MILL SITE MAP

#### Mill Site (x) Placer ()



- 1. The above map depicts the <u>RCMS-37</u> mill site claim, which is located in Section(s) <u>5</u>, Township <u>19 SOUTH</u>, Range <u>16 EAST</u>, Gila & Salt River Meridian, Pima County, Arizona.
- 2. The type of corner and location monuments used are as follows: <u>2"X2"X5' WOOD POSTS</u>.
- 3. <u>The NORTHWEST CORNER of the claim is located 1880 feet North and 3267 feet East from the Southwest</u> <u>Corner of Section 5, T19S, R16E, Gila & Salt River Meridian, Pima County, Arizona</u>. The bearings of side lines are <u>NORTH</u> and <u>SOUTH</u> and the bearings of the end lines are <u>EAST</u> and <u>WEST</u>. Distances in feet between claim corners are 330 feet for end lines and 660 for side lines.

#### LOCATION NOTICE FOR MILL SITE CLAIM

NOTICE IS HEREBY GIVEN that the RCMS-