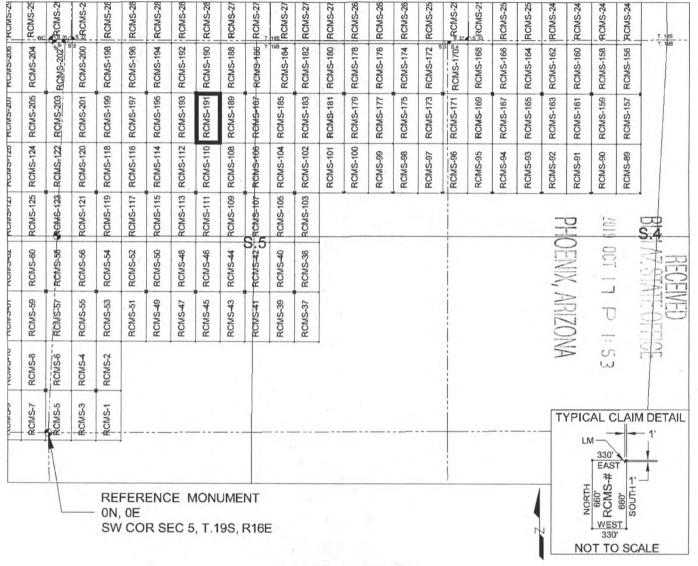

East from the Southwest Corner of Section 5, T19S, R16E, Gila & Salt River Meridian, Pima County, Arizona.

The undersigned, as agent for and on behalf of the locator, claims the ground as described above and as set forth on the attached claim map. This mill site claim is not intended to encroach on any private fee property or federal land that is not open for location. This mill site claim has been located for the purpose of appropriating nonmineral land (if any) that may lie within the boundaries of the underlying lode claim(s). This mill site claim is not intended as an abandonment of the underlying lode claim(s).

DATED AND POSTED on the ground this  $17^{\frac{r_{1}}{2}}$  day of 5EpT, 2019.

AGENT: Darling Geomatics BY: JOEL KARTCHWER

# MILL SITE MAP

#### Mill Site (x) Placer ()



#### SCALE 1" = 1320 ft.

- 1. The above map depicts the <u>RCMS-191</u> mill site claim, which is located in Section(s) <u>5</u>, Township <u>19 SOUTH</u>, Range <u>16 EAST</u>, Gila & Salt River Meridian, Pima County, Arizona.
- 2. The type of corner and location monuments used are as follows: <u>2"X2"X5' WOOD POSTS</u>.
- 3. <u>The NORTHWEST CORNER of the claim is located 4520 feet North and 1947 feet East from the Southwest Corner of Section 5, T19S, R16E, Gila & Salt River Meridian, Pima County, Arizona</u>. The bearings of side lines are <u>NORTH</u> and <u>SOUTH</u> and the bearings of the end lines are <u>EAST</u> and <u>WEST</u>. Distances in feet between claim corners are 330 feet for end lines and 660 for side lines.

C45740

Þ

T

### LOCATION NOTICE FOR MILL SITE CLAIM

NOTI