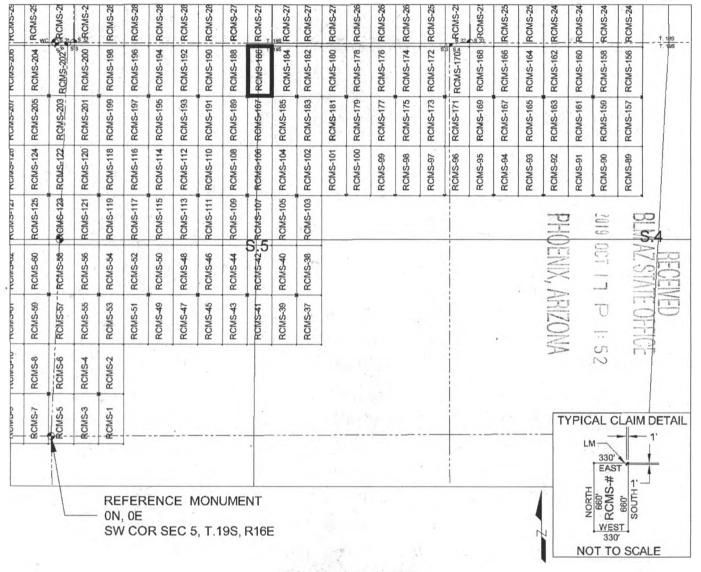

rom the Southwest Corner of Section 5, T19S, R16E, Gila & Salt River Meridian, Pima County, Arizona.

The undersigned, as agent for and on behalf of the locator, claims the ground as described above and as set forth on the attached claim map. This mill site claim is not intended to encroach on any private fee property or federal land that is not open for location. This mill site claim has been located for the purpose of appropriating nonmineral land (if any) that may lie within the boundaries of the underlying lode claim(s). This mill site claim is not intended as an abandonment of the underlying lode claim(s).

DATED AND POSTED on the ground this <u>175</u> day of <u>SEPT</u>, 2019.

40 BY: JOEL KARTCHNER **AGENT: Darling Geomatics** 

# MILL SITE MAP

### Mill Site (x) Placer ()

S

\_



### SCALE 1" = 1320 ft.

 The above map depicts the <u>RCMS-186</u> mill site claim, which is located in Section(s) <u>5</u>, Township <u>19 SOUT</u> Range <u>16 EAST</u>, Gila & Salt River Meridian, Pima County, Arizona.

2. The type of corner and location monuments used are as follows: <u>2"X2"X5' WOOD POSTS</u>.

 The SOUTHWEST CORNER of the claim is located 4520 feet North and 2607 feet East from the Southwest Corner of Section 5, T19S, R16E, Gila & Salt River Meridian, Pima County, Arizona. The bearings of side lines are <u>NORTH</u> and <u>SOUTH</u> and the bearings of the end lines are <u>EAST</u> and <u>WEST</u>. Distances in feet between claim corners are 330 feet for end lines and 660 for side lines.



### LOCATION NOTICE FOR MILL SITE CLAIM

NOTICE IS HEREBY GIVEN that the RC