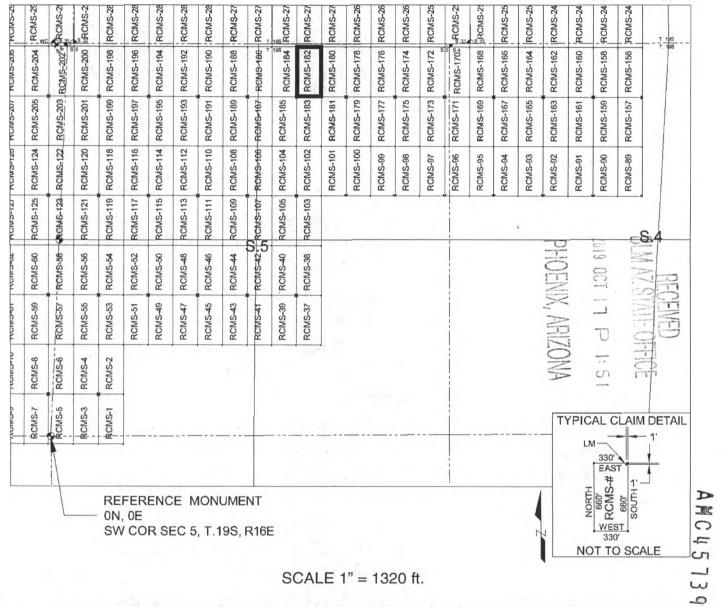

and 3267 feet East from the Southwest Corner of Section 5, T19S, R16E, Gila & Salt River Meridian, Pima County, Arizona.

The undersigned, as agent for and on behalf of the locator, claims the ground as described above and as set forth on the attached claim map. This mill site claim is not intended to encroach on any private fee property or federal land that is not open for location. This mill site claim has been located for the purpose of appropriating nonmineral land (if any) that may lie within the boundaries of the underlying lode claim(s). This mill site claim is not intended as an abandonment of the underlying lode claim(s).

DATED AND POSTED on the ground this  $17^{TL}$  day of SEPT, 2019.

BY: JOEL KARTCHNER AGENT: Darling Geomatics

# MILL SITE MAP

#### Mill Site (x) Placer ()



- The above map depicts the <u>RCMS-182</u> mill site claim, which is located in Section(s) <u>5</u>, Township <u>19 SOUTH</u> Range <u>16 EAST</u>, Gila & Salt River Meridian, Pima County, Arizona.
- 2. The type of corner and location monuments used are as follows: <u>2"X2"X5' WOOD POSTS</u>.
- 3. <u>The SOUTHWEST CORNER of the claim is located 4520 feet North and 3267 feet East from the Southwest</u> <u>Corner of Section 5, T19S, R16E, Gila & Salt River Meridian, Pima County, Arizona</u>. The bearings of side lines are <u>NORTH</u> and <u>SOUTH</u> and the bearings of the end lines are <u>EAST</u> and <u>WEST</u>. Distances in feet between claim corners are 330 feet for end lines and 660 for side lines.



#### LOCATION NOTICE FOR MILL SITE CLAIM

NOTICE IS HEREBY GIVEN that the <u>RCM