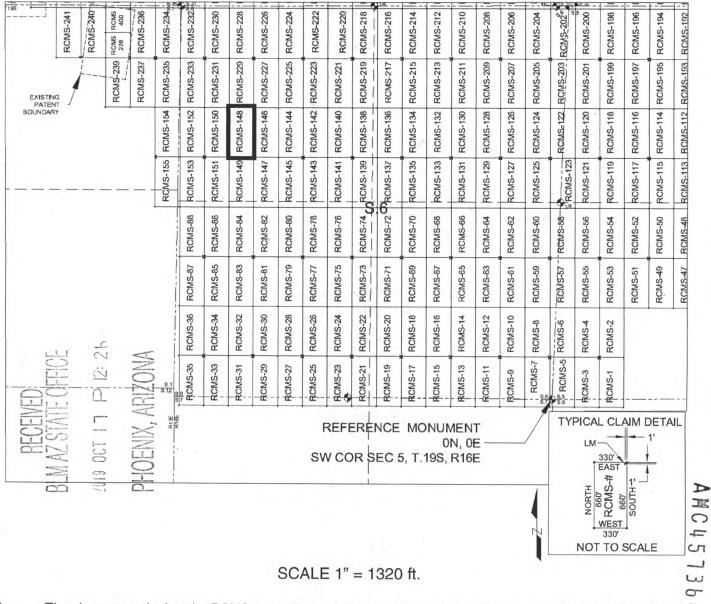

er Meridian, Pima County, Arizona.

The undersigned, as agent for and on behalf of the locator, claims the ground as described above and as set forth on the attached claim map. This mill site claim is not intended to encroach on any private fee property or federal land that is not open for location. This mill site claim has been located for the purpose of appropriating nonmineral land (if any) that may lie within the boundaries of the underlying lode claim(s). This mill site claim is not intended as an abandonment of the underlying lode claim(s).

DATED AND POSTED on the ground this <u>17th</u> day of <u>SEPT</u>, 2019.

| By: JOE | EL KARTCHNER        | files |
|---------|---------------------|-------|
| A       | GENT: Darling Geoma | atics |

# MILL SITE MAP

# Mill Site (x) Placer ()



- The above map depicts the <u>RCMS-148</u> mill site claim, which is located in Section(s) <u>6</u>, Township <u>19 SOUTH</u>, Range <u>16 EAST</u>, Gila & Salt River Meridian, Pima County, Arizona.
- 2. The type of corner and location monuments used are as follows: <u>2"X2"X5' WOOD POSTS</u>.
- 3. <u>The SOUTHEAST CORNER of the claim is located 3200 feet North and 3993 feet West from the Southwest</u> <u>Corner of Section 5, T19S, R16E, Gila & Salt River Meridian, Pima County, Arizona</u>. The bearings of side lines are <u>NORTH</u> and <u>SOUTH</u> and the bearings of the end lines are <u>EAST</u> and <u>WEST</u>. Distances in feet between claim corners are 330 feet for end lines and 660 for side lines.

### LOCATION NOTICE FOR MILL SITE CLAIM

NOTICE IS HEREBY GIVEN that the RCMS-149