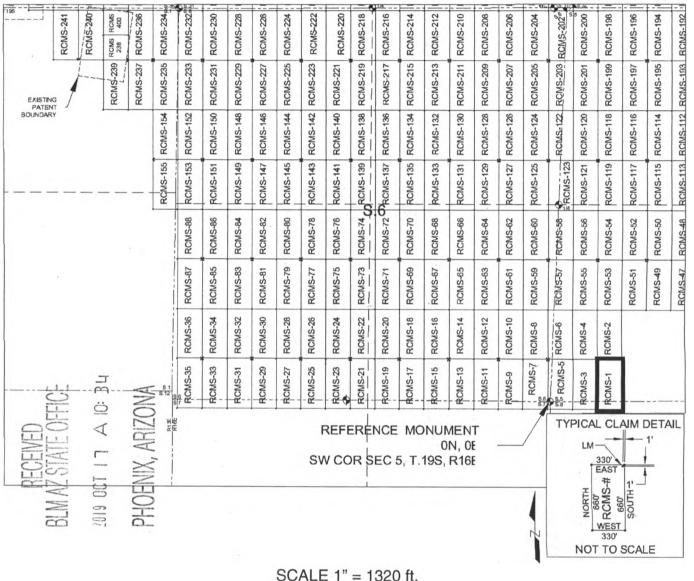

attached claim map. This mill site claim is not intended to encroach on any private fee property or federal land that is not open for location. This mill site claim has been located for the purpose of appropriating nonmineral land (if any) that may lie within the boundaries of the underlying lode claim(s). This mill site claim is not intended as an abandonment of the underlying lode claim(s).

| DATED AND POSTED on the ground this | 2th day of | SEPT | , 2019. |
|-------------------------------------|------------|------|---------|
|-------------------------------------|------------|------|---------|

| i | By: | JOEL | KARTCHNER         | 1/100 |
|---|-----|------|-------------------|-------|
|   |     | AGEN | VT: Darling Geoma | tics  |

#### MILL SITE MAP

#### Mill Site (x) Placer ()



#### 1. The above map depicts the <u>RCMS-1</u> mill site claim, which is located in Section(s) <u>5 & 8</u>, Township <u>19 SOUTH</u>, Range <u>16 EAST</u>, Gila & Salt River Meridian, Pima County, Arizona.

- 2. The type of corner and location monuments used are as follows: 2"X2"X5' WOOD POSTS.
- 3. <u>The NORTHWEST CORNER of the claim is located 560 feet North and 627 feet East from the Southwest</u> <u>Corner of Section 5, T19S, R16E, Gila & Salt River Meridian, Pima County, Arizona</u>. The bearings of side lines are <u>NORTH</u> and <u>SOUTH</u> and the bearings of the end lines are <u>EAST</u> and <u>WEST</u>. Distances in feet between claim corners are 330 feet for end lines and 660 for side lines.

MC4572

P

# LOCATION NOTICE FOR MILL SITE CLAIM BLM Date Date<

The general cour