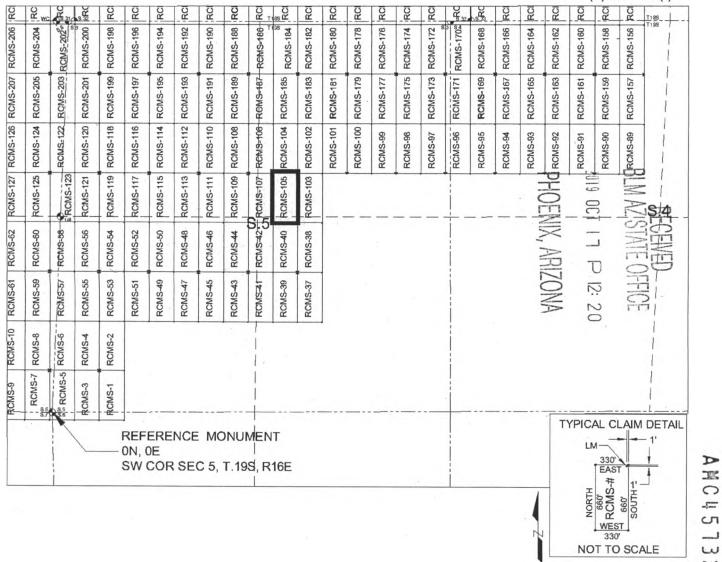

# **INITIAL RECEIPT**

Televil.

| United States Department of the Interior<br>Bureau of Land Management                                |            | Receipt |
|------------------------------------------------------------------------------------------------------|------------|---------|
| DIV OF LANDS, MINRLS & ENERGY<br>ONE N CENTRAL AVE<br>PHOENIX, AZ 85004 -4427<br>Phone: 602-417-9200 | No:        | 4585670 |
| Transaction #: 4707328<br>Date of Transaction: 10/17/2019                                            |            |         |
| CUSTOME                                                                                              | R: .       |         |
| ROSEMONT COPPER COMPANY<br>5255 E WILLIAMS CIR STE 1065<br>TUCSON,AZ 85711-7407 US                   | OCT 2 7 20 |         |
|                                                                                                      | BY: RAM    | M       |