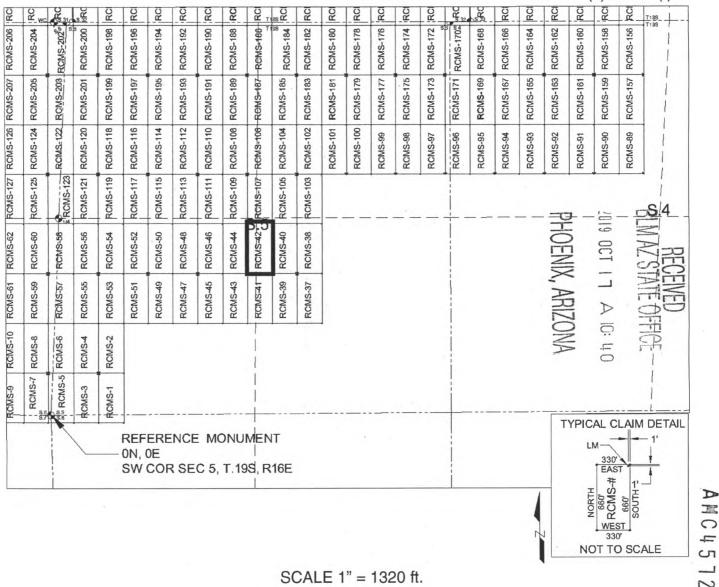

t North and 2607 feet East from the Southwest Corner of Section 5, T19S, R16E, Gila & Salt River Meridian, Pima County, Arizona.

The undersigned, as agent for and on behalf of the locator, claims the ground as described above and as set forth on the attached claim map. This mill site claim is not intended to encroach on any private fee property or federal land that is not open for location. This mill site claim has been located for the purpose of appropriating nonmineral land (if any) that may lie within the boundaries of the underlying lode claim(s). This mill site claim is not intended as an abandonment of the underlying lode claim(s).

DATED AND POSTED on the ground this \_\_\_\_\_ day of September

**GENT:** Darling Geomatics

, 2019.

# MILL SITE MAP

Mill Site (x) Placer ()

\_

S



- The above map depicts the RCMS-42 mill site claim, which is located in Section(s) 5, Township 19 SOUTH, 00 1. Range 16 EAST, Gila & Salt River Meridian, Pima County, Arizona.
- The type of corner and location monuments used are as follows: 2"X2"X5' WOOD POSTS. 2.
- 3. The SOUTHWEST CORNER of the claim is located 1880 feet North and 2607 feet East from the Southwest Corner of Section 5, T19S, R16E, Gila & Salt River Meridian, Pima County, Arizona. The bearings of side lines are NORTH and SOUTH and the bearings of the end lines are EAST and WEST. Distances in feet between claim corners are 330 feet for end lines and 660 for side lines.





### LOCATION NOTICE FOR MILL SITE CLAIM

NOTICE IS HEREBY GIVEN that the RCMS-43 mill site claim

has been located by:

Rosemont Copper Company 5255