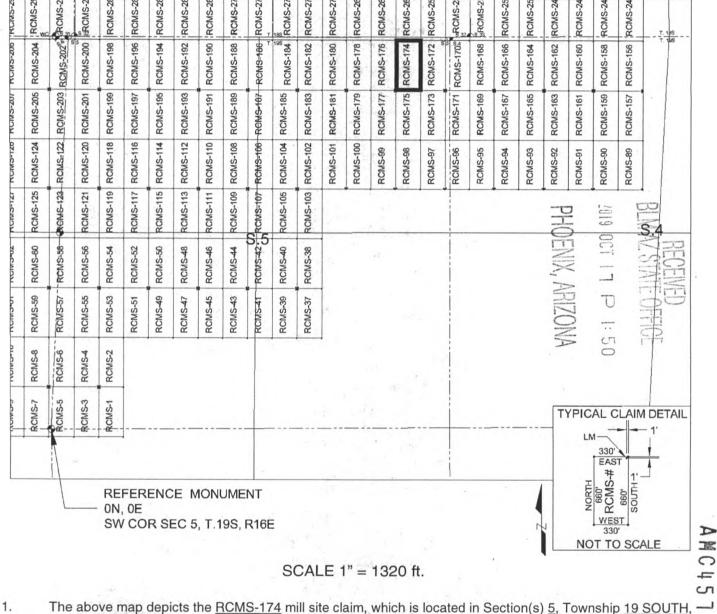

eet North and 4587 feet East from the Southwest Corner of Section 5, T19S, R16E, Gila & Salt River Meridian, Pima County, Arizona.

The undersigned, as agent for and on behalf of the locator, claims the ground as described above and as set forth on the attached claim map. This mill site claim is not intended to encroach on any private fee property or federal land that is not open for location. This mill site claim has been located for the purpose of appropriating nonmineral land (if any) that may lie within the boundaries of the underlying lode claim(s). This mill site claim is not intended as an abandonment of the underlying lode claim(s).

DATED AND POSTED on the ground this \_\_\_\_\_\_ day of \_\_\_\_\_\_\_ 2019. Geomatics Darling





### MILL SITE MAP

## Mill Site (x) Placer ()

0



- The above map depicts the <u>RCMS-174</u> mill site claim, which is located in Section(s) <u>5</u>, Township <u>19 SOUTH</u>, Range <u>16 EAST</u>, Gila & Salt River Meridian, Pima County, Arizona.
- 2. The type of corner and location monuments used are as follows: <u>2"X2"X5' WOOD POSTS</u>.
- 3. <u>The SOUTHWEST CORNER of the claim is located 4520 feet North and 4587 feet East from the Southwest</u> <u>Corner of Section 5, T19S, R16E, Gila & Salt River Meridian, Pima County, Arizona</u>. The bearings of side lines are <u>NORTH</u> and <u>SOUTH</u> and the bearings of the end lines are <u>EAST</u> and <u>WEST</u>. Distances in feet between claim corners are 330 feet for end lines and 660 for side lines.

#### LOCATION NOTICE FOR MILL SITE CLAIM

NOTICE IS HEREBY GIVEN that the <u>RCMS