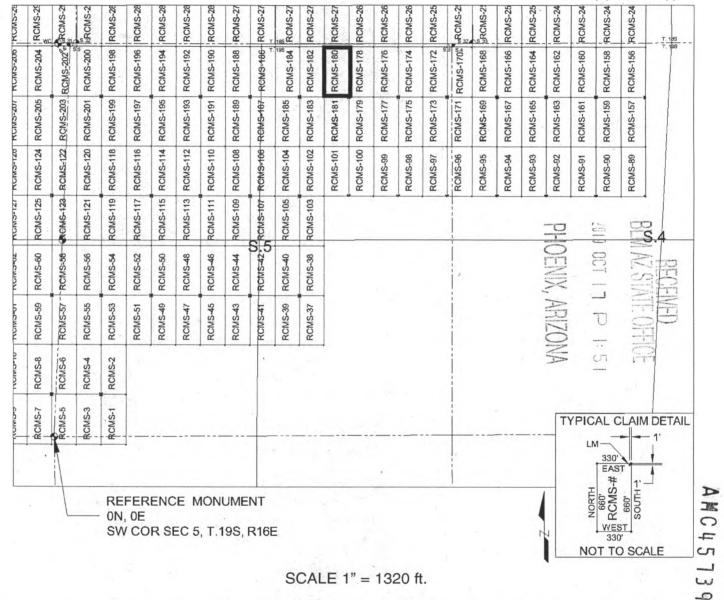

, Pima County, Arizona.

The undersigned, as agent for and on behalf of the locator, claims the ground as described above and as set forth on the attached claim map. This mill site claim is not intended to encroach on any private fee property or federal land that is not open for location. This mill site claim has been located for the purpose of appropriating nonmineral land (if any) that may lie within the boundaries of the underlying lode claim(s). This mill site claim is not intended as an abandonment of the underlying lode claim(s).

DATED AND POSTED on the ground this <u>17</u><sup>th</sup> day of <u>SEPT</u>, 2019.

| BY: JOEL | K4RTCHNER        | alles   |
|----------|------------------|---------|
| AGE      | ENT: Darling Geo | omatics |



# MILL SITE MAP

Mill Site (x) Placer ()



- 1. The above map depicts the <u>RCMS-180</u> mill site claim, which is located in Section(s) <u>5</u>, Township <u>19 SOUTH</u>, Range <u>16 EAST</u>, Gila & Salt River Meridian, Pima County, Arizona.
- 2. The type of corner and location monuments used are as follows: <u>2"X2"X5' WOOD POSTS</u>.
- 3. <u>The SOUTHEAST CORNER of the claim is located 4520 feet North and 3927 feet East from the Southwest</u> <u>Corner of Section 5, T19S, R16E, Gila & Salt River Meridian, Pima County, Arizona</u>. The bearings of side lines are <u>NORTH</u> and <u>SOUTH</u> and the bearings of the end lines are <u>EAST</u> and <u>WEST</u>. Distances in feet between claim corners are 330 feet for end lines and 660 for side lines.

#### LOCATION NOTICE FOR MILL SITE CLAIM

NOTICE IS HEREBY GIVEN that the RCMS