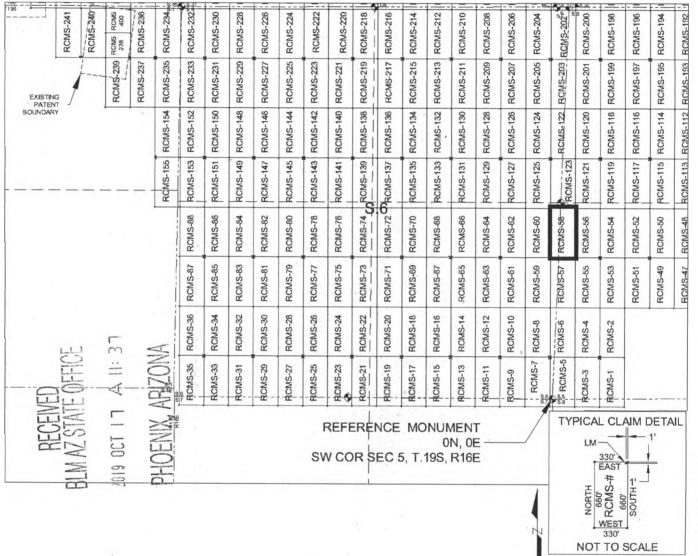

1/4 OF SECTION</u> <u>5, T19S, R16E</u>, Gila & Salt River Meridian, Pima County, Arizona.

The location monument is set inside the <u>SOUTHWEST</u> corner of the claim, approximately 1 foot <u>EAST</u> of the <u>WEST</u> line of the claim and 1 foot <u>NORTH</u> of the <u>SOUTH</u> line of the claim.

The locality of this claim with reference to some natural object or permanent monument and additional information (if any) concerning its locality are as follows:

<u>The SOUTHWEST CORNER of the claim is located 1880 feet North and 33 feet West from the Southwest Corner of</u> <u>Section 5, T19S, R16E</u>, Gila & Salt River Meridian, Pima County, Arizona.

DATED AND POSTED on the ground this day of

IR 0 -S 5 \_\_\_\_\_ ----

### MILL SITE MAP

#### Mill Site (x) Placer ()

D

T

CH

S

2



# SCALE 1" = 1320 ft.

- 1. The above map depicts the <u>RCMS-58</u> mill site claim, which is located in Section(s) <u>5 & 6</u>, Township <u>19 SOUTH</u>, Range <u>16 EAST</u>, Gila & Salt River Meridian, Pima County, Arizona.
- 2. The type of corner and location monuments used are as follows: <u>2"X2"X5' WOOD POSTS</u>.
- 3. <u>The SOUTHWEST CORNER of the claim is located 1880 feet North and 33 feet West from the Southwest Corner of Section 5, T19S, R16E, Gila & Salt River Meridian, Pima County, Arizona</u>. The bearings of side lines are <u>NORTH</u> and <u>SOUTH</u> and the bearings of the end lines are <u>EAST</u> and <u>WEST</u>. Distances in feet between claim corners are 330 feet for end lines and 660 for side lines.



#### LOCATION NOTICE FOR MILL SITE CLAIM

NOTICE IS HEREBY