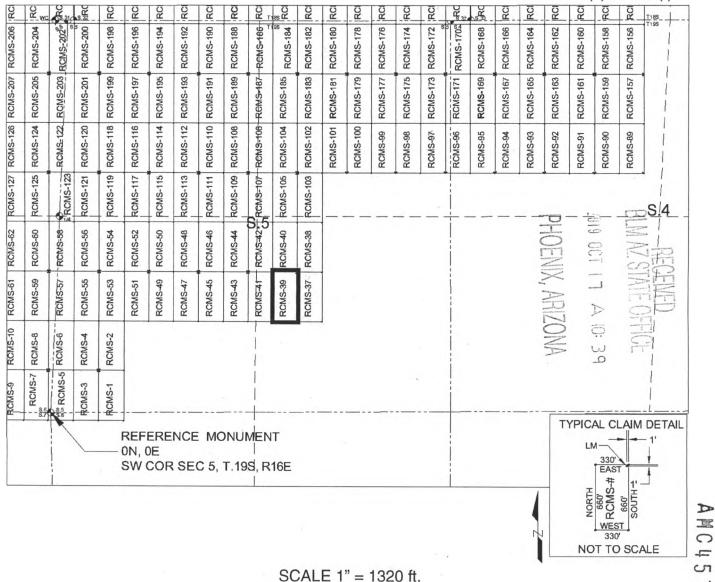

feet North and 3267 feet East from the Southwest Corner of Section 5, T19S, R16E, Gila & Salt River Meridian, Pima County, Arizona.

The undersigned, as agent for and on behalf of the locator, claims the ground as described above and as set forth on the attached claim map. This mill site claim is not intended to encroach on any private fee property or federal land that is not open for location. This mill site claim has been located for the purpose of appropriating nonmineral land (if any that may lie within the boundaries of the underlying lode claim(s). This mill site claim is not intended as an abandonment of the underlying lode claim(s).

DATED AND POSTED on the ground this 17th day of September , 2019.

AGENT: Darling Geomatics

# MILL SITE MAP

#### Mill Site (x) Placer ()

12

5

S



- 1. The above map depicts the <u>RCMS-39</u> mill site claim, which is located in Section(s) <u>5</u>, Township <u>19 SOUTH</u>, Range <u>16 EAST</u>, Gila & Salt River Meridian, Pima County, Arizona.
- 2. The type of corner and location monuments used are as follows: 2"X2"X5' WOOD POSTS.
- 3. <u>The NORTHEAST CORNER of the claim is located 1880 feet North and 3267 feet East from the Southwest</u> <u>Corner of Section 5, T19S, R16E, Gila & Salt River Meridian, Pima County, Arizona</u>. The bearings of side lines are <u>NORTH</u> and <u>SOUTH</u> and the bearings of the end lines are <u>EAST</u> and <u>WEST</u>. Distances in feet between claim corners are 330 feet for end lines and 660 for side lines.

## LOCATION NOTICE FOR MILL SITE CLAIM

NOTICE IS HEREBY GIVEN that the <u>RCMS-40</u>