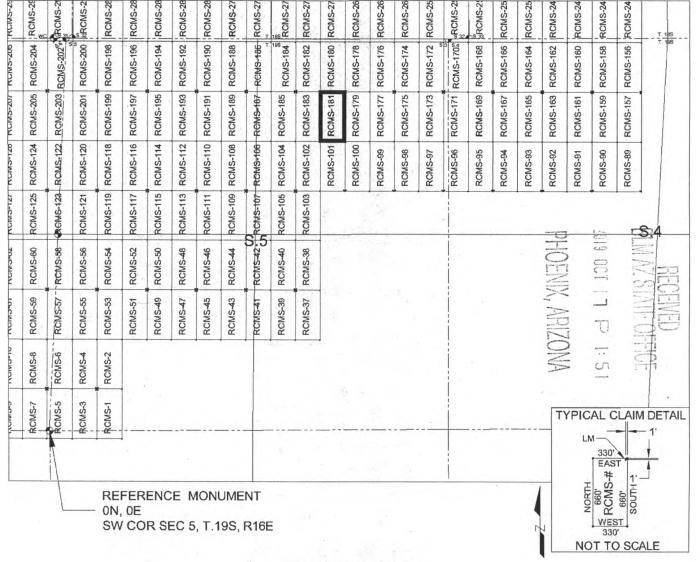

alt River Meridian, Pima County, Arizona.

The undersigned, as agent for and on behalf of the locator, claims the ground as described above and as set forth onthe attached claim map. This mill site claim is not intended to encroach on any private fee property or federal land that is not open for location. This mill site claim has been located for the purpose of appropriating nonmineral land (if any)that may lie within the boundaries of the underlying lode claim(s). This mill site claim is not intended as an abandonment of the underlying lode claim(s).

DATED AND POSTED on the ground this <u>17th</u> day of <u>SEPT</u>, 2019.

| By: JOEL | KARTCHNER         | 211-  |
|----------|-------------------|-------|
| AGE      | NT: Darling Geoma | atics |

# MILL SITE MAP

Mill Site (x) Placer ()



SCALE 1" = 1320 ft.

- 1. The above map depicts the <u>RCMS-181</u> mill site claim, which is located in Section(s) <u>5</u>, Township <u>19 SOUTH</u>, Range <u>16 EAST</u>, Gila & Salt River Meridian, Pima County, Arizona.
- The type of corner and location monuments used are as follows: <u>2"X2"X5' WOOD POSTS</u>.
- 3. <u>The NORTHEAST CORNER of the claim is located 4520 feet North and 3927 feet East from the Southwest</u> <u>Corner of Section 5, T19S, R16E, Gila & Salt River Meridian, Pima County, Arizona</u>. The bearings of side lines are <u>NORTH</u> and <u>SOUTH</u> and the bearings of the end lines are <u>EAST</u> and <u>WEST</u>. Distances in feet between claim corners are 330 feet for end lines and 660 for side lines.

### LOCATION NOTICE FOR MILL SITE CLAIM

NOTICE IS HEREBY GI