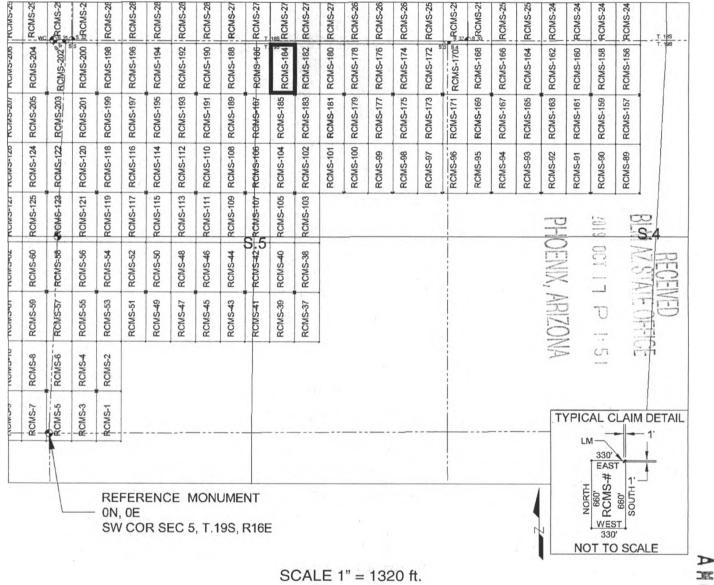

om the Southwest Corner of Section 5, T19S, R16E, Gila & Salt River Meridian, Pima County, Arizona.

The undersigned, as agent for and on behalf of the locator, claims the ground as described above and as set forth on the attached claim map. This mill site claim is not intended to encroach on any private fee property or federal land that is not open for location. This mill site claim has been located for the purpose of appropriating nonmineral land (if any) that may lie within the boundaries of the underlying lode claim(s). This mill site claim is not intended as an abandonment of the underlying lode claim(s).

DATED AND POSTED on the ground this <u>17<sup>th</sup></u> day of <u>SER</u>, 2019.

AGENT: Darling Geomatics BY: JOEL KARTCHNFR

1.

# MILL SITE MAP

#### Mill Site (x) Placer ()



- The above map depicts the <u>RCMS-184</u> mill site claim, which is located in Section(s) <u>5</u>, Township <u>19 SOUTH</u>, Range <u>16 EAST</u>, Gila & Salt River Meridian, Pima County, Arizona.
- 2. The type of corner and location monuments used are as follows: <u>2"X2"X5' WOOD POSTS</u>.
- 3. <u>The SOUTHEAST CORNER of the claim is located 4520 feet North and 3267 feet East from the Southwest</u> <u>Corner of Section 5, T19S, R16E, Gila & Salt River Meridian, Pima County, Arizona</u>. The bearings of side lines are <u>NORTH</u> and <u>SOUTH</u> and the bearings of the end lines are <u>EAST</u> and <u>WEST</u>. Distances in feet between claim corners are 330 feet for end lines and 660 for side lines.

MC4214

0

 $\bigcirc$ 



#### LOCATION NOTICE FOR MILL SITE CLAIM

NOTICE IS HE