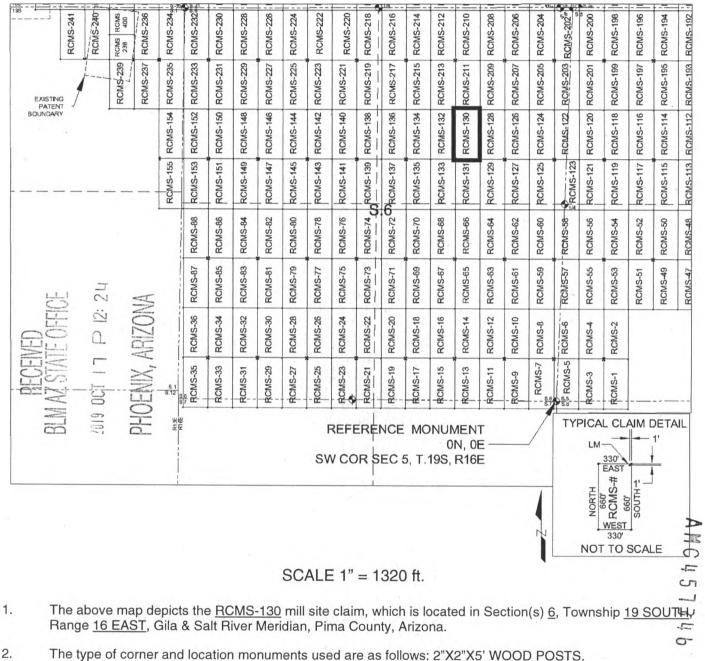

River Meridian, Pima County, Arizona.

The undersigned, as agent for and on behalf of the locator, claims the ground as described above and as set forth onthe attached claim map. This mill site claim is not intended to encroach on any private fee property or federal land that is not open for location. This mill site claim has been located for the purpose of appropriating nonmineral land (if any) that may lie within the boundaries of the underlying lode claim(s). This mill site claim is not intended as an abandonment of the underlying lode claim(s).

DATED AND POSTED on the ground this  $17^{t}$  day of  $\leq EPT$ , 2019.

| BY: JOEL | KARTCHNER         | alter |
|----------|-------------------|-------|
| AGEN     | NT: Darling Geoma | tics  |

# MILL SITE MAP

## Mill Site (x) Placer ()



3. <u>The SOUTHWEST CORNER of the claim is located 3200 feet North and 1353 feet West from the Southwest</u> <u>Corner of Section 5, T19S, R16E, Gila & Salt River Meridian, Pima County, Arizona</u>. The bearings of side lines are <u>NORTH</u> and <u>SOUTH</u> and the bearings of the end lines are <u>EAST</u> and <u>WEST</u>. Distances in feet between claim corners are 330 feet for end lines and 660 for side lines.

### LOCATION NOTICE FOR MILL SITE CLAIM

NOTICE IS HEREBY GIVEN that the RCMS-131 mill site claim

has been located by:

Rosemont Copper Company 5255 East Williams Circle Suite 1065 Tucson, Arizona 85711

|       |        | 1 - | r                     |
|-------|--------|-----|-----------------------|
| BLM   |        | 00  |                       |
| Date  | R      | 8   | N-