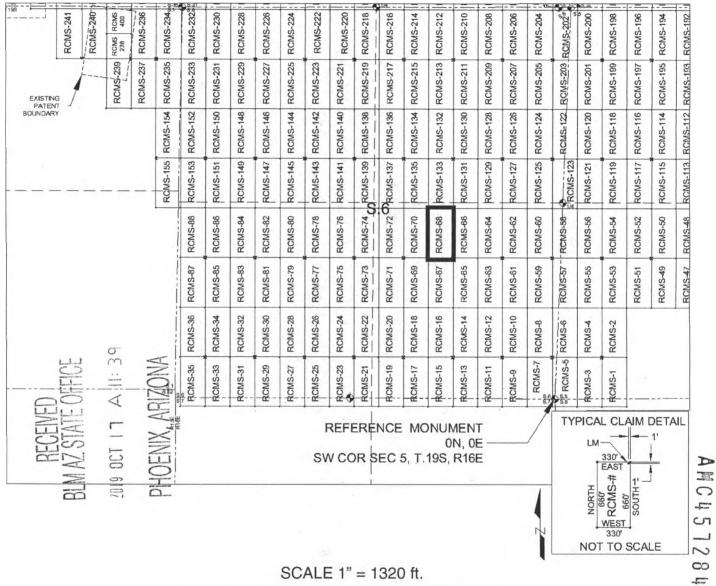

on behalf of the locator, claims the ground as described above and as set forth on the attached claim map. This mill site claim is not intended to encroach on any private fee property or federal land that is not open for location. This mill site claim has been located for the purpose of appropriating nonmineral land (if any) that may lie within the boundaries of the underlying lode claim(s). This mill site claim is not intended as an abandonment of the underlying lode claim(s).

| DATED AND POSTED on the ground this _ | 13 b day of _ | September, 2019.         |   |
|---------------------------------------|---------------|--------------------------|---|
|                                       | Ву:           | AGENT: Darling Geomatics | - |

#### MILL SITE MAP

## Mill Site (x) Placer ()



- 1. The above map depicts the <u>RCMS-68</u> mill site claim, which is located in Section(s) <u>6</u>, Township <u>19 SOUTH</u>, Range <u>16 EAST</u>, Gila & Salt River Meridian, Pima County, Arizona.
- 2. The type of corner and location monuments used are as follows: <u>2"X2"X5' WOOD POSTS</u>.
- 3. <u>The SOUTHEAST CORNER of the claim is located 1880 feet North and 1353 feet West from the Southwest</u> <u>Corner of Section 5, T19S, R16E, Gila & Salt River Meridian, Pima County, Arizona</u>. The bearings of side lines are <u>NORTH</u> and <u>SOUTH</u> and the bearings of the end lines are <u>EAST</u> and <u>WEST</u>. Distances in feet between claim corners are 330 feet for end lines and 660 for side lines.

#### LOCATION NOTICE FOR MILL SITE CLAIM

NOTICE IS HEREBY GIVEN that the RCMS-