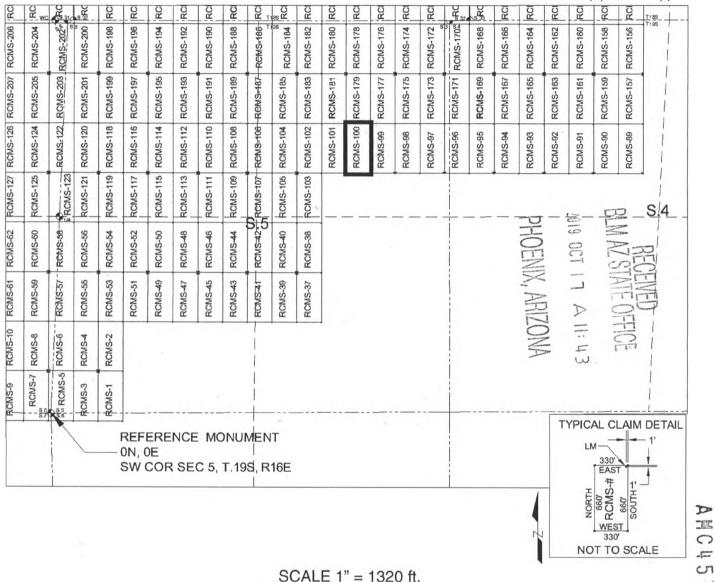

ing quarter section(s): <u>THE NE 1/4 OF SECTION 5, T19S, R16E</u>, Gila & Salt River Meridian, Pima County, Arizona.

The location monument is set inside the <u>SOUTHWEST</u> corner of the claim, approximately 1 foot <u>EAST</u> of the <u>WEST</u> line of the claim and 1 foot <u>NORTH</u> of the <u>SOUTH</u> line of the claim.

The locality of this claim with reference to some natural object or permanent monument and additional information (if any) concerning its locality are as follows:

The SOUTHWEST CORNER of the claim is located 3200 feet North and 3927 feet East from the Southwest Corner of Section 5, T19S, R16E, Gila & Salt River Meridian, Pima County, Arizona.

DATED AND POSTED on the ground this day of 2019 Darling Geomatics

### MILL SITE MAP

#### Mill Site (x) Placer ()

1

0



- 1. The above map depicts the <u>RCMS-100</u> mill site claim, which is located in Section(s) <u>5</u>, Township <u>19 SOUTH</u>, Range 16 EAST, Gila & Salt River Meridian, Pima County, Arizona.
- 2. The type of corner and location monuments used are as follows: <u>2"X2"X5' WOOD POSTS</u>.
- 3. <u>The SOUTHWEST CORNER of the claim is located 3200 feet North and 3927 feet East from the Southwest</u> <u>Corner of Section 5, T19S, R16E, Gila & Salt River Meridian, Pima County, Arizona</u>. The bearings of side lines are <u>NORTH</u> and <u>SOUTH</u> and the bearings of the end lines are <u>EAST</u> and <u>WEST</u>. Distances in feet between claim corners are 330 feet for end lines and 660 for side lines.

#### LOCATION NOTICE FOR MILL SITE CLAIM

NOTICE IS HEREBY GIVEN that the <u>RCMS-101