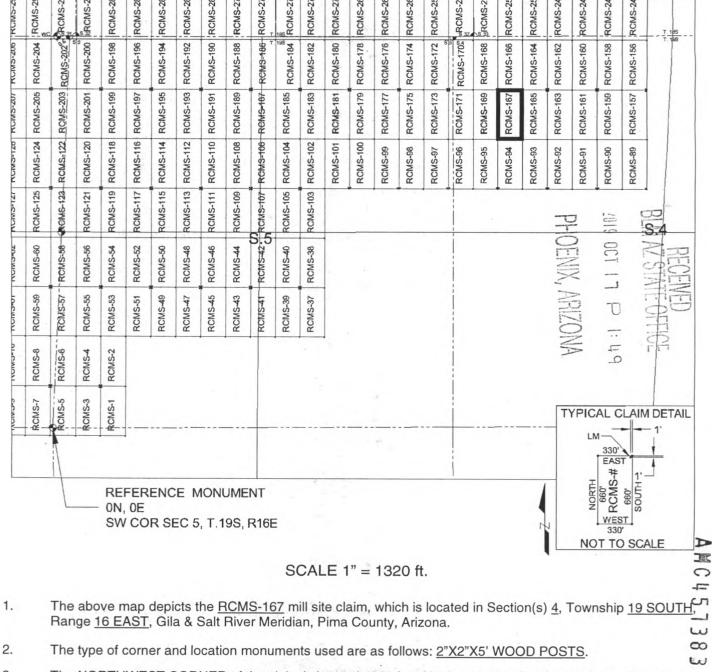

5907 feet East from the Southwest Corner of</u> <u>Section 5, T19S, R16E</u>, Gila & Salt River Meridian, Pima County, Arizona.

The undersigned, as agent for and on behalf of the locator, claims the ground as described above and as set forth on the attached claim map. This mill site claim is not intended to encroach on any private fee property or federal land that is not open for location. This mill site claim has been located for the purpose of appropriating nonmineral land (if any) that may lie within the boundaries of the underlying lode claim(s). This mill site claim is not intended as an abandonment of the underlying lode claim(s).

DATED AND POSTED on the ground this 17th day of Sentimber 2019.

AGENT: Darling Geomatics

N C

5

00



# MILL SITE MAP

#### Mill Site (x) Placer ()



3. <u>The NORTHWEST CORNER of the claim is located 4520 feet North and 5907 feet East from the Southwest</u> <u>Corner of Section 5, T19S, R16E, Gila & Salt River Meridian, Pima County, Arizona</u>. The bearings of side lines are <u>NORTH</u> and <u>SOUTH</u> and the bearings of the end lines are <u>EAST</u> and <u>WEST</u>. Distances in feet between claim corners are 330 feet for end lines and 660 for side lines.

#### LOCATION NOTICE FOR MILL SITE CLAIM

NOTICE IS HEREBY GIVEN that the RCMS-168 mill site claim has been located by:

Rosemont Copper Company 5255 East Williams Circle Suite 1065

Tucson, Arizona 85711

| BLM   | OEN    | OCT | NE          |
|-------|--------|-----|-------------|
| Date  | $\leq$ |     | =R          |
| Stamp |        |     | -2          |
|       |