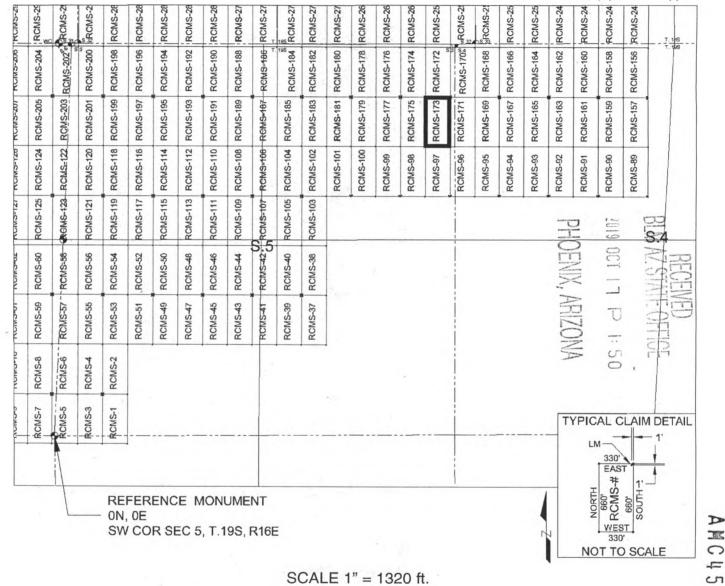

rth and 5247 feet East from the Southwest Corner of Section 5, T19S, R16E, Gila & Salt River Meridian, Pima County, Arizona.

The undersigned, as agent for and on behalf of the locator, claims the ground as described above and as set forth of the attached claim map. This mill site claim is not intended to encroach on any private fee property or federal land that is not open for location. This mill site claim has been located for the purpose of appropriating nonmineral land (if any), that may lie within the boundaries of the underlying lode claim(s). This mill site claim is not intended as an abandonment of the underlying lode claim(s).

DATED AND POSTED on the ground this 17th day of September 2019. ву:\_\_\_\_\_ **Darling Geomatics** 

# MILL SITE MAP

### Mill Site (x) Placer ()

00

0



- 1. The above map depicts the <u>RCMS-173</u> mill site claim, which is located in Section(s) <u>5</u>, Township <u>19 SOUTH</u>, Range <u>16 EAST</u>, Gila & Salt River Meridian, Pima County, Arizona.
- 2. The type of corner and location monuments used are as follows: <u>2"X2"X5' WOOD POSTS</u>.
- 3. <u>The NORTHEAST CORNER of the claim is located 4520 feet North and 5247 feet East from the Southwest</u> <u>Corner of Section 5, T19S, R16E, Gila & Salt River Meridian, Pima County, Arizona</u>. The bearings of side lines are <u>NORTH</u> and <u>SOUTH</u> and the bearings of the end lines are <u>EAST</u> and <u>WEST</u>. Distances in feet between claim corners are 330 feet for end lines and 660 for side lines.

#### LOCATION NOTICE FOR MILL SITE CLAIM

NOTICE IS HEREBY GIVEN that the <u>R