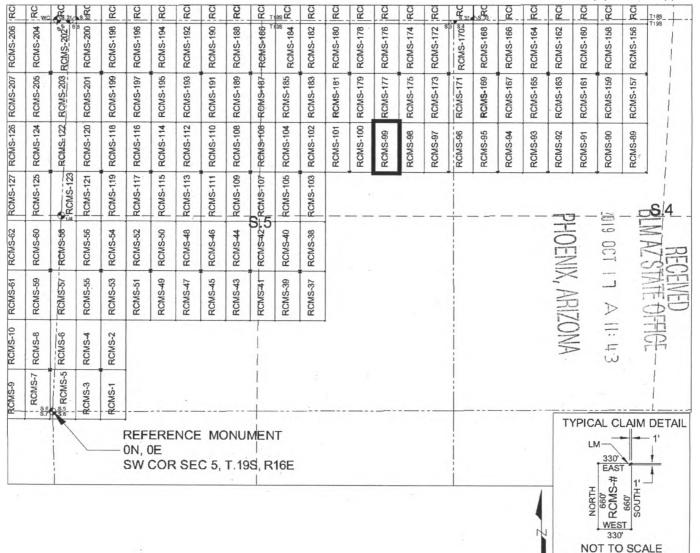

ion(s): <u>THE NE 1/4 OF SECTION 5, T19S, R16E</u>, Gila & Salt River Meridian, Pima County, Arizona.

The location monument is set inside the <u>SOUTHEAST</u> corner of the claim, approximately 1 foot <u>WEST</u> of the <u>EAST</u> line of the claim and 1 foot <u>NORTH</u> of the <u>SOUTH</u> line of the claim.

The locality of this claim with reference to some natural object or permanent monument and additional information (if any) concerning its locality are as follows:

 The SOUTHEAST CORNER of the claim is located 3200 feet North and 4587 feet East from the Southwest Corner of

 Section 5, T19S, R16E, Gila & Salt River Meridian, Pima County, Arizona.

17 day of September DATED AND POSTED on the ground this 2019. Darling Geomatics





#### MILL SITE MAP

#### Mill Site (x) Placer ()



#### SCALE 1" = 1320 ft.

- 1. The above map depicts the <u>RCMS-99</u> mill site claim, which is located in Section(s) <u>5</u>, Township <u>19 SOUTH</u>, Range <u>16 EAST</u>, Gila & Salt River Meridian, Pima County, Arizona.
- 2. The type of corner and location monuments used are as follows: <u>2"X2"X5' WOOD POSTS</u>.
- 3. <u>The SOUTHEAST CORNER of the claim is located 3200 feet North and 4587 feet East from the Southwest Corner of Section 5, T19S, R16E, Gila & Salt River Meridian, Pima County, Arizona</u>. The bearings of side lines are <u>NORTH</u> and <u>SOUTH</u> and the bearings of the end lines are <u>EAST</u> and <u>WEST</u>. Distances in feet between claim corners are 330 feet for end lines and 660 for side lines.

#### LOCATION NOTICE FOR MILL SITE CLAIM

NOTICE IS HEREBY G