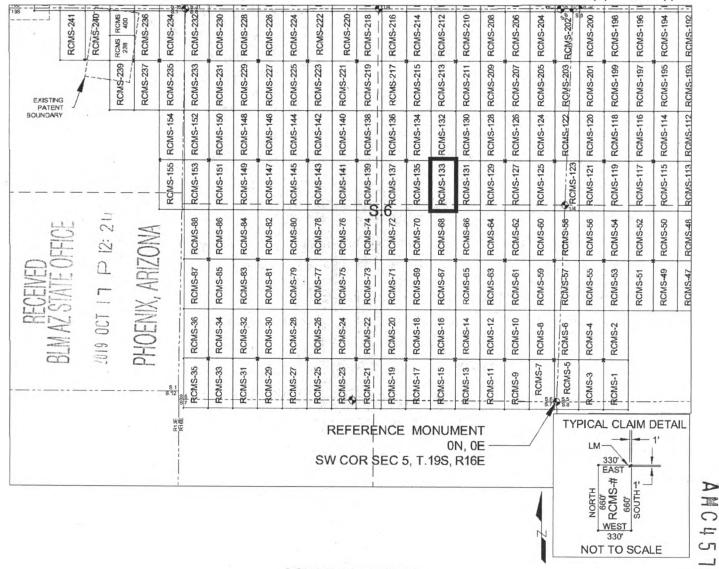

t North and 1353 feet West from the Southwest Corner of Section 5, T19S, R16E, Gila & Salt River Meridian, Pima County, Arizona.

The undersigned, as agent for and on behalf of the locator, claims the ground as described above and as set forth of the attached claim map. This mill site claim is not intended to encroach on any private fee property or federal land that is not open for location. This mill site claim has been located for the purpose of appropriating nonmineral land (if any that may lie within the boundaries of the underlying lode claim(s). This mill site claim is not intended as an abandonment of the underlying lode claim(s).

DATED AND POSTED on the ground this  $17^{\text{th}}$  day of SEPT, 2019.

By: JOEL KARTCHWER GARTS

# MILL SITE MAP

#### Mill Site (x) Placer ()

m F



## SCALE 1" = 1320 ft.

- 1. The above map depicts the <u>RCMS-133</u> mill site claim, which is located in Section(s) <u>6</u>, Township <u>19 SOUTH</u>, Range <u>16 EAST</u>, Gila & Salt River Meridian, Pima County, Arizona.
- 2. The type of corner and location monuments used are as follows: <u>2"X2"X5' WOOD POSTS</u>.
- 3. <u>The NORTHEAST CORNER of the claim is located 3200 feet North and 1353 feet West from the Southwest</u> <u>Corner of Section 5, T19S, R16E, Gila & Salt River Meridian, Pima County, Arizona</u>. The bearings of side lines are <u>NORTH</u> and <u>SOUTH</u> and the bearings of the end lines are <u>EAST</u> and <u>WEST</u>. Distances in feet between claim corners are 330 feet for end lines and 660 for side lines.

#### LOCATION NOTICE FOR MILL SITE CLAIM

NOTICE IS HE