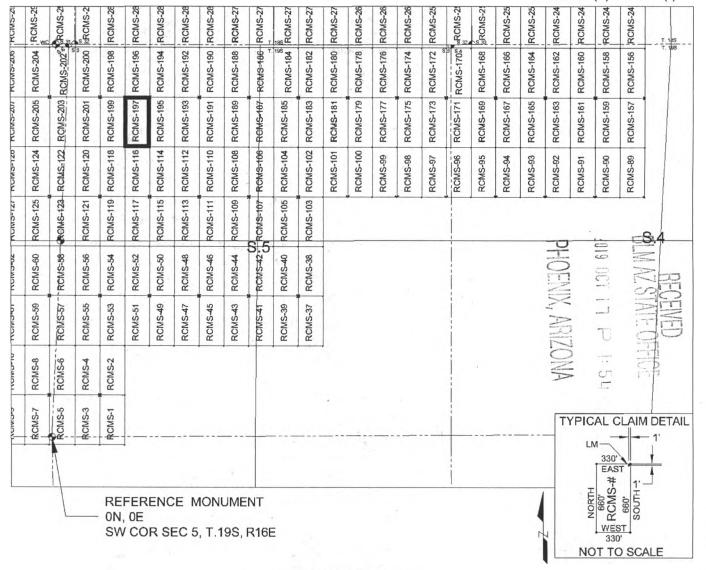

1287 feet East from the Southwest Corner of Section 5, T19S, R16E, Gila & Salt River Meridian, Pima County, Arizona.

The undersigned, as agent for and on behalf of the locator, claims the ground as described above and as set forth on the attached claim map. This mill site claim is not intended to encroach on any private fee property or federal land that is not open for location. This mill site claim has been located for the purpose of appropriating nonmineral land (if any), that may lie within the boundaries of the underlying lode claim(s). This mill site claim is not intended as an abandonment of the underlying lode claim(s).

DATED AND POSTED on the ground this <u>17th</u> day of <u>SEPT</u>, 2019.

BV: JOEL RARTCHNER AGENT: Darling Geomaties

# MILL SITE MAP

Mill Site (x) Placer ()



#### SCALE 1" = 1320 ft.

- The above map depicts the <u>RCMS-197</u> mill site claim, which is located in Section(s) <u>5</u>, Township <u>19 SOUTH</u>, Range <u>16 EAST</u>, Gila & Salt River Meridian, Pima County, Arizona.
- 2. The type of corner and location monuments used are as follows: <u>2"X2"X5' WOOD POSTS</u>.
- 3. <u>The NORTHEAST CORNER of the claim is located 4520 feet North and 1287 feet East from the Southwest</u> <u>Corner of Section 5, T19S, R16E, Gila & Salt River Meridian, Pima County, Arizona</u>. The bearings of side lines are <u>NORTH</u> and <u>SOUTH</u> and the bearings of the end lines are <u>EAST</u> and <u>WEST</u>. Distances in feet between claim corners are 330 feet for end lines and 660 for side lines.

MC457413

#### LOCATION NOTICE FOR MILL SITE CLAIM

NOT