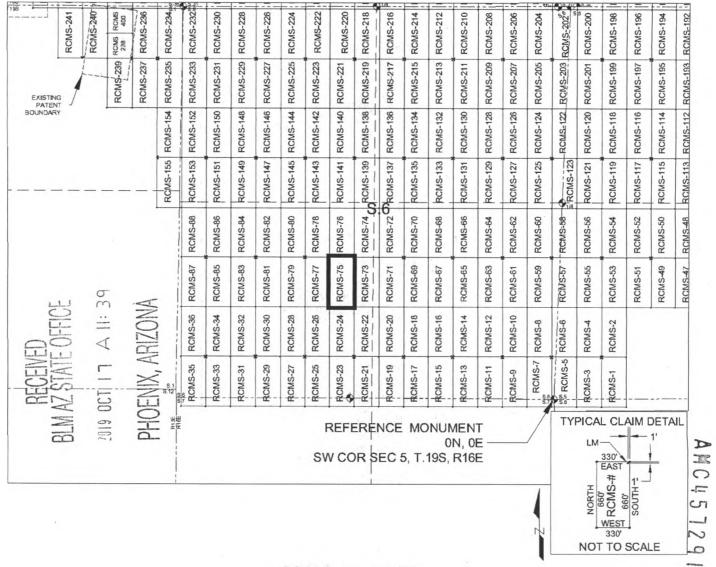

from the Southwest Corner of Section 5, T19S, R16E, Gila & Salt River Meridian, Pima County, Arizona.

The undersigned, as agent for and on behalf of the locator, claims the ground as described above and as set forth of the attached claim map. This mill site claim is not intended to encroach on any private fee property or federal land that is not open for location. This mill site claim has been located for the purpose of appropriating nonmineral land (if any) that may lie within the boundaries of the underlying lode claim(s). This mill site claim is not intended as an abandonment of the underlying lode claim(s).

DATED AND POSTED on the ground this <u>12</u><sup>th</sup> day of <u>SEPT</u>, 2019.

BY: JOEL KARTCHNER AGENT: Darling Geomatics

## MILL SITE MAP

#### Mill Site (x) Placer ()



SCALE 1" = 1320 ft.

- 1. The above map depicts the <u>RCMS-75</u> mill site claim, which is located in Section(s) <u>6</u>, Township <u>19 SOUTH</u>, Range <u>16 EAST</u>, Gila & Salt River Meridian, Pima County, Arizona.
- 2. The type of corner and location monuments used are as follows: <u>2"X2"X5' WOOD POSTS</u>.
- 3. <u>The NORTHEAST CORNER of the claim is located 1880 feet North and 2673 feet West from the Southwest</u> <u>Corner of Section 5, T19S, R16E, Gila & Salt River Meridian, Pima County, Arizona</u>. The bearings of side lines are <u>NORTH</u> and <u>SOUTH</u> and the bearings of the end lines are <u>EAST</u> and <u>WEST</u>. Distances in feet between claim corners are 330 feet for end lines and 660 for side lines.





#### LOCATION NOTICE FOR MILL SITE CLAIM

NOTICE IS HE