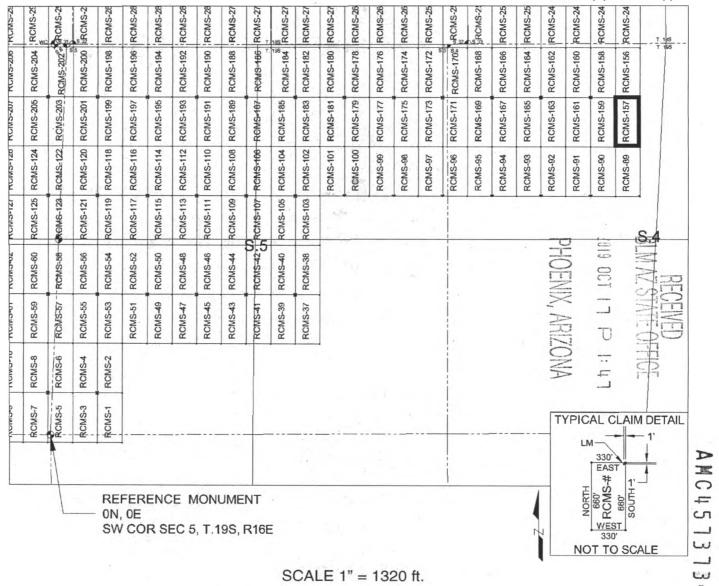

ted 4520 feet North and 7887 feet East from the Southwest Corner of Section 5, T19S, R16E, Gila & Salt River Meridian, Pima County, Arizona.

AM

0

The undersigned, as agent for and on behalf of the locator, claims the ground as described above and as set forth on the attached claim map. This mill site claim is not intended to encroach on any private fee property or federal land that is not open for location. This mill site claim has been located for the purpose of appropriating nonmineral land (if any) that may lie within the boundaries of the underlying lode claim(s). This mill site claim is not intended as an abandonment of the underlying lode claim(s).

day of September DATED AND POSTED on the ground this 2019. AGENT: Darling Geomatics



1.

# MILL SITE MAP

Mill Site (x) Placer ()



The above map depicts the <u>RCMS-157</u> mill site claim, which is located in Section(s) <u>4</u>, Township <u>19 SOUTH</u>, Range <u>16 EAST</u>, Gila & Salt River Meridian, Pima County, Arizona.

2. The type of corner and location monuments used are as follows: <u>2"X2"X5' WOOD POSTS</u>.

3. <u>The NORTHEAST CORNER of the claim is located 4520 feet North and 7887 feet East from the Southwest Corner of Section 5, T19S, R16E, Gila & Salt River Meridian, Pima County, Arizona</u>. The bearings of side lines are <u>NORTH</u> and <u>SOUTH</u> and the bearings of the end lines are <u>EAST</u> and <u>WEST</u>. Distances in feet between claim corners are 330 feet for end lines and 660 for side lines.

#### LOCATION NOTICE FOR MILL SITE CLAIM

| NOTICE IS HEREBY GIVEN that the <u>RCMS-158</u>