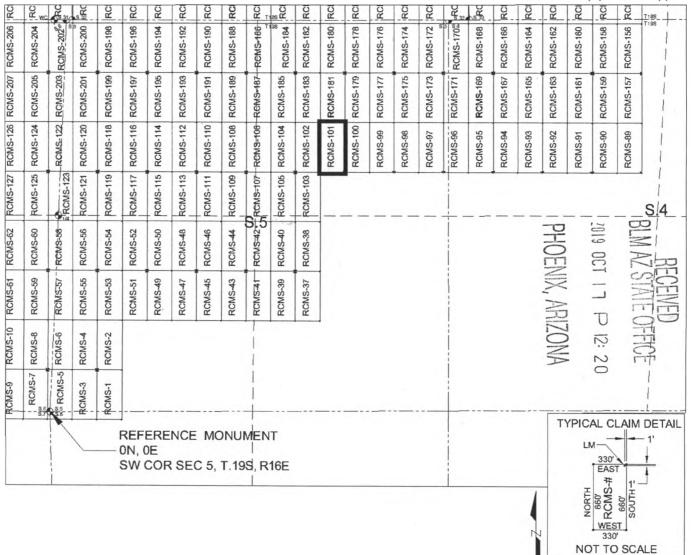

following quarter section(s): <u>THE NE 1/4 OF SECTION 5, T19S, R16E</u>, Gila & Salt River Meridian, Pima County, Arizona.

The location monument is set inside the <u>SOUTHEAST</u> corner of the claim, approximately 1 foot <u>WEST</u> of the <u>EAST</u> line of the claim and 1 foot <u>NORTH</u> of the <u>SOUTH</u> line of the claim.

The locality of this claim with reference to some natural object or permanent monument and additional information (if any) concerning its locality are as follows:

The SOUTHEAST CORNER of the claim is located 3200 feet North and 3927 feet East from the Southwest Corner of Section 5, T19S, R16E, Gila & Salt River Meridian, Pima County, Arizona.

DATED AND POSTED on the ground this day of AGENT: Darling Geomatics



# MILL SITE MAP

# Mill Site (x) Placer ()



# SCALE 1" = 1320 ft.

- 1. The above map depicts the <u>RCMS-101</u> mill site claim, which is located in Section(s) <u>5</u>, Township <u>19 SOUTH</u>, Range <u>16 EAST</u>, Gila & Salt River Meridian, Pima County, Arizona.
- 2. The type of corner and location monuments used are as follows: <u>2"X2"X5' WOOD POSTS</u>.
- 3. <u>The SOUTHEAST CORNER of the claim is located 3200 feet North and 3927 feet East from the Southwest</u> <u>Corner of Section 5, T19S, R16E, Gila & Salt River Meridian, Pima County, Arizona</u>. The bearings of side lines are <u>NORTH</u> and <u>SOUTH</u> and the bearings of the end lines are <u>EAST</u> and <u>WEST</u>. Distances in feet between claim corners are 330 feet for end lines and 660 for side lines.

D

# LOCATION NOTICE FOR MILL SITE CLAIM

NOTICE IS HER