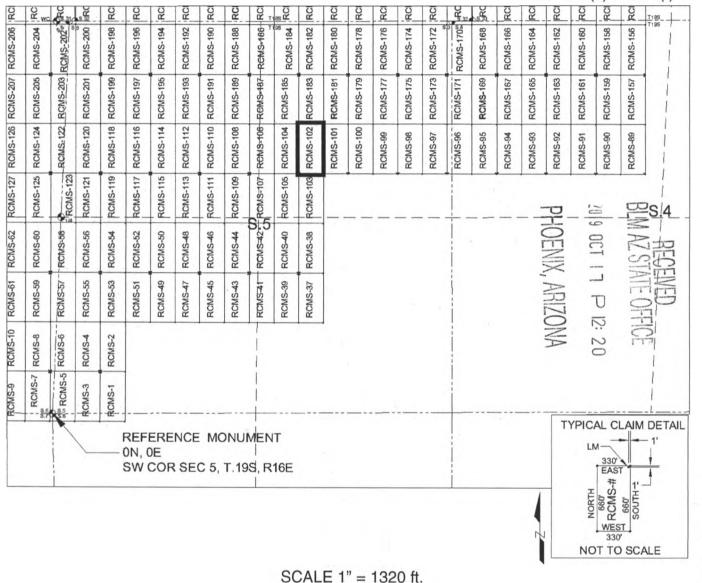

# **INITIAL RECEIPT**

Televil.

| United States Department of the Interior<br>Bureau of Land Management                                |            | Receipt |
|------------------------------------------------------------------------------------------------------|------------|---------|
| DIV OF LANDS, MINRLS & ENERGY<br>ONE N CENTRAL AVE<br>PHOENIX, AZ 85004 -4427<br>Phone: 602-417-9200 | No:        | 4585670 |
| Transaction #: 4707328<br>Date of Transaction: 10/17/2019                                            |            |         |
| CUSTOME                                                                                              | R: .       |         |
| ROSEMONT COPPER COMPANY<br>5255 E WILLIAMS CIR STE 1065<br>TUCSON,AZ 85711-7407 US                   | OCT 2 7 20 |         |
|                                                                                                      | BY: RAM    | M       |