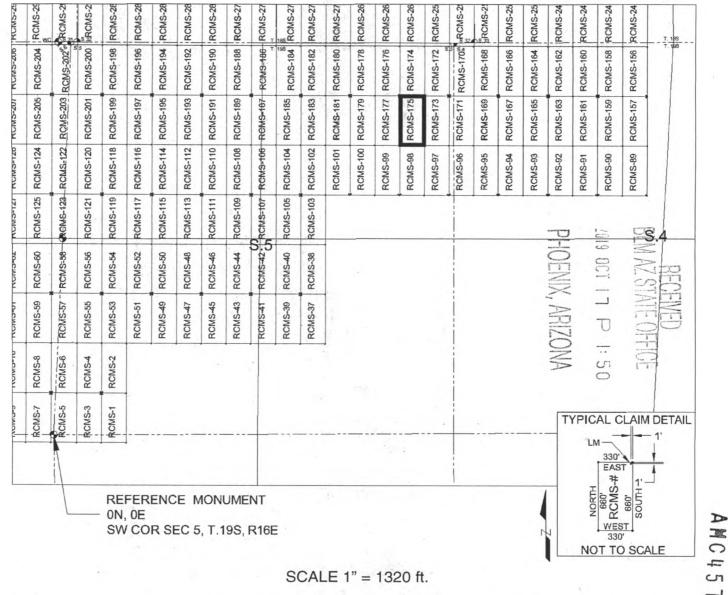

orth and 4587 feet East from the Southwest Corner of</u> <u>Section 5, T19S, R16E</u>, Gila & Salt River Meridian, Pima County, Arizona.

The undersigned, as agent for and on behalf of the locator, claims the ground as described above and as set forth on the attached claim map. This mill site claim is not intended to encroach on any private fee property or federal land that is not open for location. This mill site claim has been located for the purpose of appropriating nonmineral land (if any that may lie within the boundaries of the underlying lode claim(s). This mill site claim is not intended as an abandonment of the underlying lode claim(s).

ENT: Darling Geomatics

DATED AND POSTED on the ground this \_\_\_\_\_\_ day of \_\_\_\_ 2019.

# MILL SITE MAP

### Mill Site (x) Placer ()

0



- w 1. The above map depicts the <u>RCMS-175</u> mill site claim, which is located in Section(s) 5, Township 19 SOUTH, Range 16 EAST, Gila & Salt River Meridian, Pima County, Arizona.
- 2. The type of corner and location monuments used are as follows: 2"X2"X5' WOOD POSTS.
- 3. The NORTHWEST CORNER of the claim is located 4520 feet North and 4587 feet East from the Southwest Corner of Section 5, T19S, R16E, Gila & Salt River Meridian, Pima County, Arizona. The bearings of side lines are NORTH and SOUTH and the bearings of the end lines are EAST and WEST. Distances in feet between claim corners are 330 feet for end lines and 660 for side lines.





### LOCATION NOTICE FOR MILL SITE CLAIM

NOTICE IS HEREBY GIVEN that the <u>RCMS-176</u> mill site claim

has been located by:

Rosemont Coppe