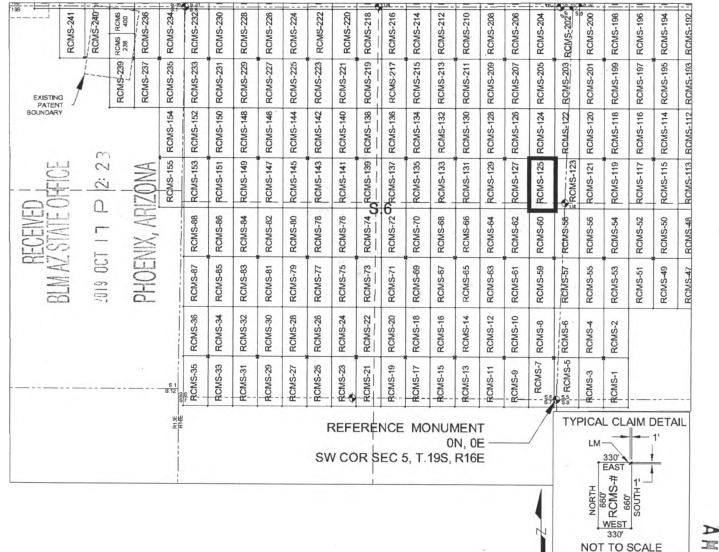

from the Southwest Corner of Section 5, T19S, R16E, Gila & Salt River Meridian, Pima County, Arizona.

The undersigned, as agent for and on behalf of the locator, claims the ground as described above and as set forth on the attached claim map. This mill site claim is not intended to encroach on any private fee property or federal land that is not open for location. This mill site claim has been located for the purpose of appropriating nonmineral land (if any) is that may lie within the boundaries of the underlying lode claim(s). This mill site claim is not intended as an abandonment of the underlying lode claim(s).

DATED AND POSTED on the ground this \_\_\_\_\_\_ day of \_\_\_\_\_\_, 2019.

BY: JOEL KARTCHUER AGENT: Darling Geomatics



## MILL SITE MAP

## Mill Site (x) Placer ()

0

5



## SCALE 1" = 1320 ft.

- 1. The above map depicts the <u>RCMS-125</u> mill site claim, which is located in Section(s) <u>6</u>, Township <u>19 SOUTH</u>, Range <u>16 EAST</u>, Gila & Salt River Meridian, Pima County, Arizona.
- 2. The type of corner and location monuments used are as follows: <u>2"X2"X5' WOOD POSTS</u>.
- 3. <u>The NORTHEAST CORNER of the claim is located 3200 feet North and 33 feet West from the Southwest Corner of Section 5, T19S, R16E, Gila & Salt River Meridian, Pima County, Arizona</u>. The bearings of side lines are <u>NORTH</u> and <u>SOUTH</u> and the bearings of the end lines are <u>EAST</u> and <u>WEST</u>. Distances in feet between claim corners are 330 feet for end lines and 660 for side lines.

### LOCATION NOTICE FOR MILL SITE CLAIM

NOTICE IS HEREBY GIVEN