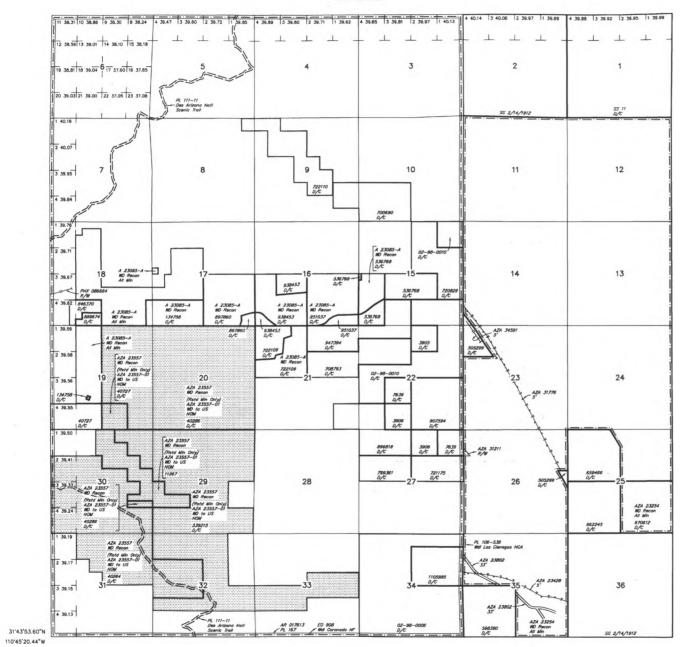

|
|                                                                                                                          |              |                              |          |

31'43'54"N 110'45'00"W

Lat

|  | This plot is |
|--|--------------|
|  | only as a g  |
|  | ords hereon  |
|  | effected by  |

WARNING STATEMENT Bureou's Record of Title, and should be used a display of the township survey data. Rec-not reflect title changes which may have been al movements of rivers or other badies of wa satrol surveys for official survey information. the Bu

| CURRENT TO | NW   | GSR Mer |
|------------|------|---------|
| 4 40 0046  | ACAD | T19_S   |
| 4-12-2016  |      | R_15 E  |

#### TOWNSHIP 19 SOUTH RANGE 16 EAST OF THE GILA AND SALT RIVER MERIDIAN, ARIZONA

PIMA COUNTY



SCALE in choins

10 5 0 10 20 30

Lot

Long

STATUS OF PUBLIC DOMAIN LAND AND MINERAL TITLES AND ACQUIRED LANDS

| RESURVEY | 10              | - 01 |     | TED TRACTS  |
|----------|-----------------|------|-----|-------------|
| RESURVET | ORIGINAL SURVEY |      |     |             |
| TRACT NO | T               | R    | SEC | SUBDIVISION |
|          | _               |      |     |             |
|          | _               |      |     |             |
|          |                 |      |     |             |
|          |                 |      |     |             |
| _        |                 |      |     |             |
|          |                 |      |     |             |
|          |                 |      |     |             |

FOR ORDERS AFFECTING DISPOSAL OR USE OF UNIDEN