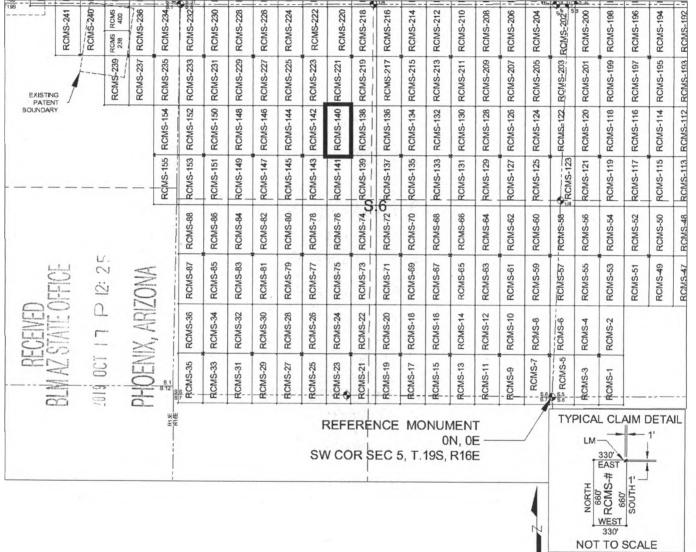

ridian, Pima County, Arizona.

The undersigned, as agent for and on behalf of the locator, claims the ground as described above and as set forth on the attached claim map. This mill site claim is not intended to encroach on any private fee property or federal land that is not open for location. This mill site claim has been located for the purpose of appropriating nonmineral land (if any) that may lie within the boundaries of the underlying lode claim(s). This mill site claim is not intended as an abandonment of the underlying lode claim(s).

DATED AND POSTED on the ground this  $17^{\frac{1}{2}}$  day of 5EPT, 2019.

| By:_ | JOEL | KARTCHNER        | A11=  |
|------|------|------------------|-------|
|      | AGE  | NT: Darling Geom | atics |

# MILL SITE MAP

# Mill Site (x) Placer ()



### SCALE 1" = 1320 ft.

- 1. The above map depicts the <u>RCMS-140</u> mill site claim, which is located in Section(s) <u>6</u>, Township <u>19 SOUTH</u>, Range <u>16 EAST</u>, Gila & Salt River Meridian, Pima County, Arizona.
- 2. The type of corner and location monuments used are as follows: <u>2"X2"X5' WOOD POSTS</u>.
- 3. <u>The SOUTHEAST CORNER of the claim is located 3200 feet North and 2673 feet West from the Southwest</u> <u>Corner of Section 5, T19S, R16E, Gila & Salt River Meridian, Pima County, Arizona</u>. The bearings of side lines are <u>NORTH</u> and <u>SOUTH</u> and the bearings of the end lines are <u>EAST</u> and <u>WEST</u>. Distances in feet between claim corners are 330 feet for end lines and 660 for side lines.

C45735

A

### LOCATION NOTICE FOR MILL SITE CLAIM

N