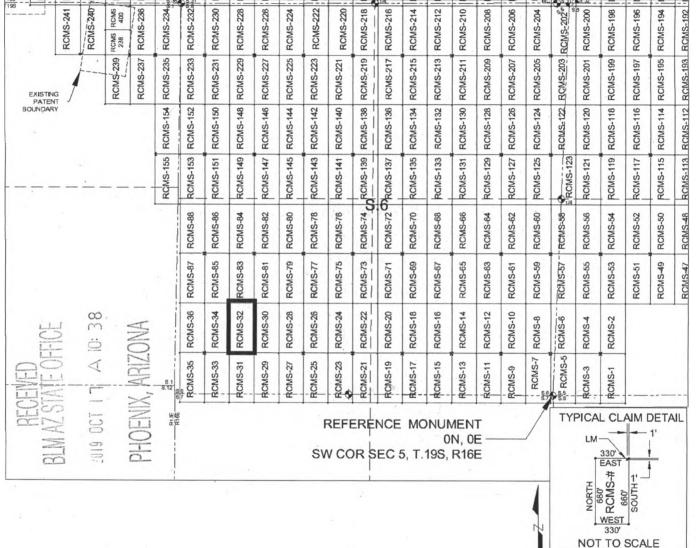

Southwest Corner of Section 5, T19S, R16E, Gila & Salt River Meridian, Pima County, Arizona.

The undersigned, as agent for and on behalf of the locator, claims the ground as described above and as set forth on the attached claim map. This mill site claim is not intended to encroach on any private fee property or federal land that is not open for location. This mill site claim has been located for the purpose of appropriating nonmineral land (if any) that may lie within the boundaries of the underlying lode claim(s). This mill site claim is not intended as an abandonment of the underlying lode claim(s).

DATED AND POSTED on the ground this  $12^{\frac{12}{2}}$  day of  $5\overline{EPT}$ , 2019.

BY: JOEL KARTCHNER ( AGENT: Darling Geomatics

# MILL SITE MAP

#### Mill Site (x) Placer ()



#### SCALE 1" = 1320 ft.

- 1. The above map depicts the <u>RCMS-32</u> mill site claim, which is located in Section(s) <u>6</u>, Township <u>19 SOUTH</u>, Range <u>16 EAST</u>, Gila & Salt River Meridian, Pima County, Arizona.
- 2. The type of corner and location monuments used are as follows: <u>2"X2"X5' WOOD POSTS</u>.
- 3. <u>The SOUTHEAST CORNER of the claim is located 560 feet North and 3993 feet West from the Southwest</u> <u>Corner of Section 5, T19S, R16E, Gila & Salt River Meridian, Pima County, Arizona</u>. The bearings of side lines are <u>NORTH</u> and <u>SOUTH</u> and the bearings of the end lines are <u>EAST</u> and <u>WEST</u>. Distances in feet between claim corners are 330 feet for end lines and 660 for side lines.

MC45724

00

Þ





#### LOCATION NOTICE FOR MILL SITE