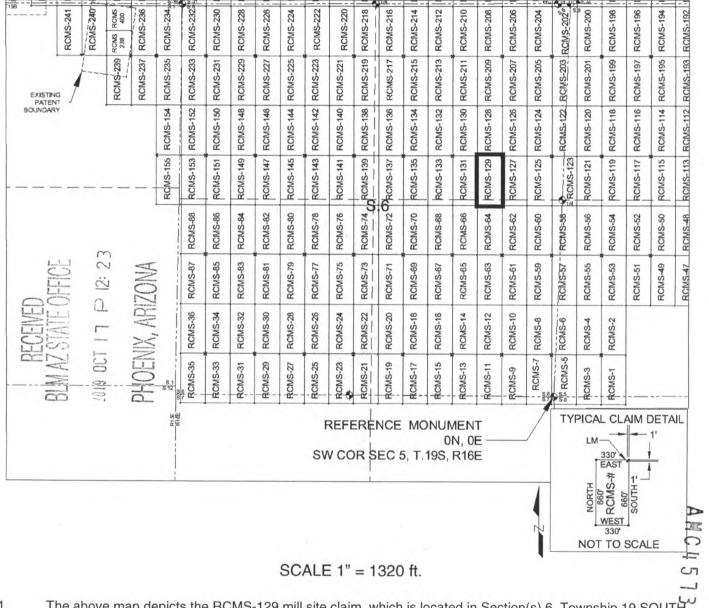

Section 5, T19S, R16E</u>, Gila & Salt River Meridian, Pima County, Arizona.

The undersigned, as agent for and on behalf of the locator, claims the ground as described above and as set forth on the attached claim map. This mill site claim is not intended to encroach on any private fee property or federal land that is not open for location. This mill site claim has been located for the purpose of appropriating nonmineral land (if any) that may lie within the boundaries of the underlying lode claim(s). This mill site claim is not intended as an abandonment of the underlying lode claim(s).

DATED AND POSTED on the ground this \_\_\_\_\_\_ day of \_\_\_\_\_\_ day of \_\_\_\_\_\_, 2019.

BY: JOEL KARTCHNER Jolles AGENT: Darling Geomatics

5

S



## MILL SITE MAP

### Mill Site (x) Placer ()



- 1. The above map depicts the <u>RCMS-129</u> mill site claim, which is located in Section(s) <u>6</u>, Township <u>19 SOUTH</u> Range <u>16 EAST</u>, Gila & Salt River Meridian, Pima County, Arizona.
- 2. The type of corner and location monuments used are as follows: <u>2"X2"X5' WOOD POSTS</u>.
- 3. <u>The NORTHEAST CORNER of the claim is located 3200 feet North and 693 feet West from the Southwest</u> <u>Corner of Section 5, T19S, R16E, Gila & Salt River Meridian, Pima County, Arizona</u>. The bearings of side lines are <u>NORTH</u> and <u>SOUTH</u> and the bearings of the end lines are <u>EAST</u> and <u>WEST</u>. Distances in feet between claim corners are 330 feet for end lines and 660 for side lines.

#### LOCATION NOTICE FOR MILL SITE CLAIM

NOTICE IS HEREBY GIVEN that the RCMS-1