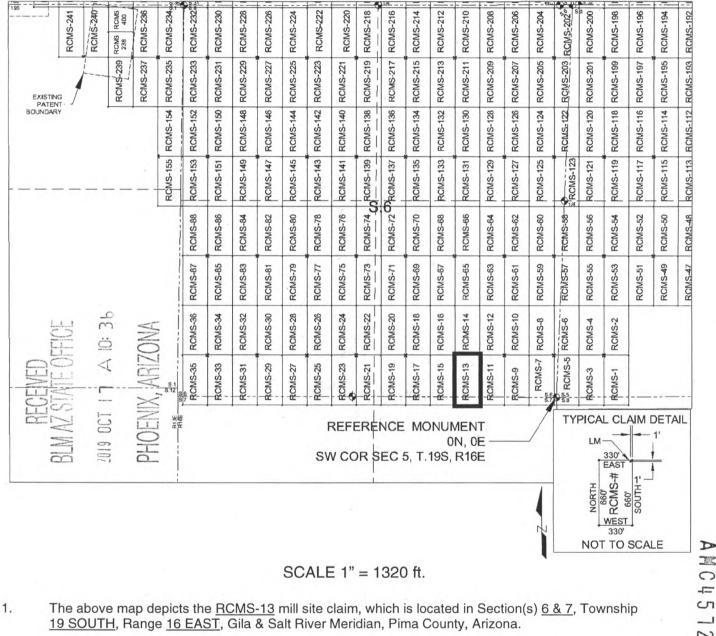

1353 feet West from the Southwest Corner of Section 5, T19S, R16E, Gila & Salt River Meridian, Pima County, Arizona.

The undersigned, as agent for and on behalf of the locator, claims the ground as described above and as set forth on the attached claim map. This mill site claim is not intended to encroach on any private fee property or federal land that is not open for location. This mill site claim has been located for the purpose of appropriating nonmineral land (if any) that may lie within the boundaries of the underlying lode claim(s). This mill site claim is not intended as an abandonment of the underlying lode claim(s).

DATED AND POSTED on the ground this <u>12th</u> day of <u>SEPT</u>, 2019.

By: JOEL MARTCHNER AGENT: Darling Geomatics

# MILL SITE MAP

# Mill Site (x) Placer ()



- The type of corner and location monuments used are as follows: 2"X2"X5' WOOD POSTS. 2.
- 3. The NORTHWEST CORNER of the claim is located 560 feet North and 1353 feet West from the Southwest Corner of Section 5, T19S, R16E, Gila & Salt River Meridian, Pima County, Arizona. The bearings of side lines are NORTH and SOUTH and the bearings of the end lines are EAST and WEST. Distances in feet between claim corners are 330 feet for end lines and 660 for side lines.

JE 0 ---S \_\_\_\_\_ N

2

-0

#### LOCATION NOTICE FOR MILL SITE CLAIM

NOTICE IS HEREBY GIVEN that the RCMS-14 mill site claim

has been located by:

Rosemont Copper Company 5255 East Williams Circle Suite 1065 Tucson, Arizona 85711

| BLM   | 2  | 1019 |      |
|-------|----|------|------|
| Date  | R  | 8    | 2-0  |
| Stamp