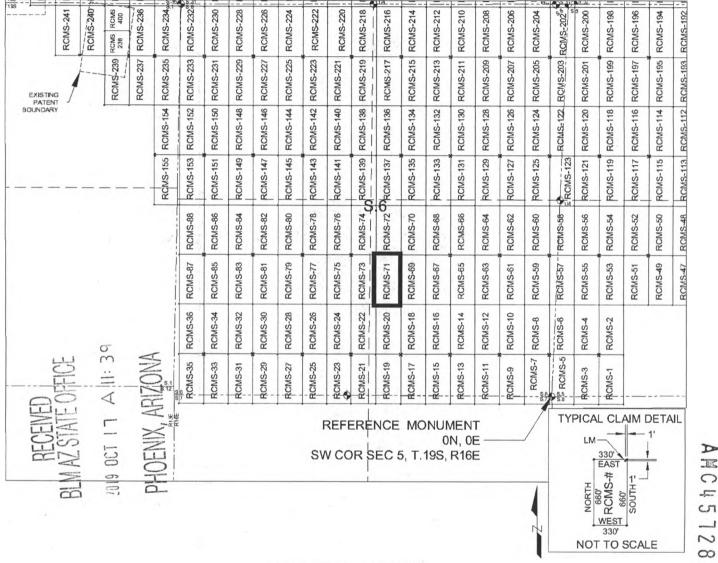

1880 feet North and 2013 feet West from the Southwest Corner of Section 5, T19S, R16E, Gila & Salt River Meridian, Pima County, Arizona.

The undersigned, as agent for and on behalf of the locator, claims the ground as described above and as set forth on the attached claim map. This mill site claim is not intended to encroach on any private fee property or federal land that is not open for location. This mill site claim has been located for the purpose of appropriating nonmineral land (if any) that may lie within the boundaries of the underlying lode claim(s). This mill site claim is not intended as an abandonment of the underlying lode claim(s).

DATED AND POSTED on the ground this dav of 2019. AGENT: Darling Geomatics

#### MILL SITE MAP

# Mill Site (x) Placer ()

P

IK

1

\_\_\_\_\_



SCALE 1" = 1320 ft.

- The above map depicts the <u>RCMS-71</u> mill site claim, which is located in Section(s) 6, Township 19 SOUTH, 1. Range 16 EAST, Gila & Salt River Meridian, Pima County, Arizona.
- The type of corner and location monuments used are as follows: 2"X2"X5' WOOD POSTS. 2.
- The NORTHEAST CORNER of the claim is located 1880 feet North and 2013 feet West from the Southwest 3. Corner of Section 5, T19S, R16E, Gila & Salt River Meridian, Pima County, Arizona. The bearings of side lines are NORTH and SOUTH and the bearings of the end lines are EAST and WEST. Distances in feet between claim corners are 330 feet for end lines and 660 for side lines.

#### LOCATION NOTICE FOR MILL SITE CLAIM

NOTICE IS HEREBY GIVEN that the RCMS-72 mill site claim

has been located by:

Rosemon