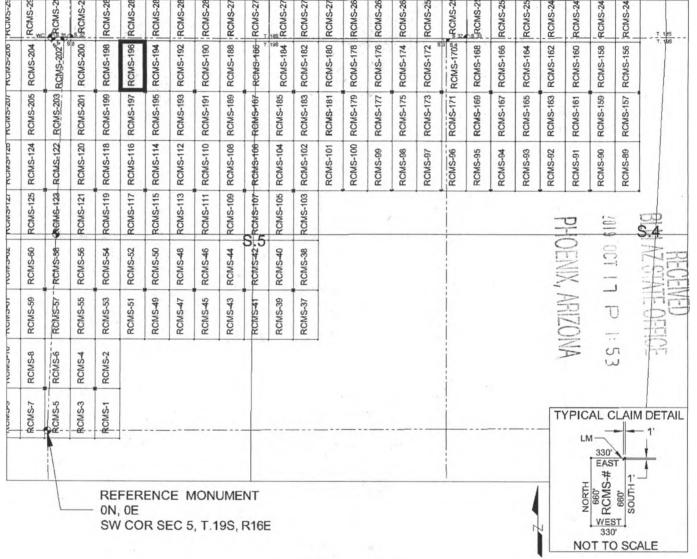

et East from the Southwest Corner of Section 5, T19S, R16E, Gila & Salt River Meridian, Pima County, Arizona.

The undersigned, as agent for and on behalf of the locator, claims the ground as described above and as set forth on the attached claim map. This mill site claim is not intended to encroach on any private fee property or federal land that is not open for location. This mill site claim has been located for the purpose of appropriating nonmineral land (if any) that may lie within the boundaries of the underlying lode claim(s). This mill site claim is not intended as an abandonment of the underlying lode claim(s).

DATED AND POSTED on the ground this  $17^{+h}$  day of SEPT \_\_\_\_\_, 2019.

BY: JOEL KARTCHWER AGENT: Darling Geomatics

# MILL SITE MAP

#### Mill Site (x) Placer ()



### SCALE 1" = 1320 ft.

- 1. The above map depicts the <u>RCMS-196</u> mill site claim, which is located in Section(s) <u>5</u>, Township <u>19 SOUTH</u>, Range <u>16 EAST</u>, Gila & Salt River Meridian, Pima County, Arizona.
- 2. The type of corner and location monuments used are as follows: <u>2"X2"X5' WOOD POSTS</u>.
- 3. <u>The SOUTHEAST CORNER of the claim is located 4520 feet North and 1287 feet East from the Southwest</u> <u>Corner of Section 5, T19S, R16E, Gila & Salt River Meridian, Pima County, Arizona</u>. The bearings of side lines are <u>NORTH</u> and <u>SOUTH</u> and the bearings of the end lines are <u>EAST</u> and <u>WEST</u>. Distances in feet between claim corners are 330 feet for end lines and 660 for side lines.

MC457412

#### LOCATION NOTICE FOR MILL SITE CLAIM

N