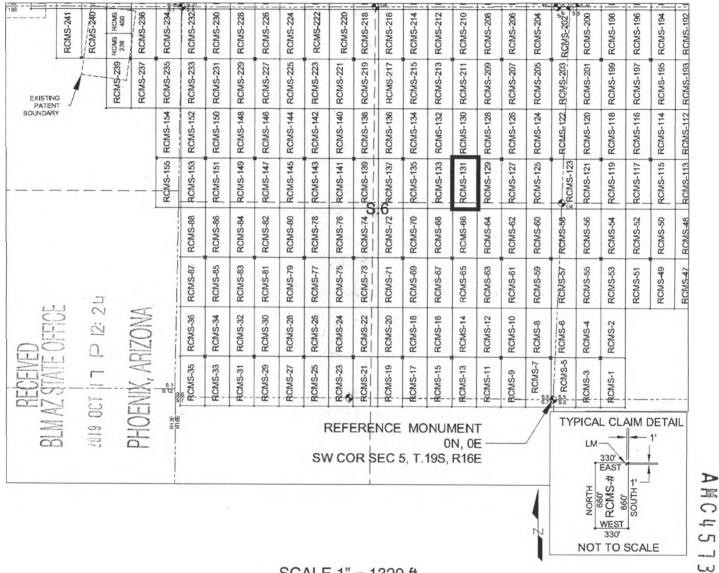

of Section 5, T19S, R16E, Gila & Salt River Meridian, Pima County, Arizona.

The undersigned, as agent for and on behalf of the locator, claims the ground as described above and as set forth on —<sup>1</sup> the attached claim map. This mill site claim is not intended to encroach on any private fee property or federal land that is not open for location. This mill site claim has been located for the purpose of appropriating nonmineral land (if any) that may lie within the boundaries of the underlying lode claim(s). This mill site claim is not intended as an abandonment of the underlying lode claim(s).

DATED AND POSTED on the ground this \_\_\_\_\_\_ day of \_\_\_\_\_\_ day of \_\_\_\_\_\_, 2019.

BY: JOEL KARTCHNER AGENT: Darling Geomatics

# MILL SITE MAP

# Mill Site (x) Placer ()

---



## SCALE 1" = 1320 ft.

- 1. The above map depicts the <u>RCMS-131</u> mill site claim, which is located in Section(s) <u>6</u>, Township <u>19 SOUTH</u>, Range <u>16 EAST</u>, Gila & Salt River Meridian, Pima County, Arizona.
- 2. The type of corner and location monuments used are as follows: <u>2"X2"X5' WOOD POSTS</u>.
- 3. <u>The NORTHWEST CORNER of the claim is located 3200 feet North and 1353 feet West from the Southwest</u> <u>Corner of Section 5, T19S, R16E, Gila & Salt River Meridian, Pima County, Arizona</u>. The bearings of side lines are <u>NORTH</u> and <u>SOUTH</u> and the bearings of the end lines are <u>EAST</u> and <u>WEST</u>. Distances in feet between claim corners are 330 feet for end lines and 660 for side lines.

### LOCATION NOTICE FOR MILL SITE CLAIM

NOTICE IS HER