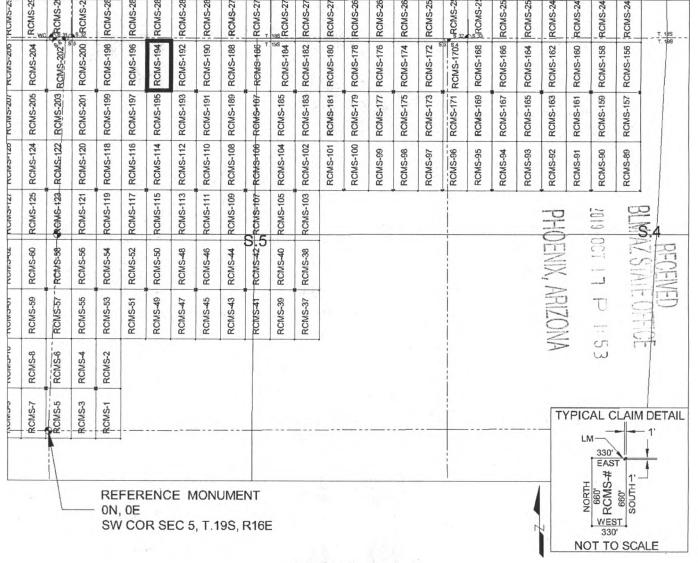

7 feet East from the Southwest Corner of Section 5, T19S, R16E, Gila & Salt River Meridian, Pima County, Arizona.

The undersigned, as agent for and on behalf of the locator, claims the ground as described above and as set forth on the attached claim map. This mill site claim is not intended to encroach on any private fee property or federal land that is not open for location. This mill site claim has been located for the purpose of appropriating nonmineral land (if any) that may lie within the boundaries of the underlying lode claim(s). This mill site claim is not intended as an abandonment of the underlying lode claim(s).

DATED AND POSTED on the ground this <u>17th</u> day of <u>SEPT</u>, 2019.

BY: JOEL RARTCHWER AGENT: Darling Geomatics

# MILL SITE MAP

#### Mill Site (x) Placer ()



## SCALE 1" = 1320 ft.

- 1. The above map depicts the <u>RCMS-194</u> mill site claim, which is located in Section(s) <u>5</u>, Township <u>19 SOUTH</u>, Range <u>16 EAST</u>, Gila & Salt River Meridian, Pima County, Arizona.
- 2. The type of corner and location monuments used are as follows: <u>2"X2"X5' WOOD POSTS</u>.
- 3. <u>The SOUTHWEST CORNER of the claim is located 4520 feet North and 1287 feet East from the Southwest</u> <u>Corner of Section 5, T19S, R16E, Gila & Salt River Meridian, Pima County, Arizona</u>. The bearings of side lines are <u>NORTH</u> and <u>SOUTH</u> and the bearings of the end lines are <u>EAST</u> and <u>WEST</u>. Distances in feet between claim corners are 330 feet for end lines and 660 for side lines.

MC457410

D

#### LOCATION NOTICE FOR MILL SITE CLAIM