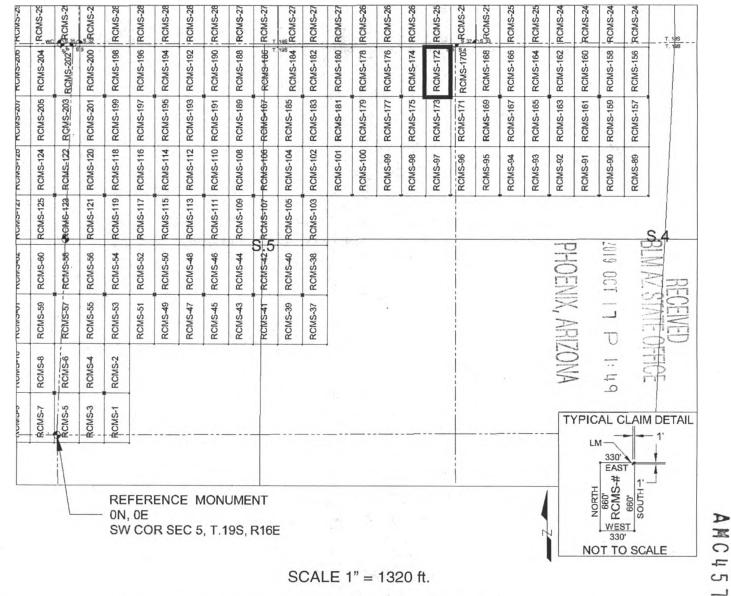

eet North and 5247 feet East from the Southwest Corner of Section 5, T19S, R16E, Gila & Salt River Meridian, Pima County, Arizona.

The undersigned, as agent for and on behalf of the locator, claims the ground as described above and as set forth on the attached claim map. This mill site claim is not intended to encroach on any private fee property or federal land that is not open for location. This mill site claim has been located for the purpose of appropriating nonmineral land (if any) that may lie within the boundaries of the underlying lode claim(s). This mill site claim is not intended as an abandonment of the underlying lode claim(s).

**Darling Geomatics** 

DATED AND POSTED on the ground this 19th day of September , 2019.



# MILL SITE MAP

#### Mill Site (x) Placer ()

w

8

00



- 1. The above map depicts the <u>RCMS-172</u> mill site claim, which is located in Section(s) <u>5</u>, Township <u>19 SOUTH</u>, Range <u>16 EAST</u>, Gila & Salt River Meridian, Pima County, Arizona.
- 2. The type of corner and location monuments used are as follows: <u>2"X2"X5' WOOD POSTS</u>.
- 3. <u>The SOUTHEAST CORNER of the claim is located 4520 feet North and 5247 feet East from the Southwest</u> <u>Corner of Section 5, T19S, R16E, Gila & Salt River Meridian, Pima County, Arizona</u>. The bearings of side lines are <u>NORTH</u> and <u>SOUTH</u> and the bearings of the end lines are <u>EAST</u> and <u>WEST</u>. Distances in feet between claim corners are 330 feet for end lines and 660 for side lines.





### LOCATION NOTICE FOR MILL SITE CLAIM

NOTICE IS HEREBY GIVEN that the <