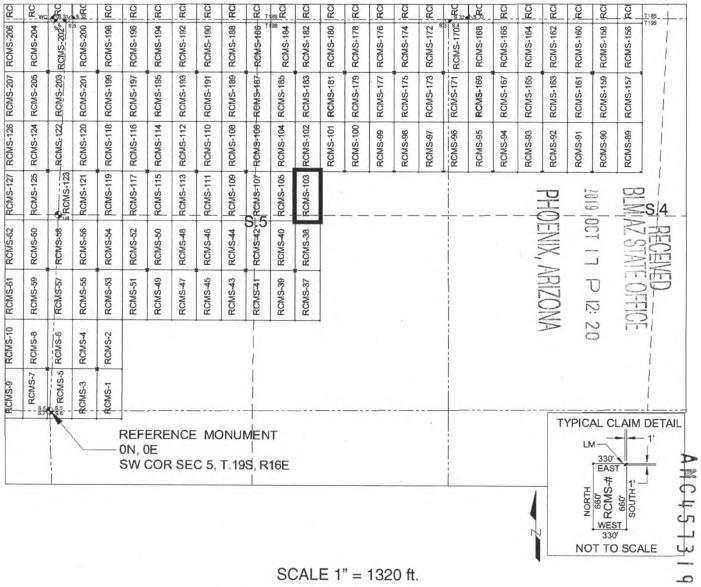

# **INITIAL RECEIPT**

Televil.

| United States Department of the Interior<br>Bureau of Land Management                                |            | Receipt |
|------------------------------------------------------------------------------------------------------|------------|---------|
| DIV OF LANDS, MINRLS & ENERGY<br>ONE N CENTRAL AVE<br>PHOENIX, AZ 85004 -4427<br>Phone: 602-417-9200 | No:        | 4585670 |
| Transaction #: 4707328<br>Date of Transaction: 10/17/2019                                            |            |         |
| CUSTOME                                                                                              | R: .       |         |
| ROSEMONT COPPER COMPANY<br>5255 E WILLIAMS CIR STE 1065<br>TUCSON,AZ 85711-7407 US                   | OCT 2 7 20 |         |
|                                                                                                      | BY: RAM    | M       |