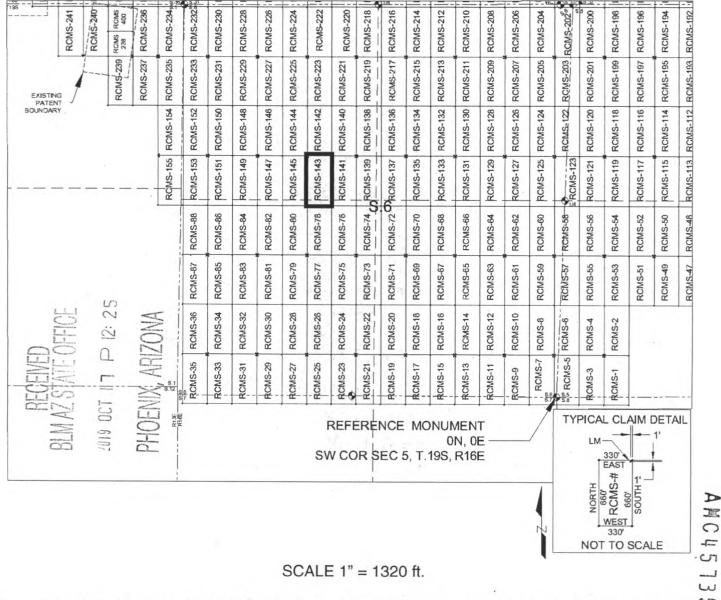

th and 3333 feet West from the Southwest Corner of Section 5, T19S, R16E, Gila & Salt River Meridian, Pima County, Arizona.

The undersigned, as agent for and on behalf of the locator, claims the ground as described above and as set forth on the attached claim map. This mill site claim is not intended to encroach on any private fee property or federal land that is not open for location. This mill site claim has been located for the purpose of appropriating nonmineral land (if any) that may lie within the boundaries of the underlying lode claim(s). This mill site claim is not intended as an abandonment of the underlying lode claim(s).

DATED AND POSTED on the ground this  $17^{th}$  day of 5EPT, 2019.

By: JOEL KARTCHNER AGENT: Darling Geomatics

# MILL SITE MAP

# Mill Site (x) Placer ()



- 1. The above map depicts the <u>RCMS-143</u> mill site claim, which is located in Section(s) <u>6</u>, Township <u>19 SOUTH</u>, <u>P</u> Range <u>16 EAST</u>, Gila & Salt River Meridian, Pima County, Arizona.
- 2. The type of corner and location monuments used are as follows: <u>2"X2"X5' WOOD POSTS</u>.
- 3. <u>The NORTHWEST CORNER of the claim is located 3200 feet North and 3333 feet West from the Southwest Corner of Section 5, T19S, R16E, Gila & Salt River Meridian, Pima County, Arizona</u>. The bearings of side lines are <u>NORTH</u> and <u>SOUTH</u> and the bearings of the end lines are <u>EAST</u> and <u>WEST</u>. Distances in feet between claim corners are 330 feet for end lines and 660 for side lines.

### LOCATION NOTICE FOR MILL SITE CLAIM

NOTICE IS HEREBY GIVEN that the RCM