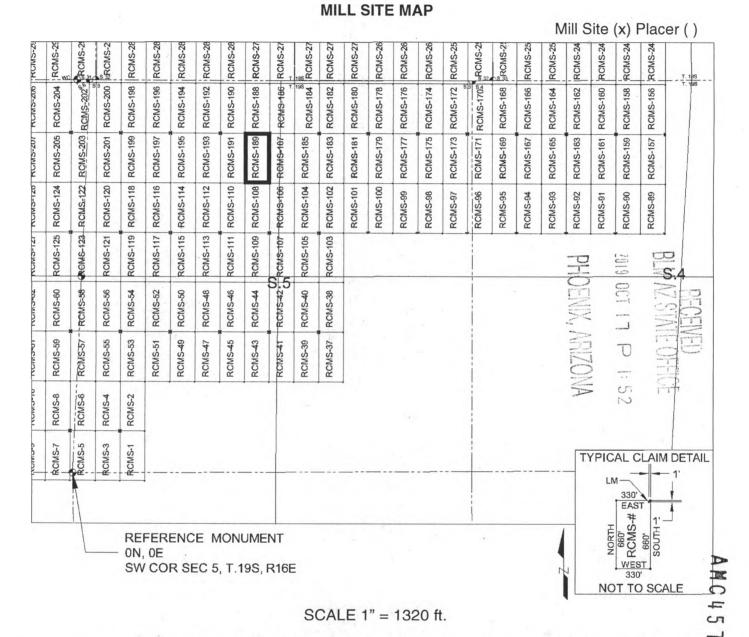

North and 2607 feet East from the Southwest Corner of</u> <u>Section 5, T19S, R16E, Gila & Salt River Meridian, Pima County, Arizona.</u>

The undersigned, as agent for and on behalf of the locator, claims the ground as described above and as set forth on the attached claim map. This mill site claim is not intended to encroach on any private fee property or federal land that is not open for location. This mill site claim has been located for the purpose of appropriating nonmineral land (if any) that may lie within the boundaries of the underlying lode claim(s). This mill site claim is not intended as an abandonment of the underlying lode claim(s).

DATED AND POSTED on the ground this <u>17</u><sup>th</sup> day of <u>SEPT</u>, 2019.

Bv: JOEL RAPTCHNER AGENT: Darling Geomatics

0

CA

1.



- The above map depicts the <u>RCMS-189</u> mill site claim, which is located in Section(s) 5, Township 19 SOUT
- Range <u>16 EAST</u>, Gila & Salt River Meridian, Pima County, Arizona.
- 2. The type of corner and location monuments used are as follows: <u>2"X2"X5' WOOD POSTS</u>.
- 3. <u>The NORTHEAST CORNER of the claim is located 4520 feet North and 2607 feet East from the Southwest</u> <u>Corner of Section 5, T19S, R16E, Gila & Salt River Meridian, Pima County, Arizona</u>. The bearings of side lines are <u>NORTH</u> and <u>SOUTH</u> and the bearings of the end lines are <u>EAST</u> and <u>WEST</u>. Distances in feet between claim corners are 330 feet for end lines and 660 for side lines.

CI

### LOCATION NOTICE FOR MILL SITE CLAIM

NOTICE IS HEREBY GIVEN that the RCMS-190 mill site