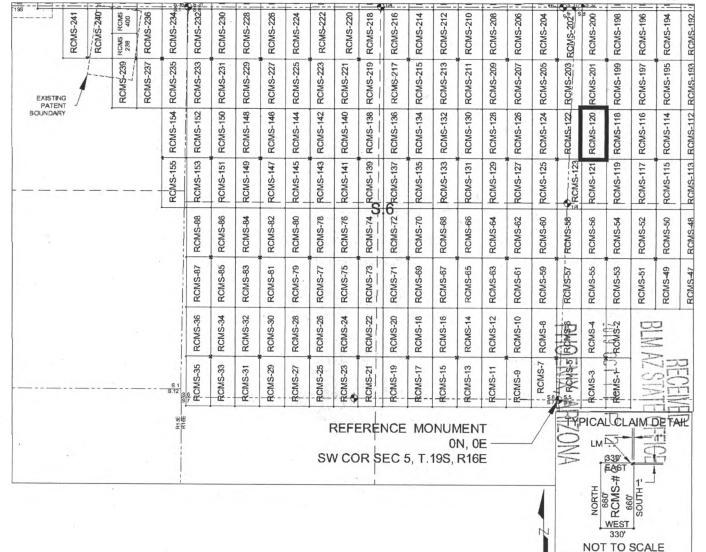

h and 627 feet East from the Southwest Corner of</u> <u>Section 5, T19S, R16E</u>, Gila & Salt River Meridian, Pima County, Arizona.

The undersigned, as agent for and on behalf of the locator, claims the ground as described above and as set forth one the attached claim map. This mill site claim is not intended to encroach on any private fee property or federal land that is not open for location. This mill site claim has been located for the purpose of appropriating nonmineral land (if any that may lie within the boundaries of the underlying lode claim(s). This mill site claim is not intended as an abandonment of the underlying lode claim(s).

17th day of September DATED AND POSTED on the ground this \_ 2019. **Darling Geomatics** 



# MILL SITE MAP

### Mill Site (x) Placer ()

A

w

5



## SCALE 1" = 1320 ft.

- 1. The above map depicts the <u>RCMS-120</u> mill site claim, which is located in Section(s) <u>5</u>, Township <u>19 SOUTH</u>, Range <u>16 EAST</u>, Gila & Salt River Meridian, Pima County, Arizona.
- 2. The type of corner and location monuments used are as follows: <u>2"X2"X5' WOOD POSTS</u>.
- 3. <u>The SOUTHEAST CORNER of the claim is located 3200 feet North and 627 feet East from the Southwest</u> <u>Corner of Section 5, T19S, R16E, Gila & Salt River Meridian, Pima County, Arizona</u>. The bearings of side lines are <u>NORTH</u> and <u>SOUTH</u> and the bearings of the end lines are <u>EAST</u> and <u>WEST</u>. Distances in feet between claim corners are 330 feet for end lines and 660 for side lines.

#### LOCATION NOTICE FOR MILL SITE CLAIM

NOTICE IS HER