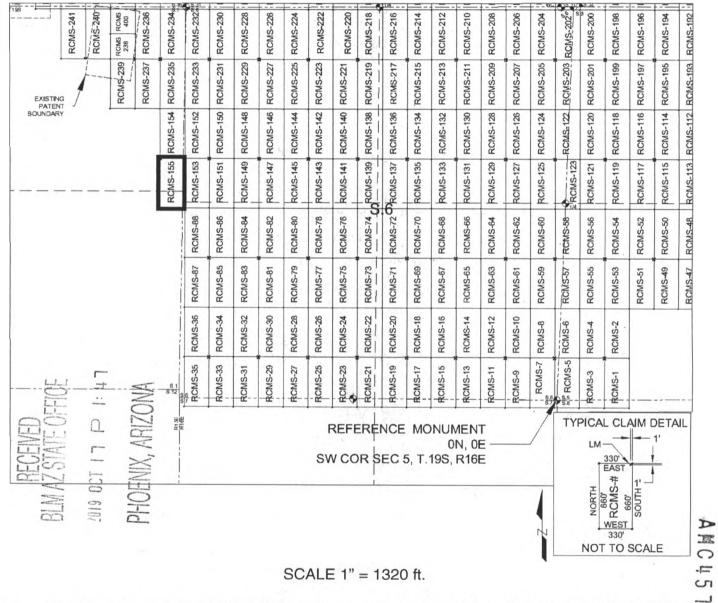

and 1 foot <u>SOUTH</u> of the <u>NORTH</u> line of the claim.

The locality of this claim with reference to some natural object or permanent monument and additional information (if any) concerning its locality are as follows:

The NORTHWEST CORNER of the claim is located 3200 feet North and 5313 feet West from the Southwest Corner of Section 5, T19S, R16E, Gila & Salt River Meridian, Pima County, Arizona.

| DATED AND POSTED on the ground this _ | 17世   | day of SEPT                               | _, 2019. |
|---------------------------------------|-------|-------------------------------------------|----------|
|                                       | · · · | By: JOEL KARTCHNER<br>AGENT: Darling Geom | atics    |



Tucson, Arizona 85711

#### MILL SITE MAP

# Mill Site (x) Placer ()



- The above map depicts the <u>RCMS-155</u> mill site claim, which is located in Section(s) <u>6</u>, Township <u>19 SOUTH</u>, Range <u>16 EAST</u>, and Section(s) <u>1</u>, Township <u>19 SOUTH</u>, Range <u>15 EAST</u>, Gila & Salt River Meridian, Pima County, Arizona.
- 2. The type of corner and location monuments used are as follows: <u>2"X2"X5' WOOD POSTS</u>.
- 3. <u>The NORTHWEST CORNER of the claim is located 3200 feet North and 5313 feet West from the Southwest Corner of Section 5, T19S, R16E, Gila & Salt River Meridian, Pima County, Arizona</u>. The bearings of side lines are <u>NORTH</u> and <u>SOUTH</u> and the bearings of the end lines are <u>EAST</u> and <u>WEST</u>. Distances in feet between claim corners are 330 feet for end lines and 660 for side lines.

#### LOCATION N