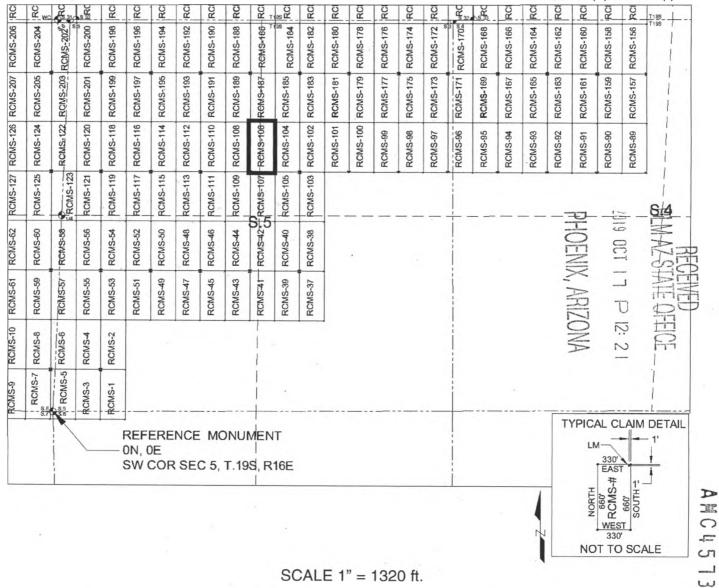

0 feet North and 2607 feet East from the Southwest Corner of Section 5, T19S, R16E, Gila & Salt River Meridian, Pima County, Arizona.

The undersigned, as agent for and on behalf of the locator, claims the ground as described above and as set forth on the attached claim map. This mill site claim is not intended to encroach on any private fee property or federal land that is not open for location. This mill site claim has been located for the purpose of appropriating nonmineral land (if any) that may lie within the boundaries of the underlying lode claim(s). This mill site claim is not intended as an abandonment of the underlying lode claim(s).

17th day of September DATED AND POSTED on the ground this \_\_\_\_\_ 2019.

F: Darling Geomatics



# MILL SITE MAP

# Mill Site (x) Placer ()

N



- 1. The above map depicts the <u>RCMS-106</u> mill site claim, which is located in Section(s) <u>5</u>, Township <u>19 SOUTH</u>, Range <u>16 EAST</u>, Gila & Salt River Meridian, Pima County, Arizona.
- 2. The type of corner and location monuments used are as follows: <u>2"X2"X5' WOOD POSTS</u>.
- 3. <u>The SOUTHWEST CORNER of the claim is located 3200 feet North and 2607 feet East from the Southwest</u> <u>Corner of Section 5, T19S, R16E, Gila & Salt River Meridian, Pima County, Arizona</u>. The bearings of side lines are <u>NORTH</u> and <u>SOUTH</u> and the bearings of the end lines are <u>EAST</u> and <u>WEST</u>. Distances in feet between claim corners are 330 feet for end lines and 660 for side lines.

# LOCATION NOTICE FOR MILL SITE CLAIM NOTICE IS HEREBY GIVEN that the RCMS-107