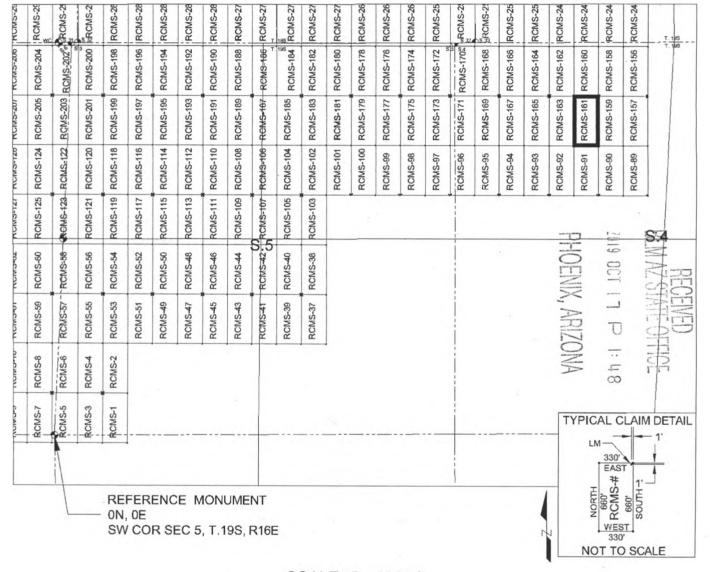

of the claim is located 4520 feet North and 7227 feet East from the Southwest Corner of Section 5, T19S, R16E, Gila & Salt River Meridian, Pima County, Arizona.

The undersigned, as agent for and on behalf of the locator, claims the ground as described above and as set forth on the attached claim map. This mill site claim is not intended to encroach on any private fee property or federal land that is not open for location. This mill site claim has been located for the purpose of appropriating nonmineral land (if any that may lie within the boundaries of the underlying lode claim(s). This mill site claim is not intended as an abandonment of the underlying lode claim(s).

DATED AND POSTED on the ground this day of 2019.

AGENT: Darling Geomatics



# MILL SITE MAP

Mill Site (x) Placer ()



# SCALE 1" = 1320 ft.

- 1. The above map depicts the <u>RCMS-161</u> mill site claim, which is located in Section(s) <u>4</u>, Township <u>19 SOUTH</u>, Range <u>16 EAST</u>, Gila & Salt River Meridian, Pima County, Arizona.
- 2. The type of corner and location monuments used are as follows: <u>2"X2"X5' WOOD POSTS</u>.
- 3. <u>The NORTHEAST CORNER of the claim is located 4520 feet North and 7227 feet East from the Southwest Corner of Section 5, T19S, R16E, Gila & Salt River Meridian, Pima County, Arizona.</u> The bearings of side lines are <u>NORTH</u> and <u>SOUTH</u> and the bearings of the end lines are <u>EAST</u> and <u>WEST</u>. Distances in feet between claim corners are 330 feet for end lines and 660 for side lines.





# LOCATION NOTICE FOR MILL SITE CLAIM BLM NOTICE IS HEREBY