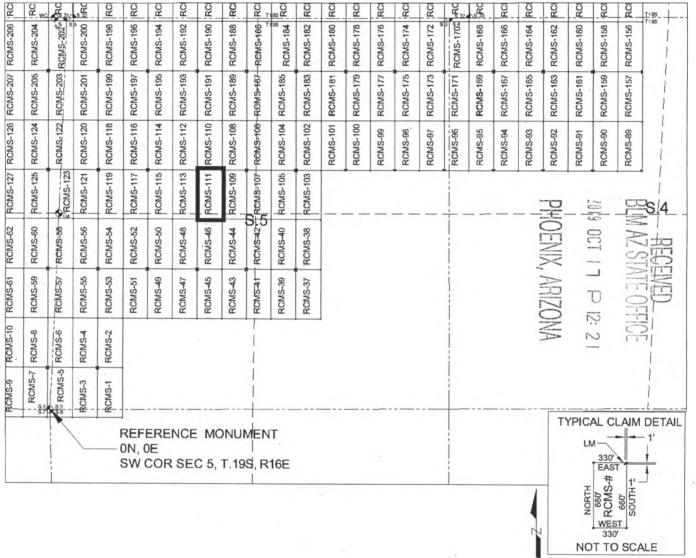

laim is located 3200 feet North and 1947 feet East from the Southwest Corner of Section 5, T19S, R16E, Gila & Salt River Meridian, Pima County, Arizona. TAC

The undersigned, as agent for and on behalf of the locator, claims the ground as described above and as set forth of the attached claim map. This mill site claim is not intended to encroach on any private fee property or federal land that is not open for location. This mill site claim has been located for the purpose of appropriating nonmineral land (if any) that may lie within the boundaries of the underlying lode claim(s). This mill site claim is not intended as an abandonment of the underlying lode claim(s).

11 day of \_\_\_\_\_ DATED AND POSTED on the ground this

Darling Geomatics

# MILL SITE MAP

#### Mill Site (x) Placer ()



# SCALE 1" = 1320 ft.

- 1. The above map depicts the <u>RCMS-111</u> mill site claim, which is located in Section(s) <u>5</u>, Township <u>19 SOUTH</u>, Range <u>16 EAST</u>, Gila & Salt River Meridian, Pima County, Arizona.
- 2. The type of corner and location monuments used are as follows: <u>2"X2"X5' WOOD POSTS</u>.
- 3. <u>The NORTHWEST CORNER of the claim is located 3200 feet North and 1947 feet East from the Southwest Corner of Section 5, T19S, R16E, Gila & Salt River Meridian, Pima County, Arizona</u>. The bearings of side lines are <u>NORTH</u> and <u>SOUTH</u> and the bearings of the end lines are <u>EAST</u> and <u>WEST</u>. Distances in feet between claim corners are 330 feet for end lines and 660 for side lines.

MC45732

Þ





# LOCATION NOTICE FOR MILL SITE CLAIM

NOTICE