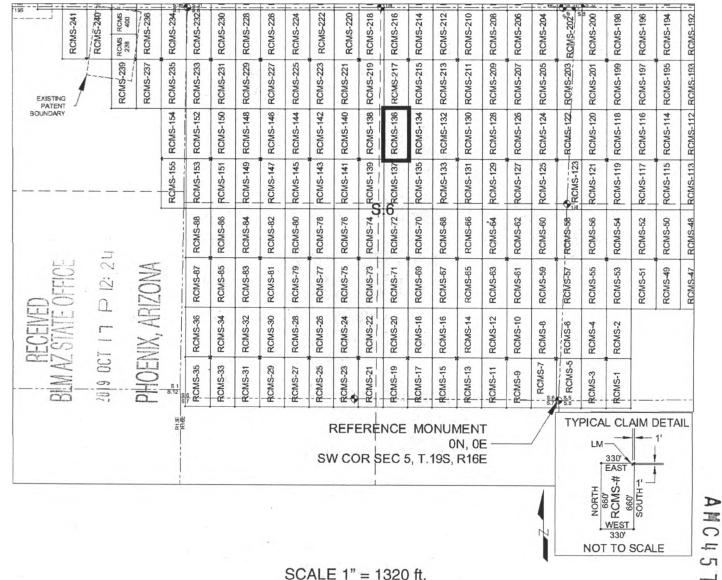

and 2013 feet West from the Southwest Corner of Section 5, T19S, R16E, Gila & Salt River Meridian, Pima County, Arizona.

The undersigned, as agent for and on behalf of the locator, claims the ground as described above and as set forth on the attached claim map. This mill site claim is not intended to encroach on any private fee property or federal land the is not open for location. This mill site claim has been located for the purpose of appropriating nonmineral land (if any that may lie within the boundaries of the underlying lode claim(s). This mill site claim is not intended as an abandonment of the underlying lode claim(s).

DATED AND POSTED on the ground this 17th day of 5EPT , 2019.

By: JOEL KARTCHNER GENT: Darling Geomatics

w

52

# MILL SITE MAP

### Mill Site (x) Placer ()

w



- 1. The above map depicts the <u>RCMS-136</u> mill site claim, which is located in Section(s) <u>6</u>, Township <u>19 SOUTH</u>, Range <u>16 EAST</u>, Gila & Salt River Meridian, Pima County, Arizona.
- 2. The type of corner and location monuments used are as follows: <u>2"X2"X5' WOOD POSTS</u>.
- 3. <u>The SOUTHEAST CORNER of the claim is located 3200 feet North and 2013 feet West from the Southwest</u> <u>Corner of Section 5, T19S, R16E, Gila & Salt River Meridian, Pima County, Arizona</u>. The bearings of side lines are <u>NORTH</u> and <u>SOUTH</u> and the bearings of the end lines are <u>EAST</u> and <u>WEST</u>. Distances in feet between claim corners are 330 feet for end lines and 660 for side lines.

### LOCATION NOTICE FOR MILL SITE CLAIM

NOTICE IS HEREBY GIVEN that the RCMS-