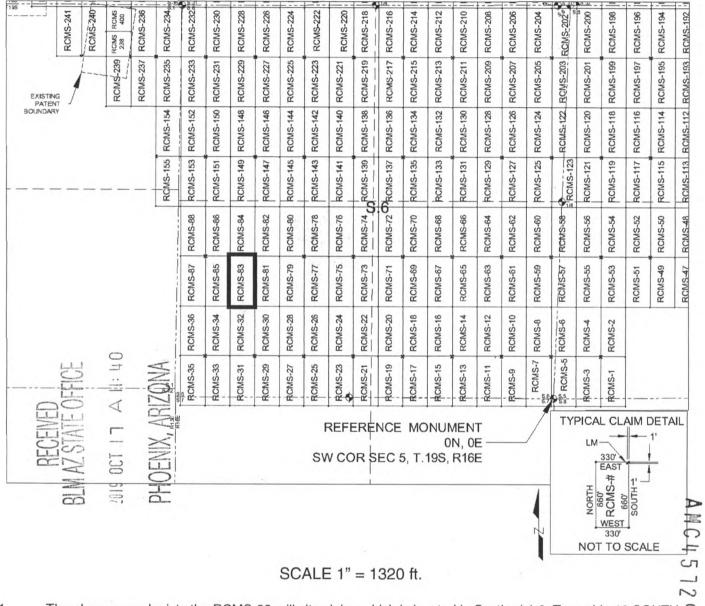

est from the Southwest Corner of Section 5, T19S, R16E, Gila & Salt River Meridian, Pima County, Arizona.

The undersigned, as agent for and on behalf of the locator, claims the ground as described above and as set forth on the attached claim map. This mill site claim is not intended to encroach on any private fee property or federal land that is not open for location. This mill site claim has been located for the purpose of appropriating nonmineral land (if any)<sup>-O</sup> that may lie within the boundaries of the underlying lode claim(s). This mill site claim is not intended as an abandonment of the underlying lode claim(s).

DATED AND POSTED on the ground this 12th day of 36PT , 2019.

fille BY: JOEL KARTCHNER AGENT: Darling Geomatics

### MILL SITE MAP

#### Mill Site (x) Placer ()



- 1. The above map depicts the <u>RCMS-83</u> mill site claim, which is located in Section(s) <u>6</u>, Township <u>19 SOUTH</u>, Range <u>16 EAST</u>, Gila & Salt River Meridian, Pima County, Arizona.
- 2. The type of corner and location monuments used are as follows: <u>2"X2"X5' WOOD POSTS</u>.
- 3. <u>The NORTHEAST CORNER of the claim is located 1880 feet North and 3993 feet West from the Southwest</u> <u>Corner of Section 5, T19S, R16E, Gila & Salt River Meridian, Pima County, Arizona</u>. The bearings of side lines are <u>NORTH</u> and <u>SOUTH</u> and the bearings of the end lines are <u>EAST</u> and <u>WEST</u>. Distances in feet between claim corners are 330 feet for end lines and 660 for side lines.

#### LOCATION NOTICE FOR MILL SITE CLAIM

NOTICE IS HEREBY GIVEN that the RCMS-